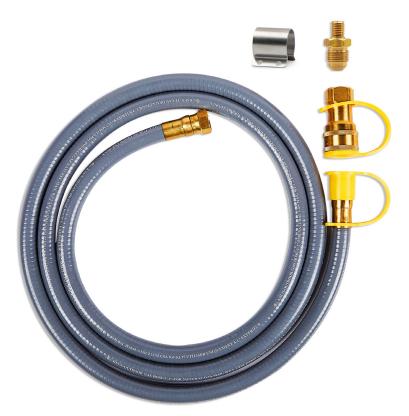

## Natural Gas Conversion Kit

This natural gas conversion kit includes everything you need to convert your Real Flame® fire table from liquid propane to natural gas.

#### **Technical Information:**

- For use with the Idledale Propane Fire Bowl (840), Riverside Fire Bowl (C539), Blake Fire Table (C966), Aegean Square Fire Table (C9812) and Aegean Round Fire Table (C9815)
- Includes 10' 3/8" natural gas hose and quick-connect socket, 3.9mm orifice, D22 clip, natural gas conversion plaque and instruction manual
- Must be installed by a certified natural gas technician
- External connection to source of fuel is required
- Rust and weather resistant
- CSA certified
- 1 year limited warranty