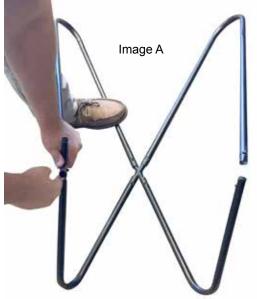

Locate Connector D and attach Frame 3, D3 to D3. Combine both of the Frames 1 and 5 by attaching D1 to D1. This is a TIGHT connection and you may have to press firmly on the Frame in order to connect the pieces. See Image A below.