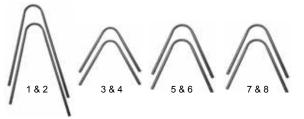

## **FRAMES**

2 Pieces Each

Frame 1 D3-A3 Frame 3 B4-C4 Frame 5 B2-C2 Frame 7 D1-A1 Frame 2 A4-B3 Frame 4 D4-C3 Frame 6 D2-C1 Frame 8 A2-B1