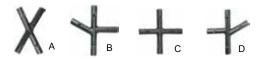

#### LBFCBN / LBFCGN / LBFCTN LEATHER BUTTERFLY CHAIR ASSEMBLY INSTRUCTIONS

# **CONNECTORS**

1 Piece Each



## **FRAMES**

2 Pieces Each

Frame 1 D3-A3 Frame 3 B4-C4 Frame 5 B2-C2 Frame 7 D1-A1 Frame 2 A4-B3 Frame 4 D4-C3 Frame 6 D2-C1 Frame 8 A2-B1



### **ASSEMBLY**

Locate all Connectors and Frame components. Begin with Connector A and attach Frame 1, connect A3 to A3. Then attach the opposite side of Connector A4 to Frame 2, A4. Next attach Frame 3, A1 to Connector A1, then connect Frame 4, A2 to A2.

Locate Connector D and attach Frame 3, D3 to D3. Combine both of the Frames 1 and 5 by attaching D1 to D1. This is a TIGHT connection and you may have to press firmly on the Frame in order to connect the pieces. See Image A below.





Attach Connector B3 to Frame 2 Connector B3. Attach Frame 6 B2 by using Connector B2. Then attach Frame 5 D2 by using Connector D2. See Image B.

Attach the f