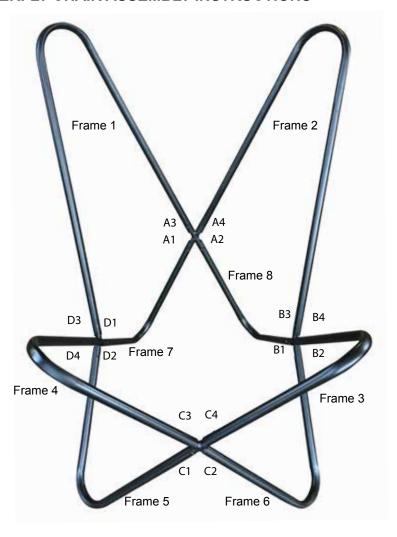

## **FRAMES**

2 Pieces Each

Frame 1 D3-A3 Frame 3 B4-C4 Frame 5 B2-C2 Frame 7 D1-A1 Frame 2 A4-B3 Frame 4 D4-C3 Frame 6 D2-C1 Frame 8 A2-B1

### **ASSEMBLY**

Locate all Connectors and Frame components. Begin with Connector A and attach Frame 1, connect A3 to A3. Then attach the opposite side of Connector A4 to Frame 2, A4. Next attach Frame 3, A1 to Connector A1, then connect Frame 4, A2 to A2.

Locate Connector D and attach Frame 3, D3 to D3. Combine both of the Frames 1 and 5 by attaching D1 to D1. This is a TIGHT connection and you may have to press firmly on the Frame in order to connect the pieces. See Image A below.

Attach Connector B3 to Frame 2 Connector B3. Attach Frame 6 B2 by using Connector B2. Then attach Frame 5 D2 by using Connector D2. See Image B.

Attach the final Frames 3 with Connector B4 and C4. Then attach Frame 4, using Connector C3 and D4.