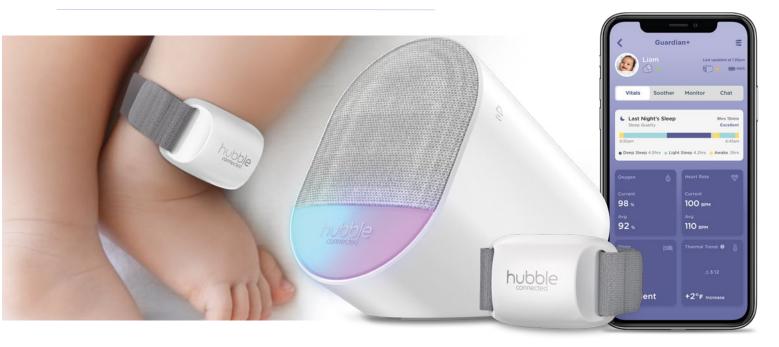

#### Track Sleep Quality Indicators

- Oxygen Level (SpO2)
- Body Temperature Change
- Heart Rate
- Movement & Activity
- Soft & Hypoallergenic Materials
- Rechargeable Battery
- Various Strap Lengths to Accompany Child's Growth

#### Smart Soother & Audio Monitor

- Smart Soother streams 100s of expert sleep sounds
- Audio Monitor
- Push-to-Talk ConnectChat™ Button ConnectChat™ message relay keeps you connected to those you care about most
- 7-Color Night Light & Sleep Trainer
- Private, Secure Wi-Fi Connection
- Soothing Sleep Tracks: White Noise, Gentle Rain, Forest, Lake, and more!
- Live Streaming of Lullabies, Nature Sounds & Audio Books
- · Compatible with all Hubble Connected Cameras