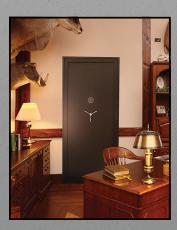

## VAULT DOOR

Create your own safe room or enhance the security of any closet, room, or storm shelter with the SnapSafe® Vault Door. Its thick steel construction and easy installation allow an effective and affordable way to protect an existing area from theft and unintended intrusion.