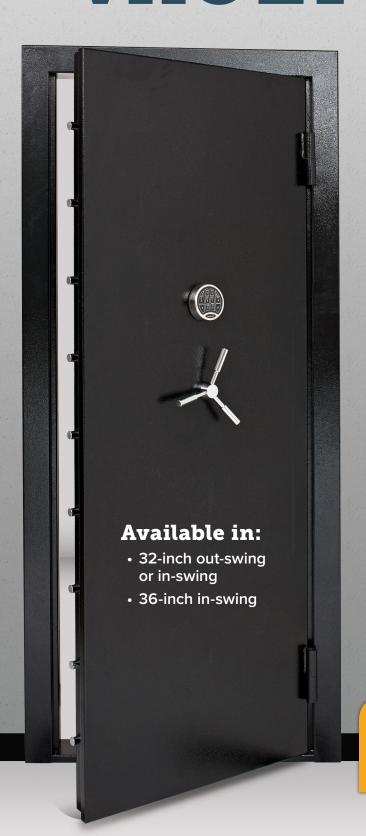

## VAULT DOOR

Create your own safe room or enhance the security of any closet, room, or storm shelter with the SnapSafe® Vault Door. Its thick steel construction and easy installation allow an effective and affordable way to protect an existing area from theft and unintended intrusion.

- 12-gauge door and door frame, available with in-swing or out-swing configurations.
- Features nine 1-inch live locking bolts.
- Comes standard with a SecuRam™ digital lock with key backup.
- Integrated steel trim finishes the exterior doorway.
- Premium slip clutch handle protects lock mechanism against forced entry.