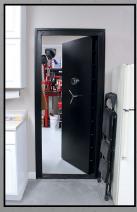

## VAULT DOOR

Create your own safe room or enhance the security of any closet, room, or storm shelter with the SnapSafe® Vault Door. Its thick steel construction and easy installation allow an effective and affordable way to protect an existing area from theft and unintended intrusion.