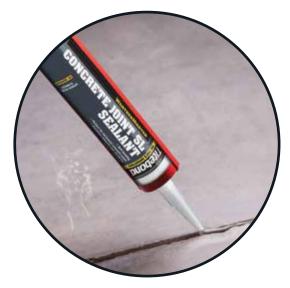

#### Use On:

Driveways, sidewalks, garages, basements, expansion joints, pitch pan, concrete floors, patios and decks

#### **Benefits:**

- Flows easily and smoothly for quick application
- Superior adhesion won't pull away
- Permanently flexible won't crack
- UV resistant