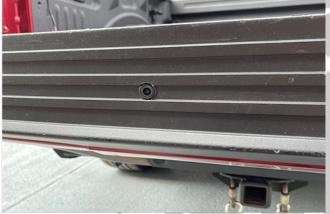

License Tag Camera - or - Top Mount Camera

MANUAL VIDEO LINK: https://youtu.be/QWLvhywnByU

#### EVERYTHING YOU NEED IN ONE BOX

- License tag frame with camera/lights
- •Drill in camera (in case you want to top mount the camera instead)
- Switchback in-line harness (plug-n-play)
- SOLO block
- •Instructions & wire ties