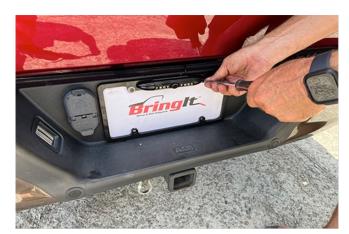

License Tag Camera - or - Top Mount Camera

MANUAL VIDEO LINK: https://youtu.be/QWLvhywnByU

## SwitchBack "SOLO"

The "Down Tailgate" Camera

Disconnect your tailgate from the factory harness

Install the inline harness between the factory connections.

Mount SOLO block.

Install the license tag frame and camera.
Connect to the harness

#### EVERYTHING YOU NEED IN ONE BOX

- License tag frame with camera/lights
- •Drill in camera (in case you want to top mount the camera instead)
- Switchback in-line harness (plug-n-play)
- SOLO block
- •Instructions & wire ties