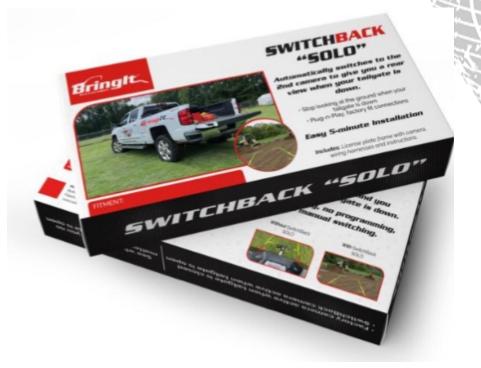

## SwitchBack "SOLO"

The "Down Tailgate" Camera

Disconnect your tailgate from the factory harness

Install the inline harness between the factory connections.

Mount SOLO block.

Install the license tag frame and camera.
Connect to the harness

Automatically switches to the 2nd camera to give you a rear view when your tailgate is down.

- See what's behind you when your tailgate is down
- Plug-n-Play, factory fit connections
- No drilling, no programming, no manual switching
- Stop looking at the ground when your tailgate is down
- Fits Ford, Chevrolet, GMC, RAM and Toyota