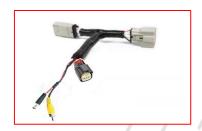

## SwitchBack "SOLO"

The "Down Tailgate" Camera

Disconnect your tailgate from the factory harness

Install the inline harness between the factory connections.

Mount SOLO block.

Install the license tag frame and camera.
Connect to the harness

#### EVERYTHING YOU NEED IN ONE BOX

- License tag frame with camera/lights
- •Drill in camera (in case you want to top mount the camera instead)
- Switchback in-line harness (plug-n-play)
- SOLO block
- •Instructions & wire ties