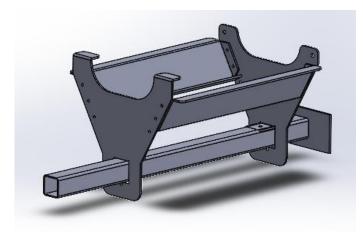

6. Slide the Back End Frame onto the hitch attachment.

7. Insert 4x Bolts, 8x Washers, and 4x Nuts to secure the Back End Frame to the Stiffeners. Use 1x Bolt to secure Back End Frame onto the hitch attachment.