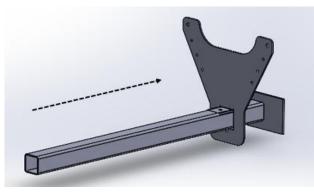

## **Assembly Instructions:**

1. Lay out hitch attachment in upright position, with the electronics access hole facing downward.

2. Slide 1x Front End Frame onto the hitch attachment

3. Use 1x Bolt to secure the Front End Frame onto the hitch attachment.

4. Align the 2x Stiffeners to the Front End Frame. For the Small and Large frames, align to the top two holes. For the UV frame, align to the bottom two holes.

5. Insert 4x Bolts, 8x Washers, and 4x Nuts to secure the Stiffeners to the frame.