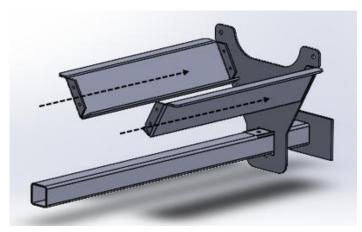

## **Assembly Instructions:**

1. Lay out hitch attachment in upright position, with the electronics access hole facing downward.

2. Slide 1x Front End Frame onto the hitch attachment

3. Use 1x Bolt to secure the Front End Frame onto the hitch attachment.

4. Align the 2x Stiffeners to the Front End Frame. For the Small and Large frames, align to the top two holes. For the UV frame, align to the bottom two holes.

5. Insert 4x Bolts, 8x Washers, and 4x Nuts to secure the Stiffeners to the frame.