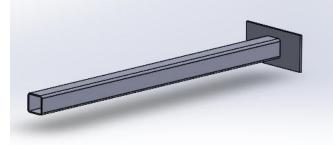

## **Assembly Instructions:**

1. Lay out hitch attachment in upright position, with the electronics access hole facing downward.

2. Slide 1x Front End Frame onto the hitch attachment

3. Use 1x Bolt to secure the Front End Frame onto the hitch attachment.