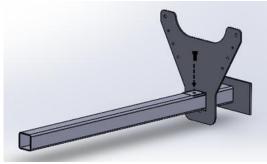

## **Hitch Attachment Assembly Instructions**



www.kahunaoutfitters.com

Phone Support: (772) 675-2158

NOTE: Please match parts according to the color coded dots for easier assembly. Do not tighten down bolts until all components are fully assembled.



Overview of Exploded Assembly

## **Assembly Instructions:**



1. Lay out hitch attachment in upright position, with the electronics access hole facing downward.



2. Slide 1x Front End Frame onto the hitch attachment



3. Use 1x Bolt to secure the Front End Frame onto the hitch attachment.



4. Align the 2x Stiffeners to the Front End Frame. For the Small and Large frames, align to the top two holes. For the UV frame, align to the bottom two holes.



5. Insert 4x Bolts, 8x Washers, and 4x Nuts to secure the Stiffeners to the frame.



6. Slide the Back End Frame onto the hitch attachment.



7. Insert 4x Bolts, 8x Washers, and 4x Nuts to secure the Back End Frame to the Stiffeners. Use 1x Bolt to secure Back End Frame onto the hitch attachment.