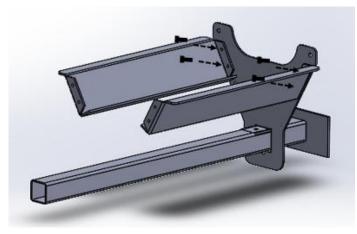

4. Align the 2x Stiffeners to the Front End Frame. For the Small and Large frames, align to the top two holes. For the UV frame, align to the bottom two holes.

5. Insert 4x Bolts, 8x Washers, and 4x Nuts to secure the Stiffeners to the frame.

6. Slide the Back End Frame onto the hitch attachment.

7. Insert 4x Bolts, 8x Washers, and 4x Nuts to secure the Back End Frame to the Stiffeners. Use 1x Bolt to secure Back End Frame onto the hitch attachment.