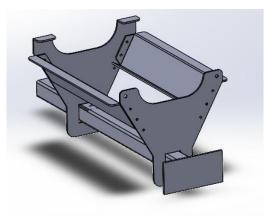

## **Hitch Attachment Assembly Instructions**



www.kahunaoutfitters.com

Phone Support: (772) 675-2158

NOTE: Please match parts according to the color coded dots for easier assembly. Do not tighten down bolts until all components are fully assembled.



Overview of Exploded Assembly

## **Assembly Instructions:**



1. Lay out hitch attachment in upright position, with the electronics access hole facing downward.



2. Slide 1x Front End Frame onto the hitch attachment



3. Use 1x Bolt to secure the Front End Frame onto the hitch attachment.



4. Align the 2x Stiffeners to the Front End Frame. For the Small and Large frames, align to the top two holes. For the UV frame, align to the bottom two holes.



5. Insert 4x Bolts, 8x Washers, and 4x Nuts to secure the Stiffeners to the frame.



6. Slide the Back End Frame onto the hitch