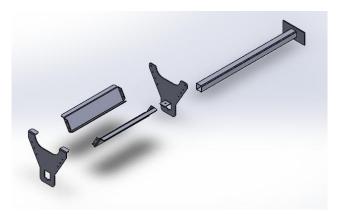

## **Hitch Attachment Assembly Instructions**



www.kahunaoutfitters.com

Phone Support: (772) 675-2158

NOTE: Please match parts according to the color coded dots for easier assembly. Do not tighten down bolts until all components are fully assembled.



Overview of Exploded Assembly

## **Assembly Instructions:**



1. Lay out hitch attachment in upright position, with the electronics access hole facing downward.



2. Slide 1x Front End Frame onto the hitch attachment



3. Use 1x Bolt to secure the Front End Frame onto the hitch attachment.



4. Align the 2x Stiffeners to the Front End Frame. For the Small and Large frames, align to the top two holes. For the UV frame, align to the bottom two holes.



5. Insert 4x Bolts, 8x Washers, and 4x Nuts to secure the Stiffeners to the frame.



6. Slide the Back End Frame onto the hitch attachment.



7. Insert 4x Bolts, 8x Washers, and 4x Nuts to secure the Back End Frame to the Stiffeners. Use 1x Bolt to secure Back End Frame onto the hitch attachment.