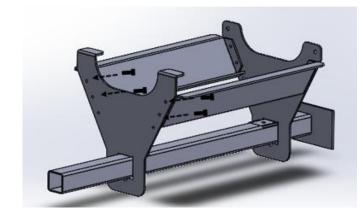

Overview of Exploded Assembly

## **Assembly Instructions:**

1. Lay out hitch attachment in upright position, with the electronics access hole facing downward.

2. Slide 1x Front End Frame onto the hitch attachment

3. Use 1x Bolt to secure the Front End Frame onto the hitch attachment.

4. Align the 2x Stiffeners to the Front End Frame. For the Small and Large frames, align to the top two holes. For the UV frame, align to the bottom two holes.

5. Insert 4x Bolts, 8x Washers, and 4x Nuts to secure the Stiffeners to the frame.

6. Slide the Back End Frame onto the hitch attachment.

7. Insert 4x Bolts, 8x Washers, and 4x Nuts to secure the Back End Frame to the Stiffeners. Use 1x Bolt to secure Back End Frame onto the hitch attachment.