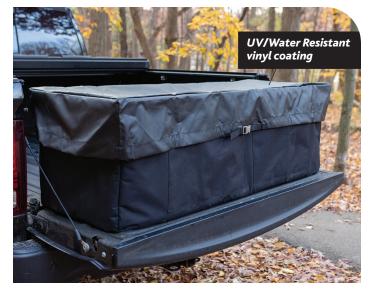

## Tonneau Buddy is loaded with features to make

Optional UV/Water Resistant "Over-The-Top" Buddy Cover for maximum protection from dust, dirt and the elements (includes 1" polyester straps, anodized aluminum buckle).