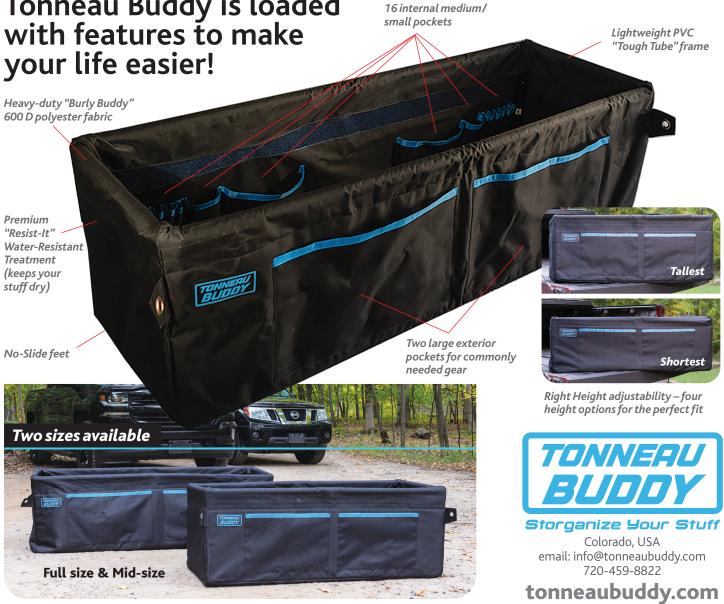

> Available for full-size and mid-size trucks!

Storganize your tools

Storganize your gear

Storganize your groceries

- Adjustable height four levels to choose from
- **18 total storage pockets** two large exterior pockets; 16 medium/small pockets on inside
- Lightweight "Tough Tube" frame rugged PVC frame provides light weight durability
- Heavy-duty fabric 600 D polyester fabric is made to last
- Water-resistant treatment fabric is treated with a water-resistent coating to keep your gear dry even when the bed gets wet
- **Repositionable divider** included divider fits anywhere; connects with hook-and-loop
- "NoSlide" feet keep Tonneau Buddy in place

In-Slider Repositionable Divider – attaches with hook-and-loop anywhere along Tonneau Buddy; one included, additional dividers available.