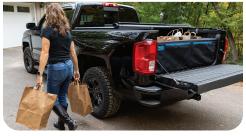

> Available for full-size and mid-size trucks!

Storganize your tools

Storganize your gear

Storganize your groceries

- Adjustable height four levels to choose from
- **18 total storage pockets** two large exterior pockets; 16 medium/small pockets on inside
- Lightweight "Tough Tube" frame rugged PVC frame provides light weight durability
- Heavy-duty fabric 600 D polyester fabric is made to last
- Water-resistant treatment fabric is treated with a water-resistent coating to keep your gear dry even when the bed gets wet
- **Repositionable divider** included divider fits anywhere; connects with hook-and-loop
- "NoSlide" feet keep Tonneau Buddy in place