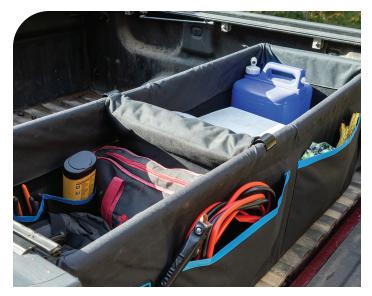

## Storganize your stuff with a Tonneau Buddy Truck Bed storganizer!

The Tonneau Buddy "storganizer" gives you organized storage under your tonneau cover either behind the cab or in front of the gate

f you own a pickup truck with a tonneau cover you know what it's like to retrieve your stuff that's stored in the bed of your truck. Stuff that's free to slide around and invariably ends up where it can't be reached.

## That's why we make Tonneau Buddy!

Tonneau Buddy is a lightweight, rugged soft-side "storganizer" designed specifically to fit under your tonneau cover. It goes either behind your cab or in front of your tailgate. And, unlike heavier, more permanent storage solutions, Tonneau Buddy is lightweight and easily removed.

> Available for full-size and mid-size trucks!

Storganize your tools

Storganize your gear

Storganize your groceries

- Adjustable height four levels to choose from
- **18 total storage pockets** two large exterior pockets; 16 medium/small pockets on inside
- Lightweight "Tough Tube" frame rugged PVC frame provides light weight durability
- Heavy-duty fabric 600 D polyester fabric is made to last
- Water-resistant treatment fabric is treated with a water-resistent coating to keep your gear dry even when the bed gets wet
- **Repositionable divider** included divider fits anywhere; connects with hook-and-loop
- "NoSlide" feet keep Tonneau Buddy in place