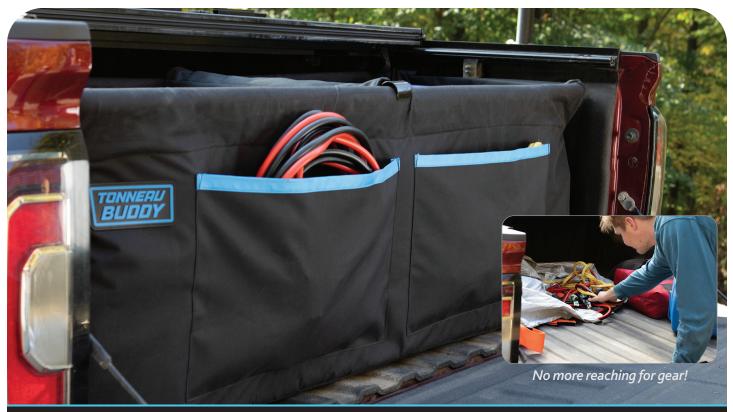

## Storganize your stuff with a Tonneau Buddy Truck Bed storganizer!

The Tonneau Buddy "storganizer" gives you organized storage under your tonneau cover either behind the cab or in front of the gate

f you own a pickup truck with a tonneau cover you know what it's like to retrieve your stuff that's stored in the bed of your truck. Stuff that's free to slide around and invariably ends up where it can't be reached.

## That's why we make Tonneau Buddy!

Tonneau Buddy is a lightweight, rugged soft-side "storganizer" designed specifically to fit under your tonneau cover. It goes either behind your cab or in front of your tailgate. And, unlike heavier, more permanent storage solutions, Tonneau Buddy is lightweight and easily removed.

> Available for full-size and mid-size trucks!

Storganize your tools

Storganize your gear

Storganize your groceries

- Adjustable height four levels to choose from
- **18 total storage pockets** two large exterior pockets; 16 medium/small pockets on inside
- Lightweight "Tough Tube" frame rugged PVC frame provides light weight durability
- Heavy-duty fabric 600 D polyester fabric is made to last
- Water-resistant treatment fabric is treated with a water-resistent coating to keep your gear dry even when the bed gets wet
- **Repositionable divider** included divider fits anywhere; connects with hook-and-loop
- "NoSlide" feet keep Tonneau Buddy in place