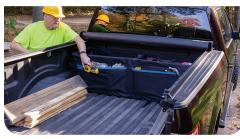

> Available for full-size and mid-size trucks!

Storganize your tools

Storganize your gear

Storganize your groceries

- Adjustable height four levels to choose from
- **18 total storage pockets** two large exterior pockets; 16 medium/small pockets on inside
- Lightweight "Tough Tube" frame rugged PVC frame provides light weight durability
- Heavy-duty fabric 600 D polyester fabric is made to last
- Water-resistant treatment fabric is treated with a water-resistent coating to keep your gear dry even when the bed gets wet
- **Repositionable divider** included divider fits anywhere; connects with hook-and-loop
- "NoSlide" feet keep Tonneau Buddy in place