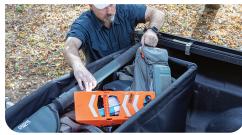

In-Slider Repositionable Divider – attaches with hook-and-loop anywhere along Tonneau Buddy; one included, additional dividers available.