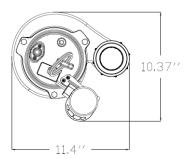

terial                                                     | Reinforced thermoplastic                                             |
| Cord Length                                                  | 10'                                                                  |
|                                                              | <del></del> i                                                        |

### Performance



| Model       | HP  | Amps | Discharge<br>Height(ft) | 0    | 5    | 10   | 15   | 20 |
|-------------|-----|------|-------------------------|------|------|------|------|----|
| SWW05001VPK | 1/2 | 9.5A | GPM                     | 150  | 122  | 90   | 45   | 0  |
|             |     |      | GPH                     | 9000 | 7320 | 5400 | 2700 | 0  |

#### **Dimensions**





Cord type

Sump basin

SJTW 18AWG/2C, UL list

18"