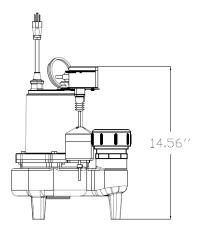

Material                                                     | Reinforced thermoplastic                                             |
| Cord Length                                                  | 10'                                                                  |
|                                                              | <del></del> i                                                        |

### Performance



| Model       | HP  | Amps | Discharge<br>Height(ft) | 0    | 5    | 10   | 15   | 20 |
|-------------|-----|------|-------------------------|------|------|------|------|----|
| SWW05001VPK | 1/2 | 9.5A | GPM                     | 150  | 122  | 90   | 45   | 0  |
|             |     |      | GPH                     | 9000 | 7320 | 5400 | 2700 | 0  |

#### **Dimensions**





Cord type

Sump basin

SJTW 18AWG/2C, UL list

18"