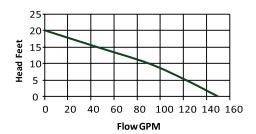

#### **Performance**

|             |     | Discharge Flow (GPH) |      |      |      |     |          |
|-------------|-----|----------------------|------|------|------|-----|----------|
| Model No.   | HP  | 0'                   | 5'   | 10'  | 15'  | 20' | Max.lift |
| SWW05001VPK | 1/2 | 9000                 | 7320 | 5400 | 2700 | 0   | 20'      |

### Performance

| Model       | HP  | Amps | Discharge<br>Height(ft) | 0    | 5    | 10   | 15   | 20 |
|-------------|-----|------|-------------------------|------|------|------|------|----|
| SWW05001VPK | 1/2 | 9.5A | GPM                     | 150  | 122  | 90   | 45   | 0  |
|             |     |      | GPH                     | 9000 | 7320 | 5400 | 2700 | 0  |