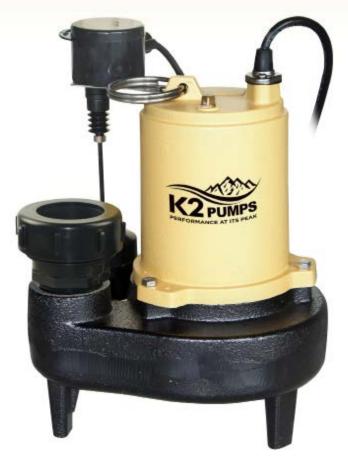

# **Sewage Pump**

SWW05001VPK

1/2 HP

9000 GPH

- Piggyback vertical float switch for automatic or manual operation
- Non-clog vortex impeller handles up to 2" solids
- Energy-efficient, PSC motor with automatic reset thermal overload protection
- Quick Connect Fitting allows for installation in seconds
- Oil-filled motor for maximum heat dissipation and permanent lubrication
- Graphite and ceramic mechanical sealed motor for long life
- 2" female NPT discharge with 10' power cord for easy installation

| Annlination                                                  | <u> </u>                                                             |
|--------------------------------------------------------------|----------------------------------------------------------------------|
| Application                                                  | design of for numerical courses officent                             |
| Submersible sewage pump is of wastewater or flooded water wi | designed for pumping sewage, effluent,<br>ith up to two-inch solids. |
| Voltage                                                      | 115                                                                  |
| Hertz                                                        | 60                                                                   |
| Phase                                                        | Single                                                               |
| RPM                                                          | 1750RPM                                                              |
| Motor type                                                   | Permanent Split Capacitor (PSC)                                      |
| Insulation                                                   | Class B                                                              |
| Circuit requirments                                          | 15 AMP                                                               |
| Duty rating                                                  | Continuous*                                                          |
| Shaft seal                                                   | Mechanical seal                                                      |
| Motor Shaft                                                  | Stainless steel                                                      |
| Upper motor bearing                                          | Ball bearing                                                         |
| Lower motor bearing                                          | Ball bearing                                                         |
| Cooling                                                      | Oil cooled                                                           |
| Motor protection                                             | Auto reset thermal overload protector                                |
| Pump Specifications                                          |                                                                      |
| Discharge size                                               | 2"FNPT (with 2" Quick Connec Fitting                                 |
| Cord Length                                                  | 10'                                                                  |
| Cord type                                                    | SJTW 18AWG/3C, UL list                                               |
| Pump Housing                                                 | Cast iron                                                            |
| Pump Base                                                    | Cast iron                                                            |
| Impeller material                                            | Reinforced thermoplastic                                             |
| Gasket                                                       | Rubber                                                               |
| Solids handling                                              | 2"spherical                                                          |
| Liquid temp.range                                            | 32°-130°F                                                            |
| Operation                                                    | Automatic                                                            |
| Fasteners                                                    | Stainless steel                                                      |
| Maximum flow rate                                            | 150 GPM                                                              |
| Maximum head                                                 | 20ft                                                                 |
| Max pressure                                                 | 8.6psi                                                               |
| Automatic Switch Spe                                         | cifications                                                          |
| Туре                                                         | Vertical                                                             |
| Switch on point                                              | 16.5"                                                                |
| Switch off point                                             | 7.5"                                                                 |
| Material                                                     | Reinforced thermoplastic                                             |
| Cord Length                                                  | 10'                                                                  |
|                                                              | <del></del> i                                                        |