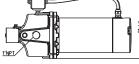

- Rugged cast iron construction
- Shallow well application for water at depths up to 25' deep
- Superior Performance
- Heavy-duty, dual-voltage 115/230V motor, pre-set at 230V
- Self-priming after pump housing is initially filled
- Prewired Pressure Switch: preset for 30/50 PSI operation

## Dimensions

WPS10004K