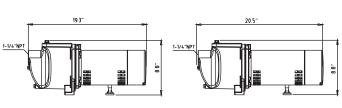

| 1/2 | 12.4               | GPM               | 14.5 | 13.5 | 12.5 | 11.3 | 9.2  | 7    |
|                                          |     | /6.2 A             | GPH               | 870  | 810  | 750  | 678  | 552  | 420  |
| WPS07504K                                | 3/4 | 3/4 15.8<br>/7.9 A | GPM               | 19.5 | 18.5 | 17.5 | 15.5 | 13.5 | 10   |
|                                          |     |                    | GPH               | 1170 | 1110 | 1050 | 930  | 810  | 600  |
| WPS10004K                                | 1   | 1 17.6<br>/8.8A    | GPM               | 25.5 | 24.5 | 22.5 | 21   | 17   | 12.7 |
|                                          |     |                    | GPH               | 1530 | 1470 | 1350 | 1260 | 1020 | 762  |

## Dimensions











WPS10004K