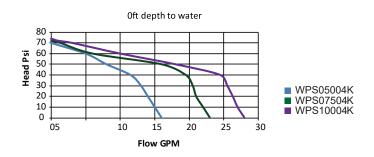

## Performance (GPM) at 40 PSI Discharge Pressure

| Depth to Water |     |      |      |      |      | Max  |      | Pressure switch     |         |    |     |
|----------------|-----|------|------|------|------|------|------|---------------------|---------|----|-----|
| Model No.      | HP  | 0'   | 5'   | 10'  | 15'  | 20'  | 25'  | pressure<br>shutoff | Voltage | ON | OFF |
| WPS05004K      | 1/2 | 14.5 | 13.5 | 12.5 | 11.3 | 9.2  | 7    | 70 PSI              | 230/115 | 30 | 50  |
| WPS07504K      | 3/4 | 19.5 | 18.5 | 17.5 | 15.5 | 13.5 | 10   | 72 PSI              | 230/115 | 30 | 50  |
| WPS10004K      | 1   | 25.5 | 24.5 | 22.5 | 21   | 17   | 12.7 | 74 PSI              | 230/115 | 30 | 50  |

## Performance

| Performance at 30 PSI Discharge Pressure |     |                    |                   |      |      |      |      |      |      |
|------------------------------------------|-----|--------------------|-------------------|------|------|------|------|------|------|
| Model                                    | ΗP  | Amps               | Depth<br>to water | 0'   | 5'   | 10'  | 15'  | 20'  | 25'  |
| WPS05004K                                | 1/2 | 12.4               | GPM               | 14.5 | 13.5 | 12.5 | 11.3 | 9.2  | 7    |
|                                          |     | /6.2 A             | GPH               | 870  | 810  | 750  | 678  | 552  | 420  |
| WPS07504K                                | 3/4 | 3/4 15.8<br>/7.9 A | GPM               | 19.5 | 18.5 | 17.5 | 15.5 | 13.5 | 10   |
|                                          |     |                    | GPH               | 1170 | 1110 | 1050 | 930  | 810  | 600  |
| WPS10004K                                | 1   | 1 17.6<br>/8.8A    | GPM               | 25.5 | 24.5 | 22.5 | 21   | 17   | 12.7 |
|                                          |     |                    | GPH               | 1530 | 1470 | 1350 | 1260 | 1020 | 762  |