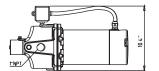

- Rugged cast iron construction
- Shallow well application for water at depths up to 25' deep
- Superior Performance
- Heavy-duty, dual-voltage 115/230V motor, pre-set at 230V
- Self-priming after pump housing is initially filled
- Prewired Pressure Switch: preset for 30/50 PSI operation

## Dimensions

WPS10004K