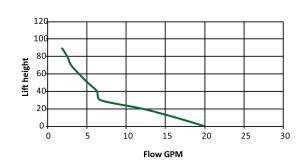

## Performance (GPM) at 40 PSI Discharge Pressure

| Depth to Water |     |    |      |      |     |     |     |     |     |     | Max | Voltago             | Pressure switch |    |     |
|----------------|-----|----|------|------|-----|-----|-----|-----|-----|-----|-----|---------------------|-----------------|----|-----|
| Model No.      | HP  | 0' | 10'  | 20'  | 30' | 40' | 50' | 60' | 70' | 80' | 90' | pressure<br>shutoff | Voltage         | ON | 0FF |
| WPD07502K      | 3/4 | 20 | 16.3 | 12.1 | 6.7 | 6.3 | 5.1 | 4   | 3   | 2.5 | 1.8 | 70 PSI              | 230/115         | 30 | 50  |

### Performance

| Performance at 40 PSI Discharge Pressure |     |               |                |      |      |      |     |     |     |     |     |     |     |
|------------------------------------------|-----|---------------|----------------|------|------|------|-----|-----|-----|-----|-----|-----|-----|
| Model                                    | HP  | Amps          | Lift<br>height | 0    | 10   | 20   | 30  | 40  | 50  | 60  | 70  | 80  | 90  |
| WP-<br>D07502K                           | 3/4 | 15.8<br>/7.9A | GPM            | 20   | 16.3 | 12.1 | 6.7 | 6.3 | 5.1 | 4   | 3   | 2.5 | 1.8 |
|                                          | 3/4 |               | GPH            | 1200 | 978  | 726  | 402 | 378 | 306 | 240 | 180 | 150 | 108 |