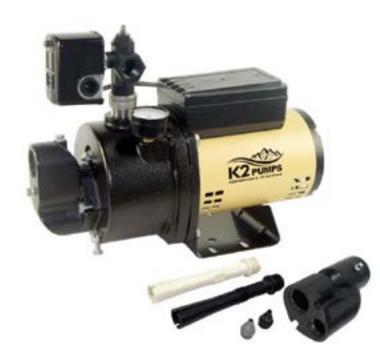

# **Convertible Jet Pump**

WPD07502K

3/4 нр

20 дрм

- LED Diagnostics Panel indicates operation status of the pump
- Rugged cast iron construction
- Shallow well application for water at depths up to 25' deep
- Deep well application for water at depths up to 90' deep
- Dual voltage motor, with built-in 115/230V automatic conversion switch
- Self-priming after pump housing is initially filled
- Ejector kits and pressure regulator included
- Prewired Pressure Switch:preset for 30/50 PSI operation