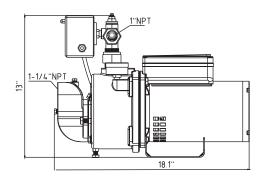

inforced thermoplastic

### Performance



| Performance at 40 PSI Discharge Pressure |     |               |                |      |      |      |     |     |     |     |     |     |     |
|------------------------------------------|-----|---------------|----------------|------|------|------|-----|-----|-----|-----|-----|-----|-----|
| Model                                    | HP  | Amps          | Lift<br>height | 0    | 10   | 20   | 30  | 40  | 50  | 60  | 70  | 80  | 90  |
| WP-<br>D07502K                           | 3/4 | 15.8<br>/7.9A | GPM            | 20   | 16.3 | 12.1 | 6.7 | 6.3 | 5.1 | 4   | 3   | 2.5 | 1.8 |
|                                          | 3/4 |               | GPH            | 1200 | 978  | 726  | 402 | 378 | 306 | 240 | 180 | 150 | 108 |

#### **Dimensions**





Material