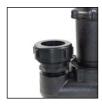

## **Installation in 3 Easy Steps**

Insert the
Quick-connect
Fitting into
the pump's
discharge outlet
and tighten.

 Insert PVC pipe into the Quick-Connect Fitting as far as possible.

3) Hand-tighten the Quick-Connect Fitting around the PVC pipe.

Done! Lower the pump into the basin.