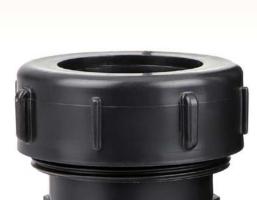

## **Quick-Connect Fittings**

AQC150K

1-1/2" NPT

Fits most Sump and Effluent pumps

AQC200K

2" NPT

Fits most Sewage pumps

- Easily connects PVC pipe to the discharge outlet of sump, effluent or sewage pumps
- Quick-Connect Fitting features a metal ring with teeth that firmly grip PVC pipes
- Eliminates the need for messy PVC primer, glue, adapter or inconvenient plumber's tape

## **Installation in 3 Easy Steps**

Insert the
Quick-connect
Fitting into
the pump's
discharge outlet
and tighten.

 Insert PVC pipe into the Quick-Connect Fitting as far as possible.

3) Hand-tighten the Quick-Connect Fitting around the PVC pipe.