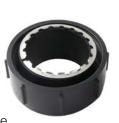

## **Quick-Connect Fittings**

AQC150K

1-1/2" NPT

Fits most Sump and Effluent pumps

AQC200K

2" NPT

Fits most Sewage pumps

- Easily connects PVC pipe to the discharge outlet of sump, effluent or sewage pumps
- Quick-Connect Fitting features a metal ring with teeth that firmly grip PVC pipes
- Eliminates the need for messy PVC primer, glue, adapter or inconvenient plumber's tape