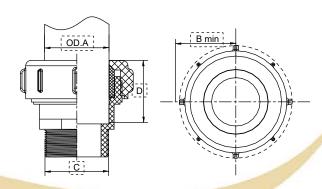

## **Specifications**

| Model No. | Thread (C) | Pipe (OD.A) | Pipe Insertion<br>Depth (D) | Pump Outlet<br>Distance<br>(B min) | Body Material            | Maximum<br>Working<br>Temperature | Maximum<br>Pressure |
|-----------|------------|-------------|-----------------------------|------------------------------------|--------------------------|-----------------------------------|---------------------|
| AQC150K   | 1-1/2" NPT | 1.91"       | 2.35"                       | 1.75"                              | Reinforced thermoplastic | 140°F                             | 20 psi              |
| AQC200K   | 2" NPT     | 2.38"       | 2.35"                       | 2.25"                              | Reinforced thermoplastic | 140°F                             | 20 psi              |