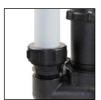

## **Installation in 3 Easy Steps**

Insert the
Quick-connect
Fitting into
the pump's
discharge outlet
and tighten.

 Insert PVC pipe into the Quick-Connect Fitting as far as possible.

3) Hand-tighten the Quick-Connect Fitting around the PVC pipe.

Done! Lower the pump into the basin.