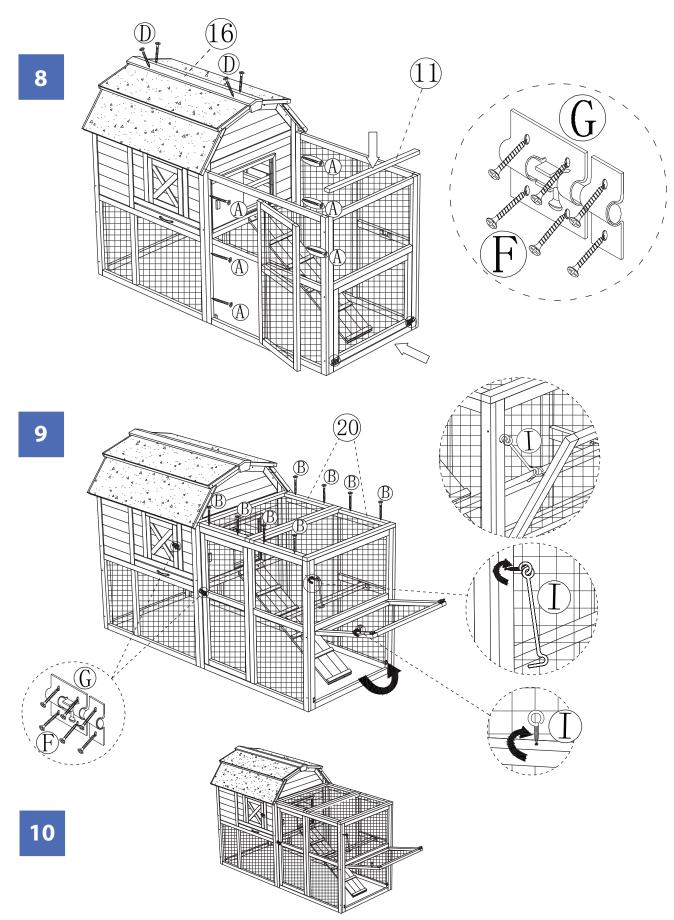

# Zoovilla

3

**ASSEMBLY** 

4

5

6

7

Please check contents before assembly. If any items are missing or damaged, do not take the unit back to the store. Call (775) 629-5029 or email: service@merryproducts.com for customer service and we will save you time by correcting any problems directly for you.