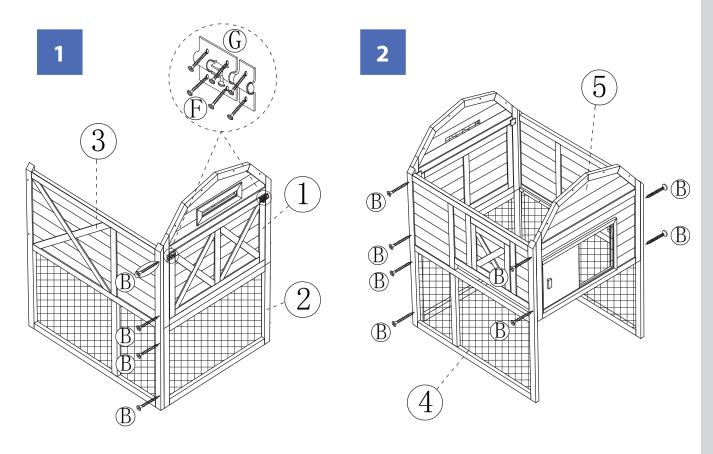

# Zoovilla

3

**ASSEMBLY** 

4

5

6

7

Please check contents before assembly. If any items are missing or damaged, do not take the unit back to the store. Call (775) 629-5029 or email: service@merryproducts.com for customer service and we will save you time by correcting any problems directly for you.