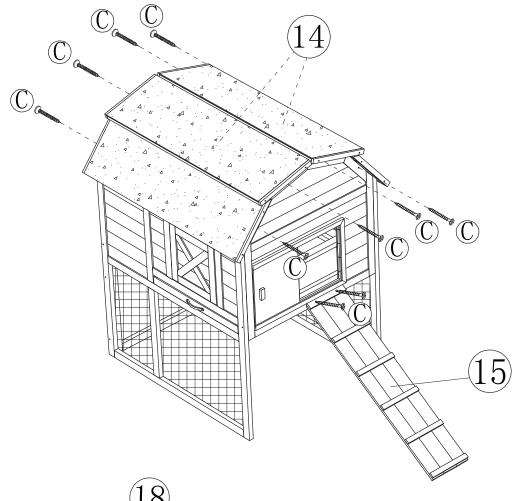

# Zoovilla

3

**ASSEMBLY** 

4

5

6

7

Please check contents before assembly. If any items are missing or damaged, do not take the unit back to the store. Call (775) 629-5029 or email: service@merryproducts.com for customer service and we will save you time by correcting any problems directly for you.