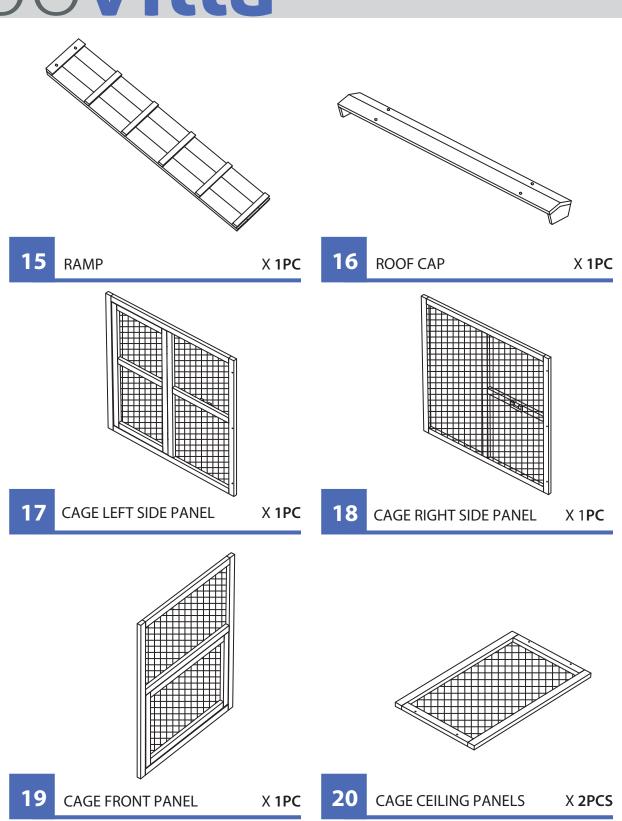

# Zoovilla

3

**ASSEMBLY** 

4

5

6

7

Please check contents before assembly. If any items are missing or damaged, do not take the unit back to the store. Call (775) 629-5029 or email: service@merryproducts.com for customer service and we will save you time by correcting any problems directly for you.