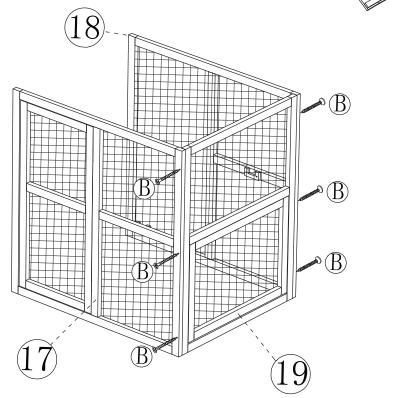

# Zoovilla

3

**ASSEMBLY** 

4

5

6

7

Please check contents before assembly. If any items are missing or damaged, do not take the unit back to the store. Call (775) 629-5029 or email: service@merryproducts.com for customer service and we will save you time by correcting any problems directly for you.