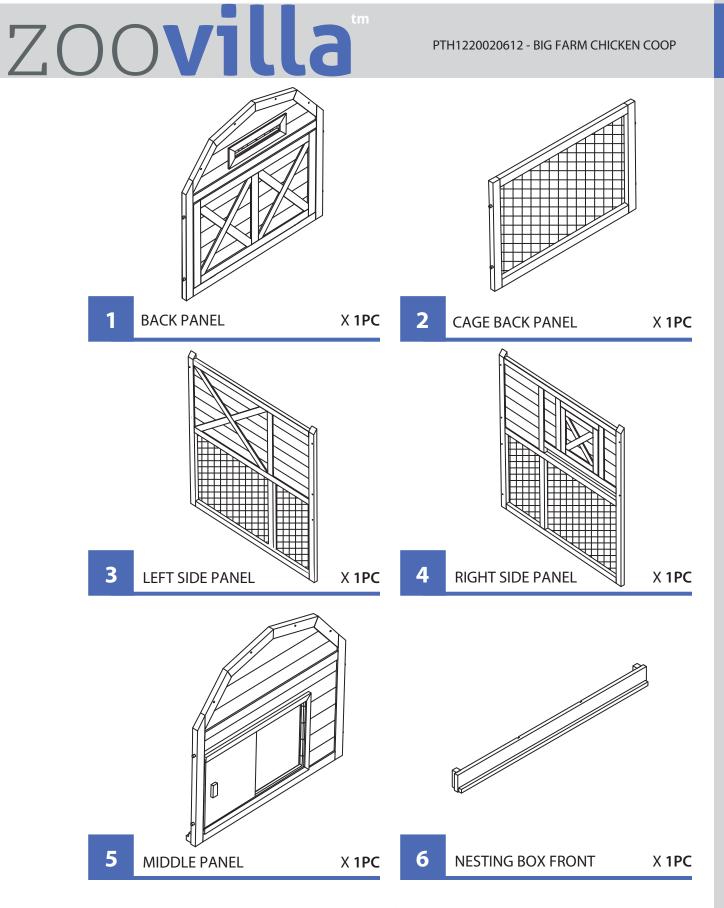

# Zoovilla

3

**ASSEMBLY** 

4

5

6

7

Please check contents before assembly. If any items are missing or damaged, do not take the unit back to the store. Call (775) 629-5029 or email: service@merryproducts.com for customer service and we will save you time by correcting any problems directly for you.