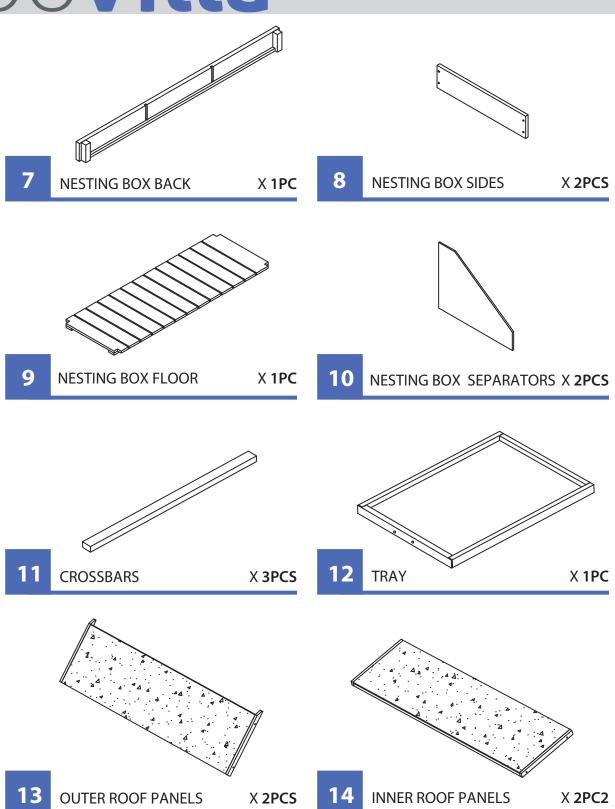

# Zoovilla

3

**ASSEMBLY** 

4

5

6

7

Please check contents before assembly. If any items are missing or damaged, do not take the unit back to the store. Call (775) 629-5029 or email: service@merryproducts.com for customer service and we will save you time by correcting any problems directly for you.