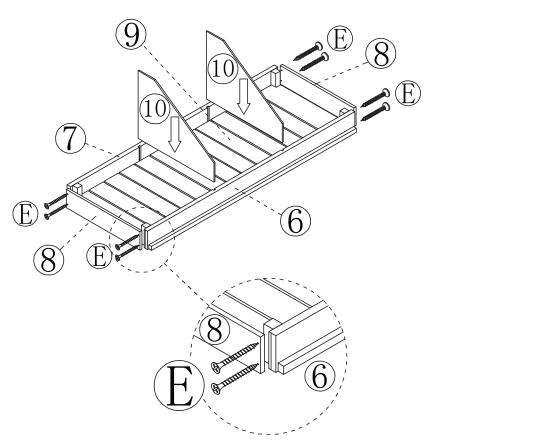

# Zoovilla

3

**ASSEMBLY** 

4

5

6

7

Please check contents before assembly. If any items are missing or damaged, do not take the unit back to the store. Call (775) 629-5029 or email: service@merryproducts.com for customer service and we will save you time by correcting any problems directly for you.