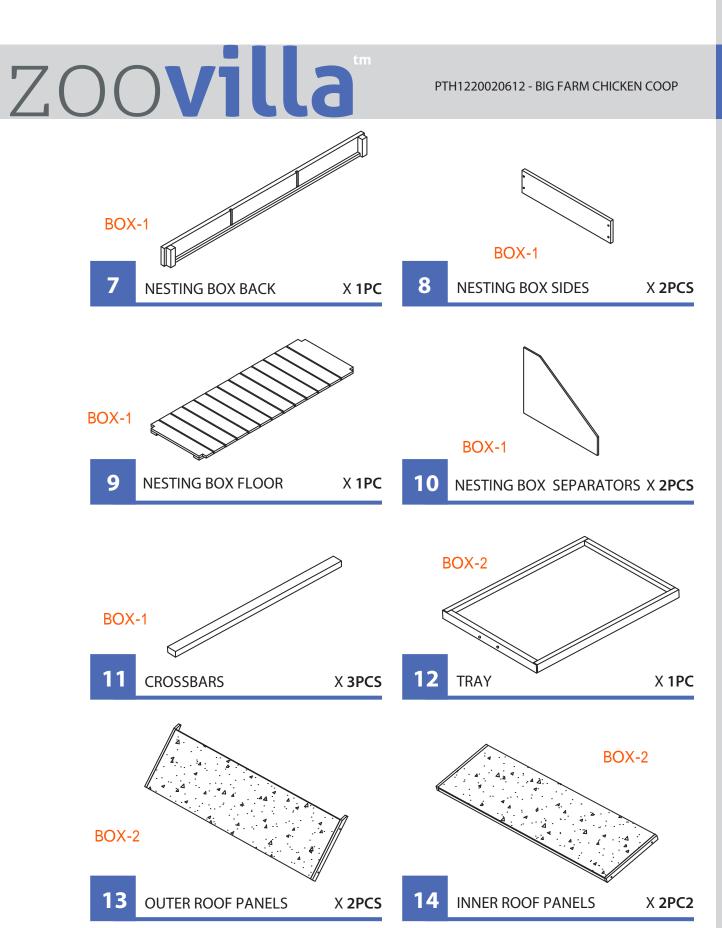

many years to come!

- To clean panels, use clean water on a damp cloth. DO NOT pressure wash, this will damage the finish.
- When assembling ZOOVILLAS<sup>™</sup> BIG FARM CHICKEN COOP, please handle all panels and/or hardware with care to avoid any possibilities of damages and/or injuries.
- Cover during harsh weather to keep it from weathering.
- It is highly recommended that you treat ZOOVILLAS<sup>™</sup> BIG FARM CHICKEN COOP with a weatherproof coating (stain or paint) once a year, to increase life expectancy and maintain the look.





NOTE: Please read all instructions carefully before starting assembly. Also, we recommend that the unit is fully assembled on a level surface. Two people are recommended to assemble this product. DO NOT over torque screws and bolts.

# 1 PARTS LIST



NOTE: Please read all instructions carefully before starting assembly. Also, we recommend that the unit is fully assembled on a level surface. Two people are recommended to assemble this product. DO NOT over torque screws and bolts. 2 PARTS LIST



### PTH1220020612 - BIG FARM CHICKEN COOP



# ZOOvilla



# ZOOvilla

### PTH1220020612 - BIG FARM CHICKEN COOP





3



## ZOOvilla

#### PTH1220020612 - BIG FARM CHICKEN COOP





### PTH1220020612 - BIG FARM CHICKEN COOP



# 7 ASSEMBLY



#### PTH1220020612 - BIG FARM CHICKEN COOP





Please check contents before assembly. If any items are missing or damaged, do not take the unit back to the store. Call (775) 629-5029 or email: service@merryproducts.com for customer service and we will save you time by correcting any problems directly f