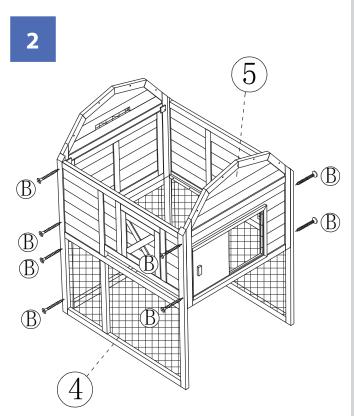

commended that you treat ZOOVILLAS<sup>™</sup> BIG FARM CHICKEN COOP with a weatherproof coating (stain or paint) once a year, to increase life expectancy and maintain the look.





NOTE: Please read all instructions carefully before starting assembly. Also, we recommend that the unit is fully assembled on a level surface. Two people are recommended to assemble this product. DO NOT over torque screws and bolts.

# 1 PARTS LIST



NOTE: Please read all instructions carefully before starting assembly. Also, we recommend that the unit is fully assembled on a level surface. Two people are recommended to assemble this product. DO NOT over torque screws and bolts. 2 PARTS LIST



### PTH1220020612 - BIG FARM CHICKEN COOP



# ZOOvilla



# ZOOvilla

### PTH1220020612 - BIG FARM CHICKEN COOP





3



## ZOOvilla

#### PTH1220020612 - BIG FARM CHICKEN COOP





### PTH1220020612 - BIG FARM CHICKEN COOP



# 7 ASSEMBLY



#### PTH1220020612 - BIG FARM CHICKEN COOP





Please check contents before assembly. If any items are missing or damaged, do not take the unit back to the store. Call (775) 629-5029 or email: service@merryproducts.com for customer service and we will save you time by correcting any problems directly for you.