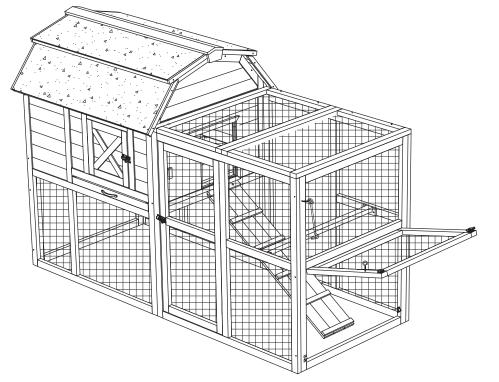

### BIG FARM CHICKEN COOP PTH1220020612

# 1 PARTS LIST

NOTE: Please read all instructions carefully before starting assembly. Also, we recommend that the unit is fully assembled on a level surface. Two people are recommended to assemble this product. DO NOT over torque screws and bolts. 2 PARTS LIST