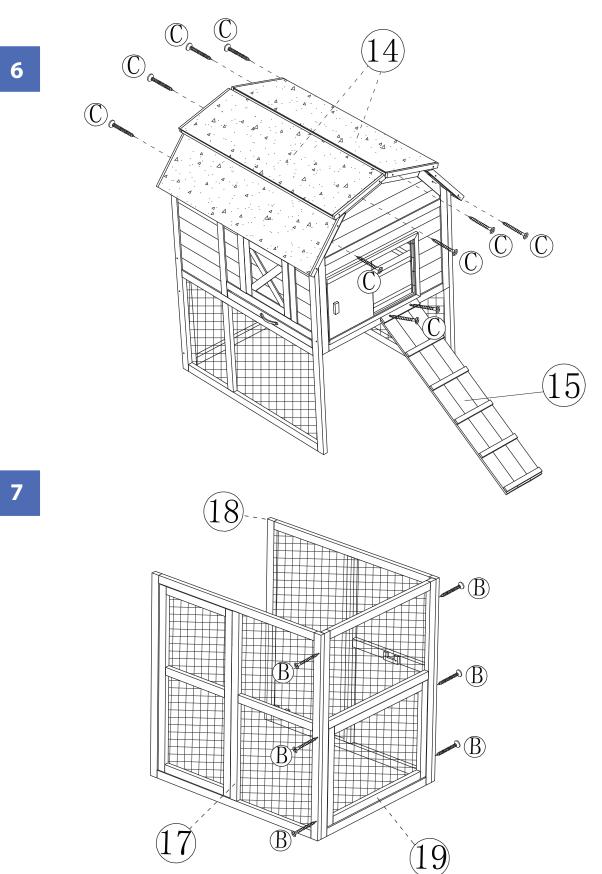

t) once a year, to increase life expectancy and maintain the look.





NOTE: Please read all instructions carefully before starting assembly. Also, we recommend that the unit is fully assembled on a level surface. Two people are recommended to assemble this product. DO NOT over torque screws and bolts.

# 1 PARTS LIST



NOTE: Please read all instructions carefully before starting assembly. Also, we recommend that the unit is fully assembled on a level surface. Two people are recommended to assemble this product. DO NOT over torque screws and bolts. 2 PARTS LIST



### PTH1220020612 - BIG FARM CHICKEN COOP



# ZOOvilla



# ZOOvilla

### PTH1220020612 - BIG FARM CHICKEN COOP





3



## ZOOvilla

#### PTH1220020612 - BIG FARM CHICKEN COOP





### PTH1220020612 - BIG FARM CHICKEN COOP



# 7 ASSEMBLY



#### PTH1220020612 - BIG FARM CHICKEN COOP





Please check contents before assembly. If any items are missing or damaged, do not take the unit back to the store. Call (775) 629-5029 or email: service@merryproducts.com for customer service and we will save you time by correcting any problems directly for you.