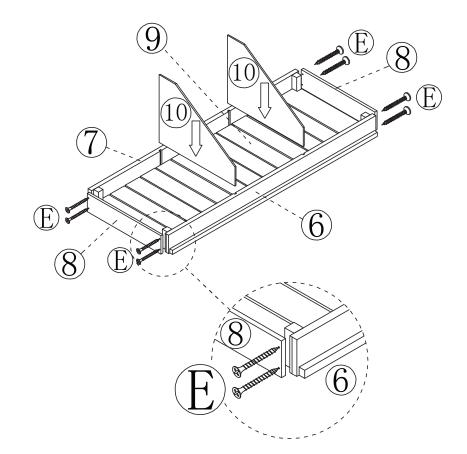

nded that you treat ZOOVILLAS<sup>™</sup> BIG FARM CHICKEN COOP with a weatherproof coating (stain or paint) once a year, to increase life expectancy and maintain the look.





NOTE: Please read all instructions carefully before starting assembly. Also, we recommend that the unit is fully assembled on a level surface. Two people are recommended to assemble this product. DO NOT over torque screws and bolts.

# 1 PARTS LIST



NOTE: Please read all instructions carefully before starting assembly. Also, we recommend that the unit is fully assembled on a level surface. Two people are recommended to assemble this product. DO NOT over torque screws and bolts. 2 PARTS LIST



### PTH1220020612 - BIG FARM CHICKEN COOP



# ZOOvilla



# ZOOvilla

### PTH1220020612 - BIG FARM CHICKEN COOP





3



## ZOOvilla

#### PTH1220020612 - BIG FARM CHICKEN COOP





### PTH1220020612 - BIG FARM CHICKEN COOP



# 7 ASSEMBLY



#### PTH1220020612 - BIG FARM CHICKEN COOP





Please check contents before assembly. If any items are missing or damaged, do not take the unit back to the store. Call (775) 629-5029 or email: service@merryproducts.com for customer service and we will save you time by correcting any problems directly for you.