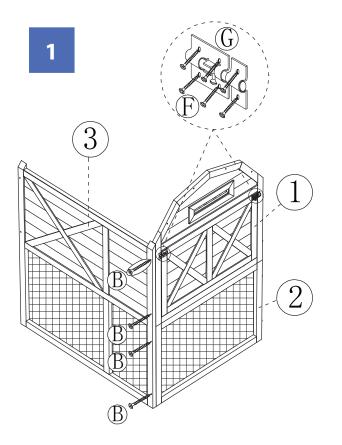

recommended that you treat ZOOVILLAS<sup>™</sup> BIG FARM CHICKEN COOP with a weatherproof coating (stain or paint) once a year, to increase life expectancy and maintain the look.





NOTE: Please read all instructions carefully before starting assembly. Also, we recommend that the unit is fully assembled on a level surface. Two people are recommended to assemble this product. DO NOT over torque screws and bolts.

# 1 PARTS LIST



NOTE: Please read all instructions carefully before starting assembly. Also, we recommend that the unit is fully assembled on a level surface. Two people are recommended to assemble this product. DO NOT over torque screws and bolts. 2 PARTS LIST



### PTH1220020612 - BIG FARM CHICKEN COOP



# ZOOvilla



# ZOOvilla

### PTH1220020612 - BIG FARM CHICKEN COOP





3



## ZOOvilla

#### PTH1220020612 - BIG FARM CHICKEN COOP





### PTH1220020612 - BIG FARM CHICKEN COOP



# 7 ASSEMBLY



#### PTH1220020612 - BIG FARM CHICKEN COOP





Please check contents before assembly. If any items are missing or damaged, do not take the unit back to the store. Call (775) 629-5029 or email: service@merryproducts.com for customer service and we will save you time by correcting any problems directly for you.