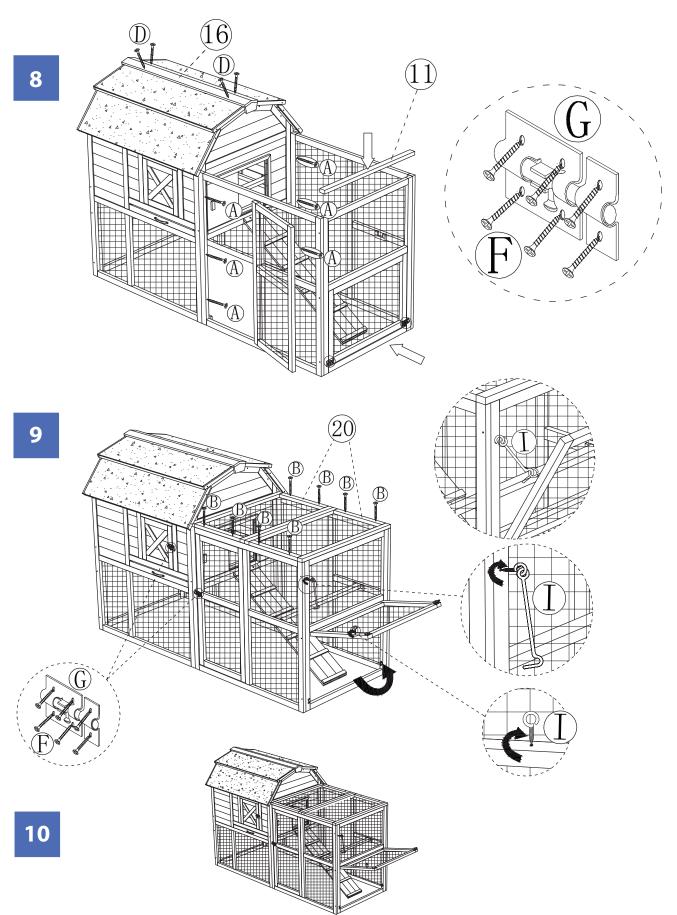

ook.





NOTE: Please read all instructions carefully before starting assembly. Also, we recommend that the unit is fully assembled on a level surface. Two people are recommended to assemble this product. DO NOT over torque screws and bolts.

# 1 PARTS LIST



NOTE: Please read all instructions carefully before starting assembly. Also, we recommend that the unit is fully assembled on a level surface. Two people are recommended to assemble this product. DO NOT over torque screws and bolts. 2 PARTS LIST



### PTH1220020612 - BIG FARM CHICKEN COOP



# ZOOvilla



# ZOOvilla

### PTH1220020612 - BIG FARM CHICKEN COOP





3



## ZOOvilla

#### PTH1220020612 - BIG FARM CHICKEN COOP





### PTH1220020612 - BIG FARM CHICKEN COOP



# 7 ASSEMBLY



#### PTH1220020612 - BIG FARM CHICKEN COOP





Please check contents before assembly. If any items are missing or damaged, do not take the unit back to the store. Call (775) 629-5029 or email: service@merryproducts.com for customer service and we will save you time by correcting any problems directly for you.