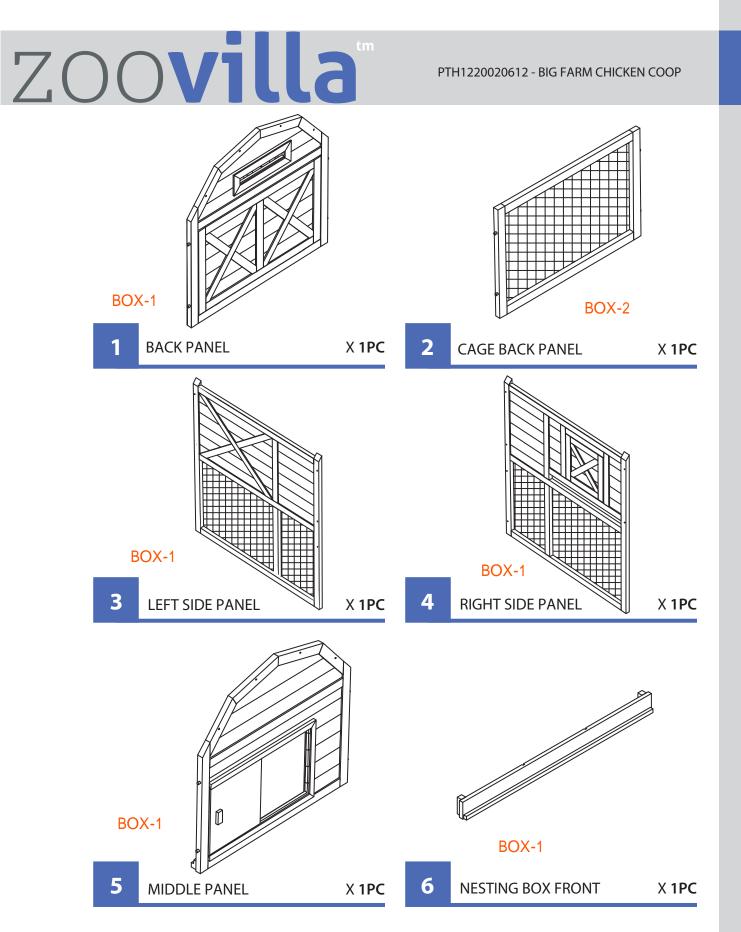

# 1 PARTS LIST

NOTE: Please read all instructions carefully before starting assembly. Also, we recommend that the unit is fully assembled on a level surface. Two people are recommended to assemble this product. DO NOT over torque screws and bolts. 2 PARTS LIST

### PTH1220020612 - BIG FARM CHICKEN COOP