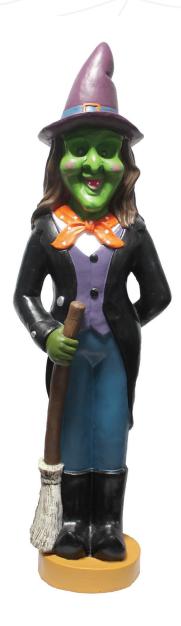

## Haunted Hill Farm

۲

۲

Add a little hocus pocus to your decor with our Resin Halloween Decorations by Haunted Hill Farm.

Our Scary Witch resin statue stands 4 feet tall - perfect for a haunted house scene that everyone will love.

LED lights cast an eerie glow to set a frightful mood and delight your trick-or-treaters. Place it indoors or under a covered area outdoors to create a spooktacular display.

۲

Dimensions: 8.5" D x 12" W x 48" H Lights: 2 white eyes Bulb Life: approx. 17,000 hours Timer: 6 hours on / 18 hours off Power Cord: 6-ft. w/ online swtch

| Model            | Description                                 | UPC          |
|------------------|---------------------------------------------|--------------|
| HHRS048-1WTC-MLT | 4-Ft. LED Resin Scary Witch Holding a Broom | 840148720602 |