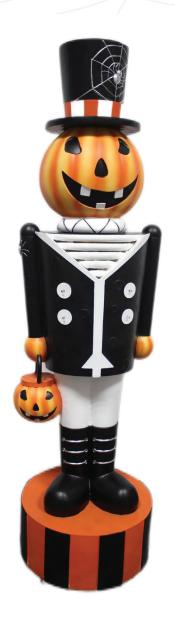

## Haunted Hill Farm

۲

۲

Add a little whimsy to your holiday decor with our Resin Halloween Decorations by Haunted Hill Farm.

Standing 4 feet tall, our Jack O'Lantern Nutcracker is perfect for indoor or covered outdoor use. LED lights cast an eerie glow to set the perfect festive mood and delight your trick-or-treaters.

Use alone or combine with our large variety of seasonal decorations to create a spooktacular display. ۲

Dimensions: 8" D x 12" W x 48" H Lights: 4 white buttons Bulb Life: approx. 17,000 hours Timer: 6 hours on / 18 hours off Power Cord: 6-ft. w/ online swtch