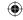

## Haunted Hill Farm

Add some creepy fun to your holiday decor with our Resin Halloween Decorations by Haunted Hill Farm.

Our Golden Skull Stack resin statue stands 3 feet tall - perfect for a graveyard scene or haunted house display that everyone will love.

LED lights cast an eerie glow to set a frightful mood and delight your trick-or-treaters. Place it indoors or under a covered area outdoors to create a spooktacular display.

Dimensions: 12" D x 15" W x 36" H

Lights: 6 yellow eyes

Bulb Life: approx. 20,000 hours

Timer: 6 hours on / 18 hours off

Power Cord: 6-ft. w/ online swtch

| Model            | Description                        | UPC          |
|------------------|------------------------------------|--------------|
| HHRS036-1SKL-GLD | 3-Ft. LED Resin Golden Skull Stack | 840148720572 |