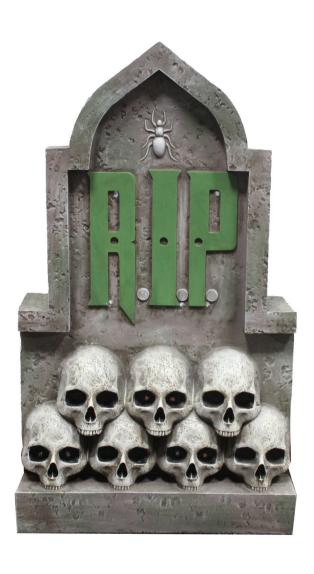

## Haunted Hill Farm

Add some creepy fun to your holiday decor with our Resin Halloween Decorations by Haunted Hill Farm.

Our Tombstone with Skulls resin statue stands 2 feet tall - perfect for a graveyard scene or haunted house display that everyone will love.

LED lights cast an eerie glow to set a frightful mood and delight your trick-or-treaters. Place it indoors or under a covered area outdoors to create a spooktacular display.

Dimensions: 6" D x 14" W x 24" H

Lights: 6 red skull eyes / 5 green RIP

Bulb Life: approx. 17,000 hours

Timer: 6 hours on / 18 hours off

Power Cord: 6-ft. w/ online swtch

| Model            | Description                           | UPC          |
|------------------|---------------------------------------|--------------|
| HHRS024-1TMB-GRY | 2-Ft. LED Resin Tombstone with Skulls | 840148720565 |