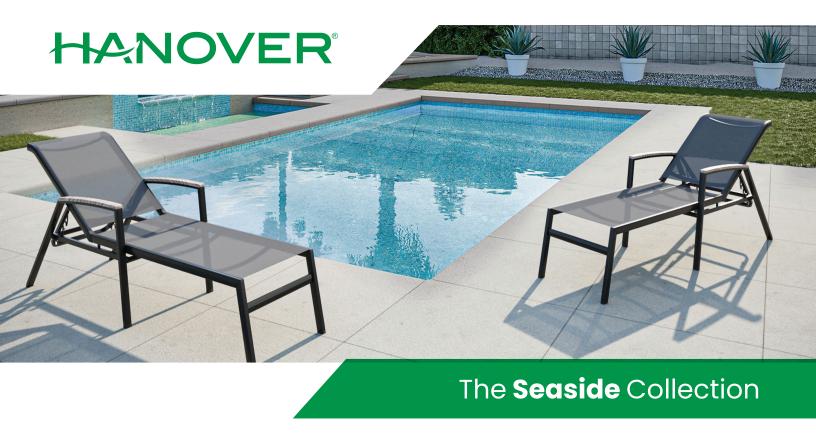

The Seaside sling chaise lounge from Hanover may be simple, but it's anything but basic. The chaise's sleek, clean lines are accented with faux wood detailing on the arms for an extra dash of style. The chair has several adjustable reclining positions, perfect for reading, napping, and extended relaxation. Its rust-proof aluminum frame is light weight, sturdy, and durable. The chaise's sling fabric is breathable, quick-drying and above all else, incredibly comfortable. Made with all-weather materials, you'll enjoy timeless style from the Seaside collection for years to come.

## **Features**

- » Constructed with premium, all-weather materials that last year after year
- » Rust-resistant aluminum frame with a gray finish
- » Durable PVC Polyester blend sling fabric is quick to dry and UV-resistant
- » Four-way adjustable backrest for customizable comfort
- » Lightweight and easy to transfer in and out of storage
- » Faux wood grain accented arms
- » Easy to clean and maintain
- » No assembly required
- » 1-year limited warranty