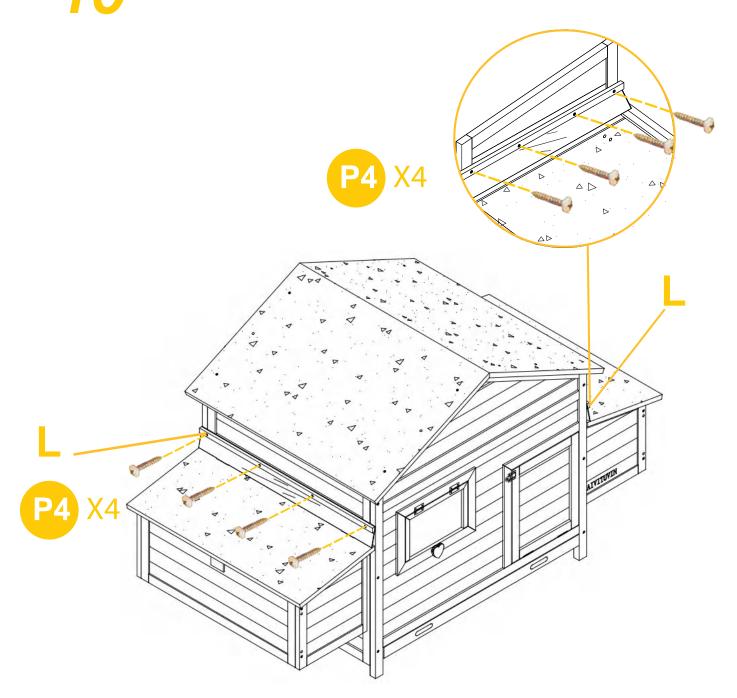

Attach PVC Waterproof Strip 2xPart L to the nesting box by 4XP4 screws each side.

11

Attach the roof cap Part M by 4XP4 screws. Attach lock P7 to the tray by 6xP6.

Pls ignore the following for only one coop owner !