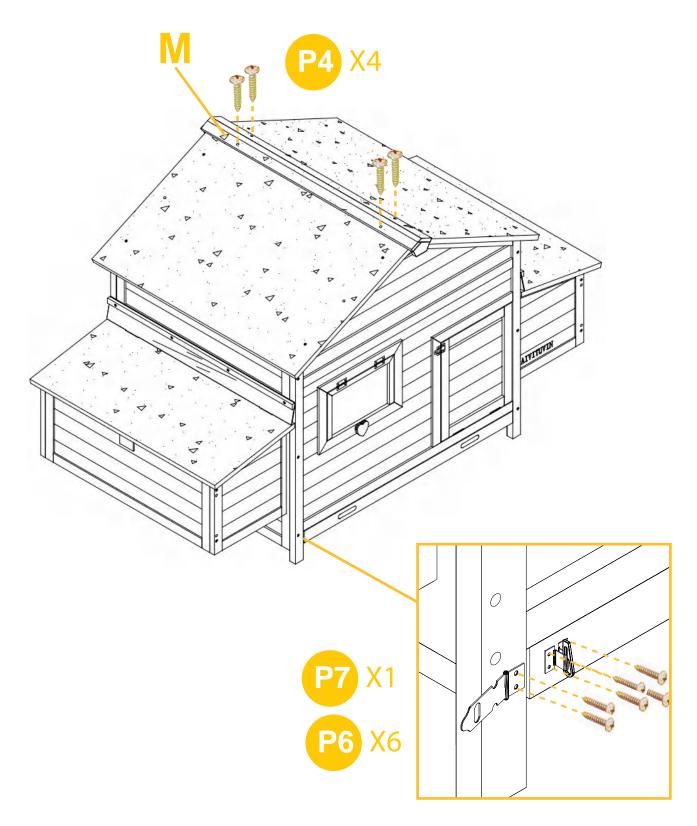

Attach PVC Waterproof Strip 2xPart L to the nesting box by 4XP4 screws each side.

11

Attach the roof cap Part M by 4XP4 screws. Attach lock P7 to the tray by 6xP6.

Pls ignore the following for only one coop owner !