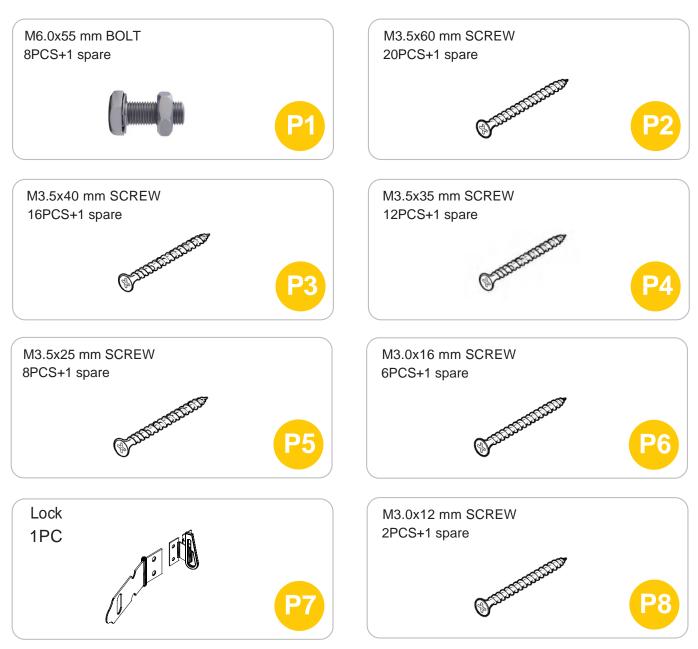

PHILLIPS SCREWDRIVER

DRILL (RECOMMENDED)

APPROXIMATELY 60MIN. ASSEMBLY

Attach Part A & N to the side panel Part B by 16XP2 screws, then connect the Part A & N by 2XP8 screws.

Slide in the metal tray Part C.

Insert the perches 3xPart D into the slots inside the front and back panel of coop.

04

Attach the side panels of nesting box Part E & F to the left side of coop by bolt 4xP1.

Attach the roof of nesting box 2xPart J to the nesting box by 4XP5 screws each side. Make sure the lock is functioning properly before locking the roof.

Attach PVC Waterproof Strip 2xPart L to the nesting box by 4XP4 screws each side.

11

Attach the roof cap Part M by 4XP4 screws. Attach lock P7 to the tray by 6xP6.

Pls ignore the following for only one coop owner !