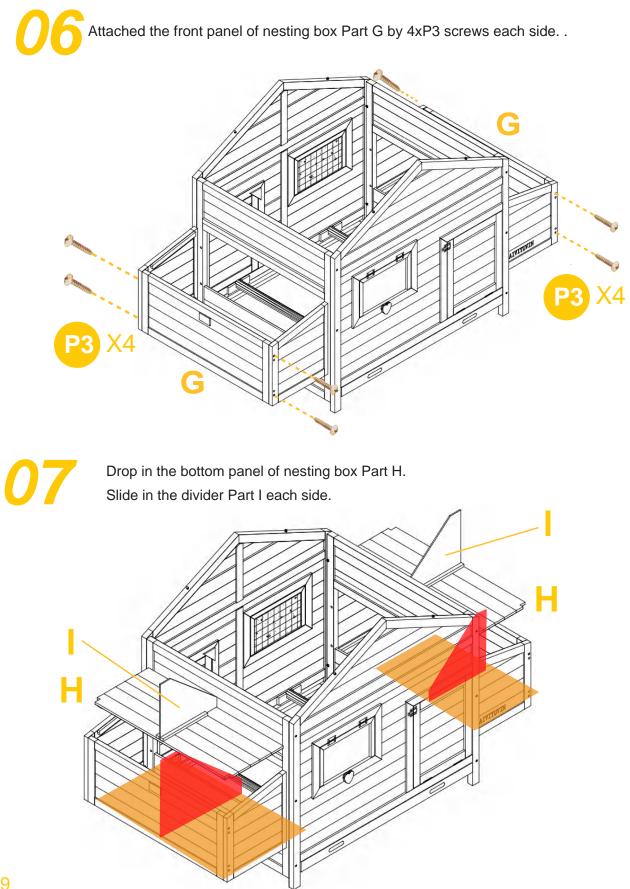

Insert the perches 3xPart D into the slots inside the front and back panel of coop.

04

Attach the side panels of nesting box Part E & F to the left side of coop by bolt 4xP1.

Attach the roof of nesting box 2xPart J to the nesting box by 4XP5 screws each side. Make sure the lock is functioning properly before locking the roof.