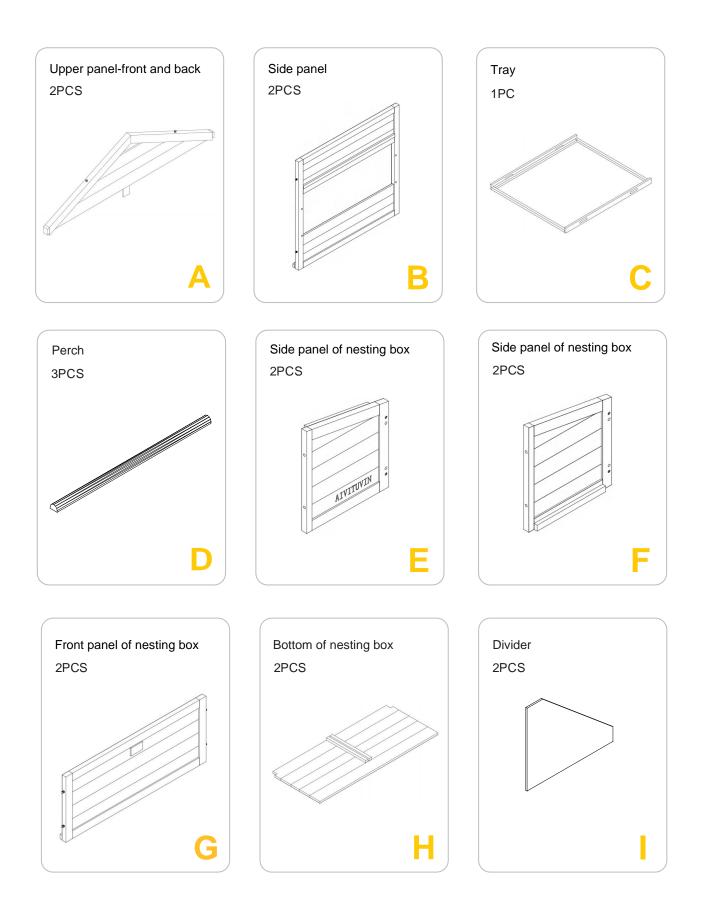

s and knobs before use.
- Reconfirm that all bolts, screws, and knobs are secure every 90 days.
- Fasten screws loosely during initial assembly. Do not fully tighten screws until the item is completely assembled.
  - Do not use or store this item in the proximity of open flame or flammable/combustible chemicals.
  - Be aware that some parts are heavy and have sharp edges.
  - Be aware that moving parts can injure, crush and cut.
  - If any parts are missing,broken,damaged,or worn,stop using this product until repairs are made and/or factory replacement parts are installed.
  - Do not use this item in a way inconsistent with the manufacturer's instructions as this could void the product warranty.









PHILLIPS SCREWDRIVER

DRILL (RECOMMENDED)





APPROXIMATELY 60MIN. ASSEMBLY















Attach Part A & N to the side panel Part B by 16XP2 screws, then connect the Part A & N by 2XP8 screws.







Slide in the metal tray Part C.





Insert the perches 3xPart D into the slots inside the front and back panel of coop.



04

Attach the side panels of nesting box Part E & F to the left side of coop by bolt 4xP1.









Attach the roof of nesting box 2xPart J to the nesting box by 4XP5 screws each side. Make sure the lock is functioning properly before locking the roof.



Attach PVC Waterproof Strip 2xPart L to the nesting box by 4XP4 screws each side.



11

Attach the roof cap Part M by 4XP4 screws. Attach lock P7 to the tray by 6xP6.





Pls ignore the following for only one coop owner !









#### WARNING

Manufacturer and seller expressly disclaim any and all