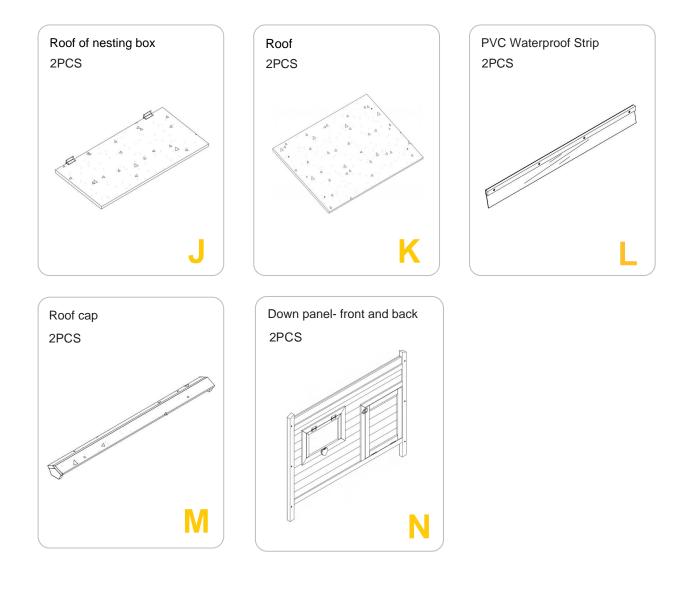

d knobs before use.
- Reconfirm that all bolts, screws, and knobs are secure every 90 days.
- Fasten screws loosely during initial assembly. Do not fully tighten screws until the item is completely assembled.
  - Do not use or store this item in the proximity of open flame or flammable/combustible chemicals.
  - Be aware that some parts are heavy and have sharp edges.
  - Be aware that moving parts can injure, crush and cut.
  - If any parts are missing,broken,damaged,or worn,stop using this product until repairs are made and/or factory replacement parts are installed.
  - Do not use this item in a way inconsistent with the manufacturer's instructions as this could void the product warranty.









PHILLIPS SCREWDRIVER

DRILL (RECOMMENDED)





APPROXIMATELY 60MIN. ASSEMBLY















Attach Part A & N to the side panel Part B by 16XP2 screws, then connect the Part A & N by 2XP8 screws.







Slide in the metal tray Part C.





Insert the perches 3xPart D into the slots inside the front and back panel of coop.



04

Attach the side panels of nesting box Part E & F to the left side of coop by bolt 4xP1.









Attach the roof of nesting box 2xPart J to the nesting box by 4XP5 screws each side. Make sure the lock is functioning properly before locking the roof.



Attach PVC Waterproof Strip 2xPart L to the nesting box by 4XP4 screws each side.



11

Attach the roof cap Part M by 4XP4 screws. Attach lock P7 to the tray by 6xP6.





Pls ignore the following for only one coop owner !









#### WARNING

Manufacturer and seller expressly disclaim any and all liab