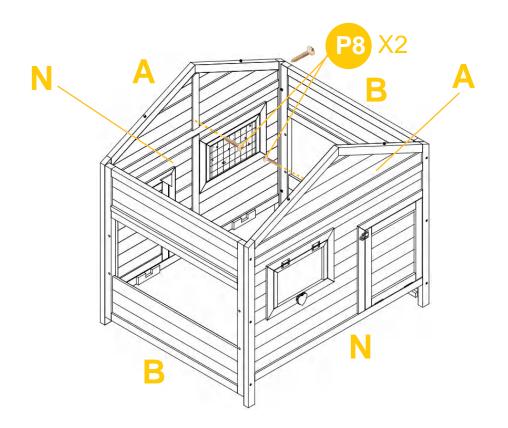

PHILLIPS SCREWDRIVER

DRILL (RECOMMENDED)

APPROXIMATELY 60MIN. ASSEMBLY

Attach Part A & N to the side panel Part B by 16XP2 screws, then connect the Part A & N by 2XP8 screws.

Slide in the metal tray Part C.