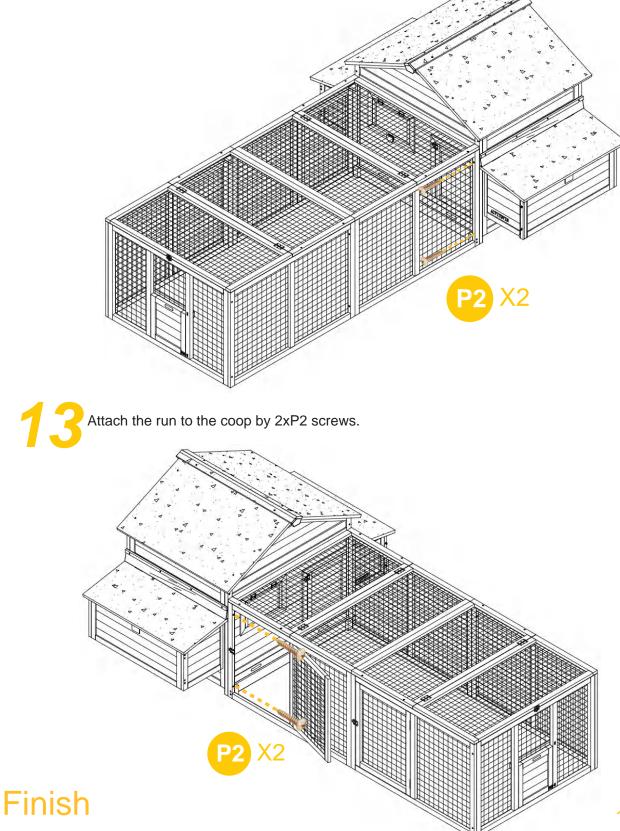

Attach PVC Waterproof Strip 2xPart L to the nesting box by 4XP4 screws each side.

11

Attach the roof cap Part M by 4XP4 screws. Attach lock P7 to the tray by 6xP6.

Pls ignore the following for only one coop owner !