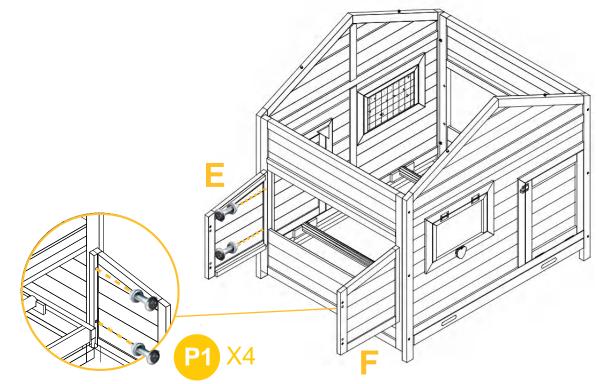

Insert the perches 3xPart D into the slots inside the front and back panel of coop.

04

Attach the side panels of nesting box Part E & F to the left side of coop by bolt 4xP1.

Attach the roof of nesting box 2xPart J to the nesting box by 4XP5 screws each side. Make sure the lock is functioning properly before locking the roof.