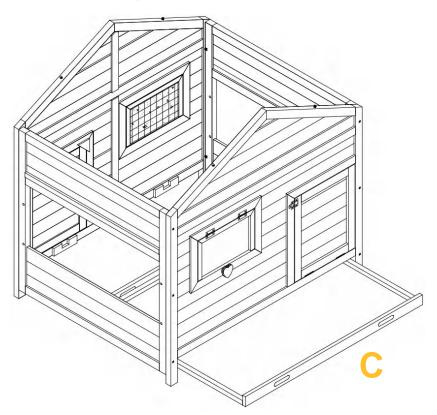

PHILLIPS SCREWDRIVER

DRILL (RECOMMENDED)

APPROXIMATELY 60MIN. ASSEMBLY

Attach Part A & N to the side panel Part B by 16XP2 screws, then connect the Part A & N by 2XP8 screws.

Slide in the metal tray Part C.