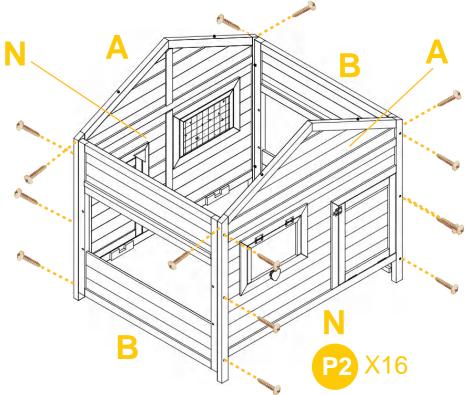

PHILLIPS SCREWDRIVER

DRILL (RECOMMENDED)

APPROXIMATELY 60MIN. ASSEMBLY

Attach Part A & N to the side panel Part B by 16XP2 screws, then connect the Part A & N by 2XP8 screws.

Slide in the metal tray Part C.

Insert the perches 3xPart D into the slots inside the front and back panel of coop.

04

Attach the side panels of nesting box Part E & F to the left side of coop by bolt 4xP1.

Attach the roof of nesting box 2xPart J to the nesting box by 4XP5 screws each side. Make sure the lock is functioning properly before locking the roof.