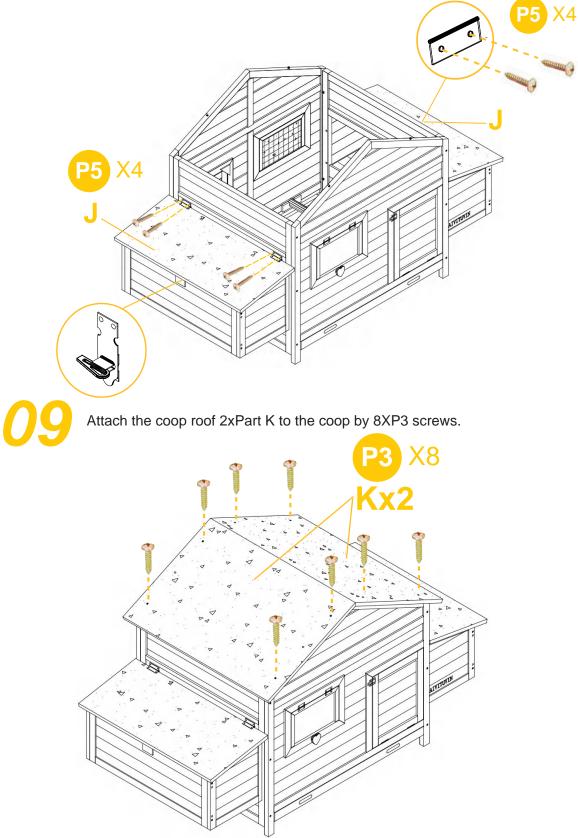

Insert the perches 3xPart D into the slots inside the front and back panel of coop.

04

Attach the side panels of nesting box Part E & F to the left side of coop by bolt 4xP1.

Attach the roof of nesting box 2xPart J to the nesting box by 4XP5 screws each side. Make sure the lock is functioning properly before locking the roof.