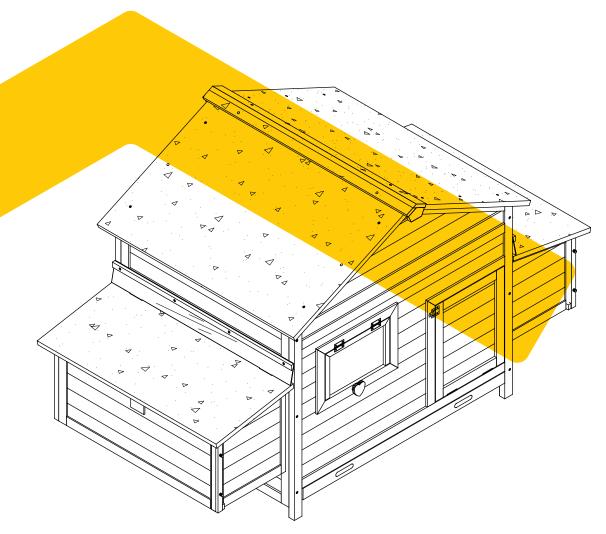

Attach PVC Waterproof Strip 2xPart L to the nesting box by 4XP4 screws each side.

11

Attach the roof cap Part M by 4XP4 screws. Attach lock P7 to the tray by 6xP6.

Pls ignore the following for only one coop owner !