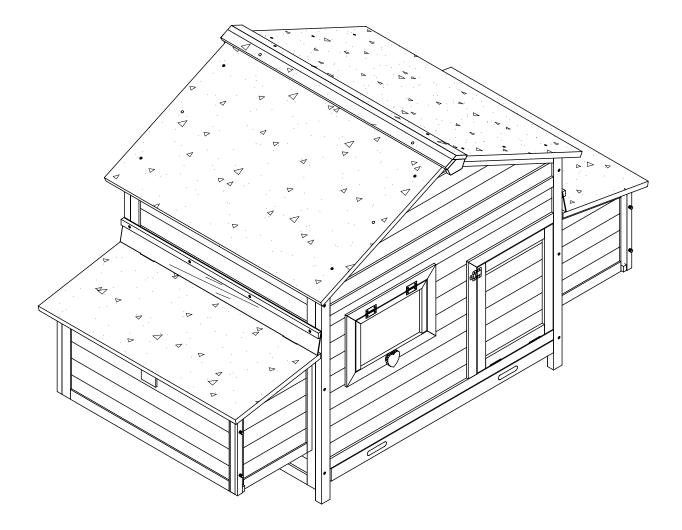

PHILLIPS SCREWDRIVER

DRILL (RECOMMENDED)

APPROXIMATELY 60MIN. ASSEMBLY

Attach Part A & N to the side panel Part B by 16XP2 screws, then connect the Part A & N by 2XP8 screws.

Slide in the metal tray Part C.

Insert the perches 3xPart D into the slots inside the front and back panel of coop.

04

Attach the side panels of nesting box Part E & F to the left side of coop by bolt 4xP1.

Attach the roof of nesting box 2xPart J to the nesting box by 4XP5 screws each side. Make sure the lock is functioning properly before locking the roof.

Attach PVC Waterproof Strip 2xPart L to the nesting box by 4XP4 screws each side.

11

Attach the roof cap Part M by 4XP4 screws. Attach lock P7 to the tray by 6xP6.

Pls ignore the following for only one coop owner !