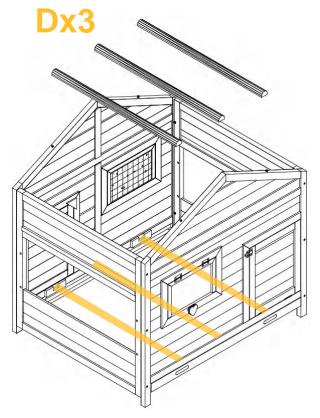

Insert the perches 3xPart D into the slots inside the front and back panel of coop.

04

Attach the side panels of nesting box Part E & F to the left side of coop by bolt 4xP1.

Attach the roof of nesting box 2xPart J to the nesting box by 4XP5 screws each side. Make sure the lock is functioning properly before locking the roof.