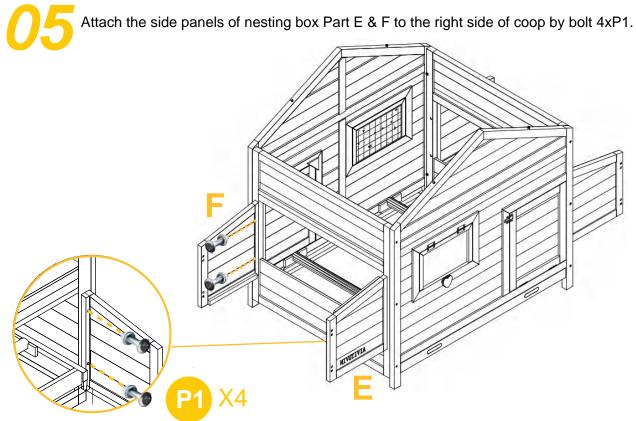

Insert the perches 3xPart D into the slots inside the front and back panel of coop.

04

Attach the side panels of nesting box Part E & F to the left side of coop by bolt 4xP1.

Attach the roof of nesting box 2xPart J to the nesting box by 4XP5 screws each side. Make sure the lock is functioning properly before locking the roof.