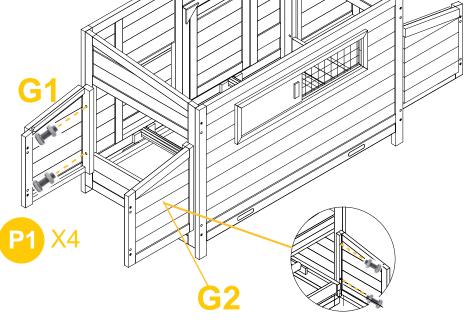

Attach the side panels of nesting box Part G1 & G2 to the left side of coop by bolt 4xP1.

Drop in the bottom of nesting box Part I. Slide in the divider Part J.