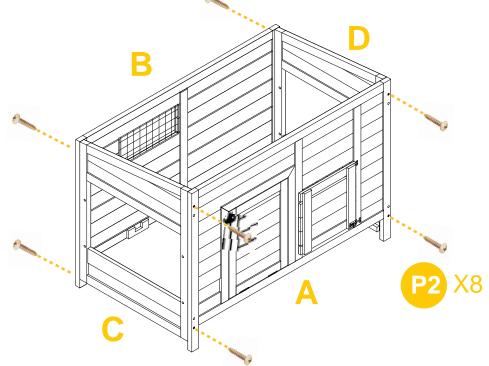

#### **CARTON 2/2**

Attach the front & back panel Part A & B to the side panel Part C & D by 8xP2.

Slide in the metal tray Part E. Insert the perch Part F into the slots inside the front and back panel.