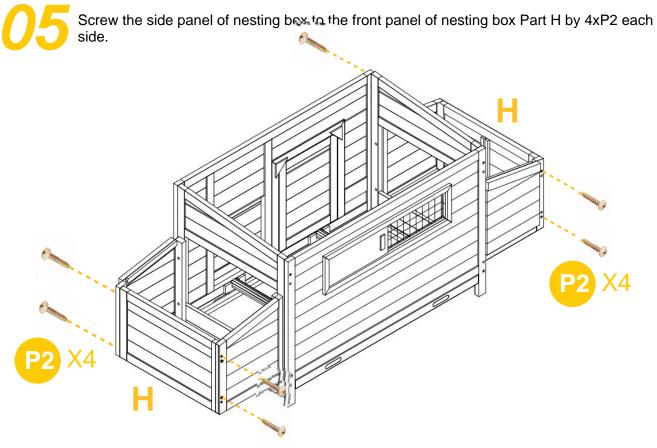

#### **CARTON 2/2**

Attach the front & back panel Part A & B to the side panel Part C & D by 8xP2.

Slide in the metal tray Part E. Insert the perch Part F into the slots inside the front and back panel.