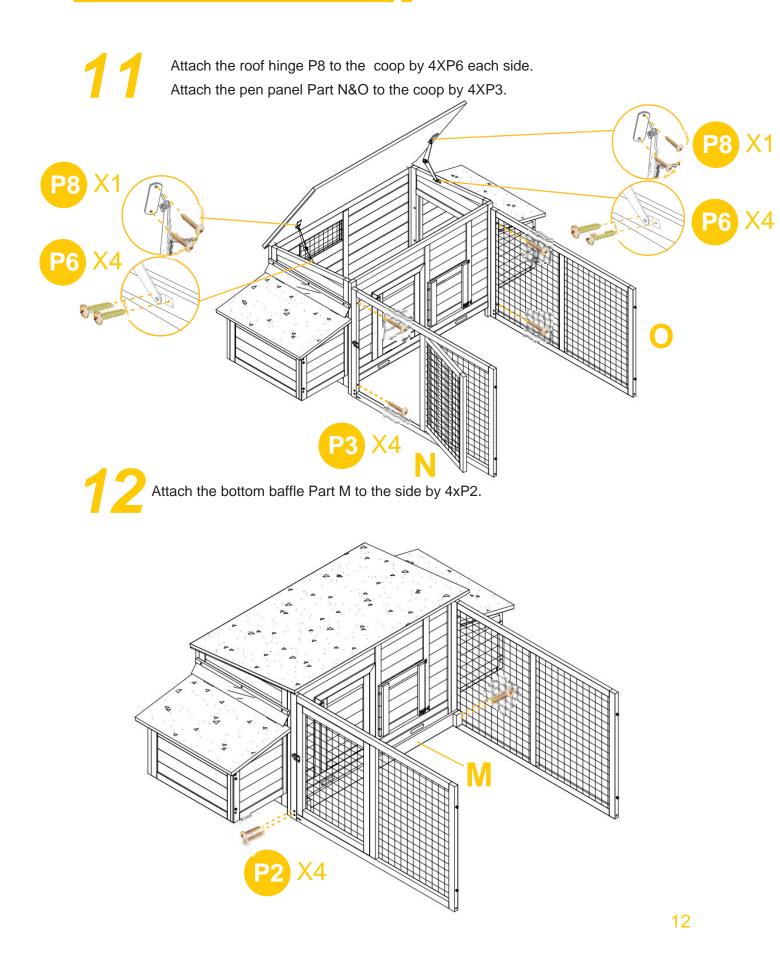

ged,or worn,stop using this product until repairs are made and/or factory replacement parts are installed.
  - Do not use this item in a way inconsistent with the manufacturer's instructions as this could void the product warranty.









DRILL (RECOMMENDED)



2PERSON ASSEMBLY



APPROXIMATELY 60MIN. ASSEMBLY













# Front panel PC Image: A state of the state of the



D



Ε



F



#### **CARTON 2/2**













Attach the front & back panel Part A & B to the side panel Part C & D by 8xP2.





Slide in the metal tray Part E. Insert the perch Part F into the slots inside the front and back panel.



Attach the side panels of nesting box Part G1 & G2 to the left side of coop by bolt 4xP1.









Drop in the bottom of nesting box Part I. Slide in the divider Part J.



















#### WARNING

Manufacturer and seller expressly disclaim any and all liability for personal injury, property damage or loss, whether direct, indirect, or incidental, resulting from the incorrect attachment, improper use, inadequate miantenance, or neglect of this