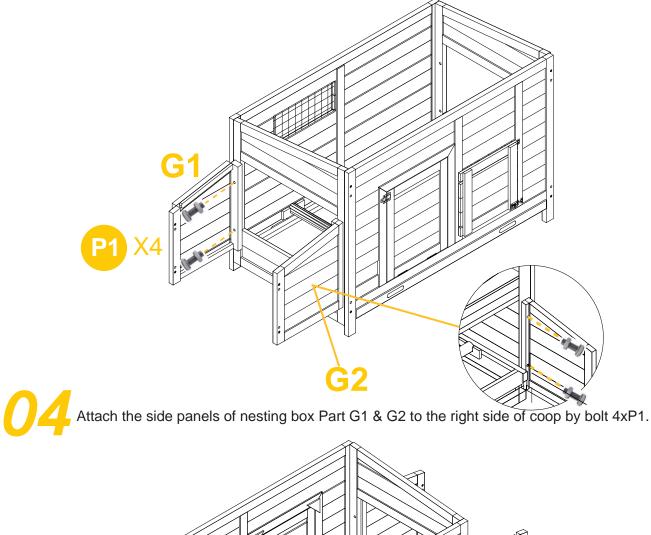

Attach the side panels of nesting box Part G1 & G2 to the left side of coop by bolt 4xP1.

Drop in the bottom of nesting box Part I. Slide in the divider Part J.