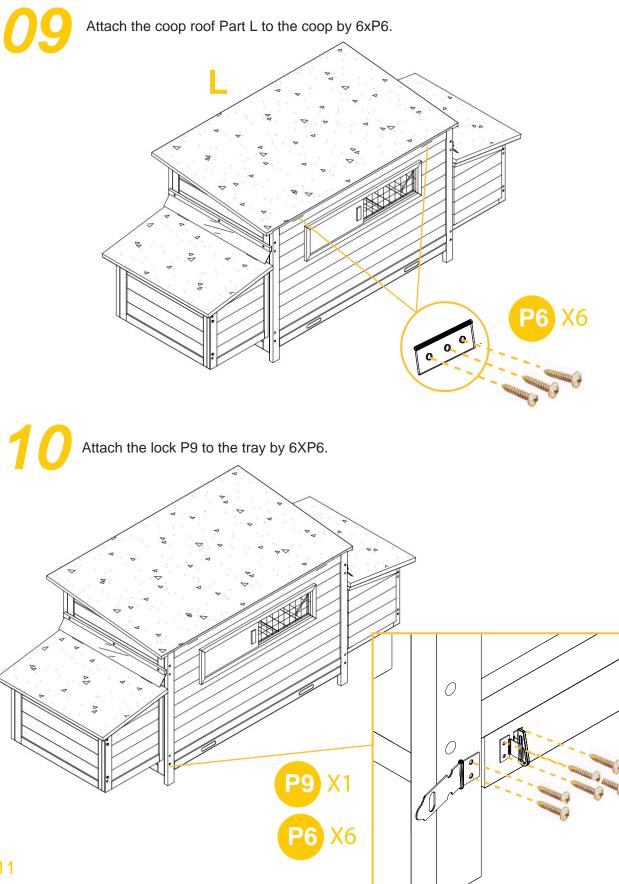

maged,or worn,stop using this product until repairs are made and/or factory replacement parts are installed.
  - Do not use this item in a way inconsistent with the manufacturer's instructions as this could void the product warranty.









DRILL (RECOMMENDED)



2PERSON ASSEMBLY



APPROXIMATELY 60MIN. ASSEMBLY













# Front panel PC Image: A state of the state of the



D



Ε



F



#### **CARTON 2/2**













Attach the front & back panel Part A & B to the side panel Part C & D by 8xP2.





Slide in the metal tray Part E. Insert the perch Part F into the slots inside the front and back panel.



Attach the side panels of nesting box Part G1 & G2 to the left side of coop by bolt 4xP1.









Drop in the bottom of nesting box Part I. Slide in the divider Part J.



















#### WARNING

Manufacturer and seller expressly disclaim any and all liability for personal injury, property damage or loss, whether direct, indirect, or incidental, resulting from the incorrect attachment, improper use, inadequate miantenance, or neglect of this