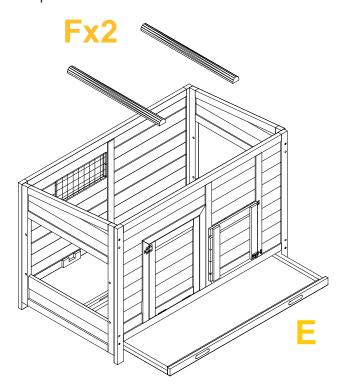

#### **CARTON 2/2**

Attach the front & back panel Part A & B to the side panel Part C & D by 8xP2.

Slide in the metal tray Part E. Insert the perch Part F into the slots inside the front and back panel.