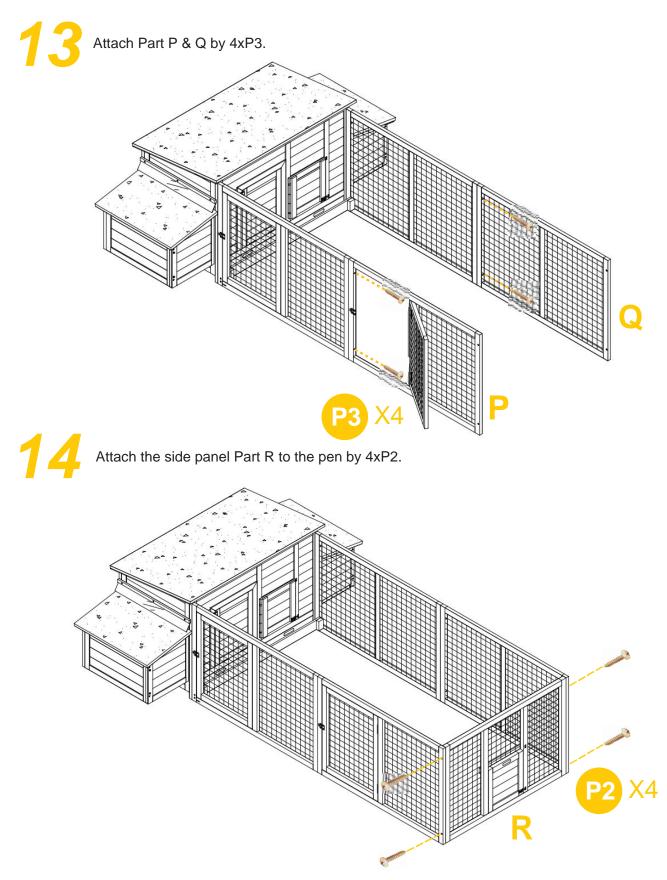

or worn,stop using this product until repairs are made and/or factory replacement parts are installed.
  - Do not use this item in a way inconsistent with the manufacturer's instructions as this could void the product warranty.









DRILL (RECOMMENDED)



2PERSON ASSEMBLY



APPROXIMATELY 60MIN. ASSEMBLY













# Front panel PC Image: A state of the state of the



D



Ε



F



#### **CARTON 2/2**













Attach the front & back panel Part A & B to the side panel Part C & D by 8xP2.





Slide in the metal tray Part E. Insert the perch Part F into the slots inside the front and back panel.



Attach the side panels of nesting box Part G1 & G2 to the left side of coop by bolt 4xP1.









Drop in the bottom of nesting box Part I. Slide in the divider Part J.



















#### WARNING

Manufacturer and seller expressly disclaim any and all liability for personal injury, property damage or loss, whether direct, indirect, or incidental, resulting from the incorrect attachment, improper use, inadequate miantenance, or neglect of this