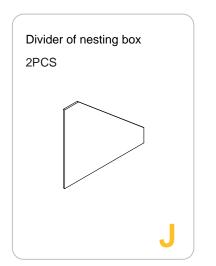

Attach the side panels of nesting box Part G1 & G2 to the left side of coop by bolt 4xP1.

Drop in the bottom of nesting box Part I. Slide in the divider Part J.