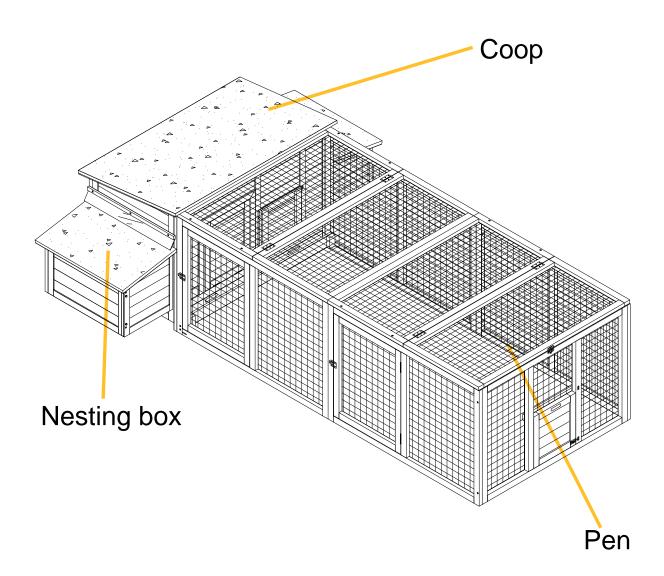

Attach the side panels of nesting box Part G1 & G2 to the left side of coop by bolt 4xP1.

Drop in the bottom of nesting box Part I. Slide in the divider Part J.