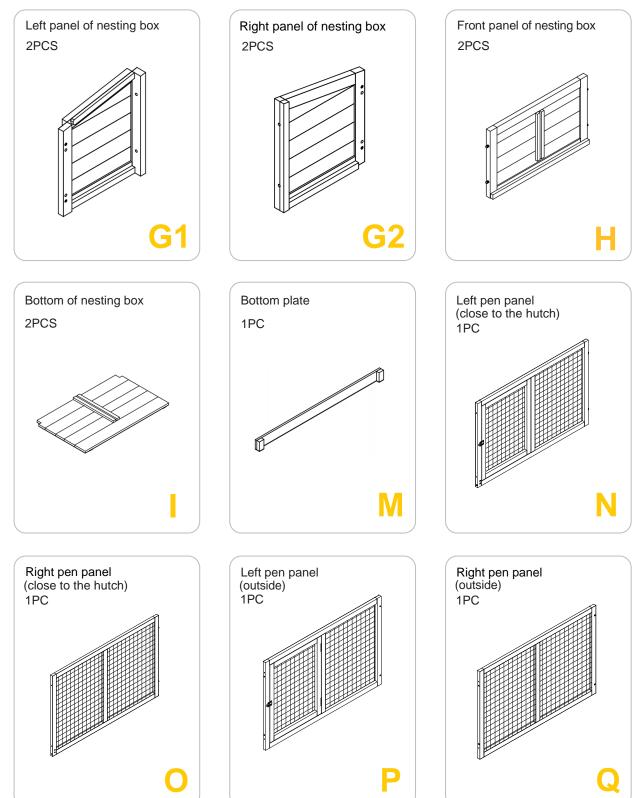

Attach the side panels of nesting box Part G1 & G2 to the left side of coop by bolt 4xP1.

Drop in the bottom of nesting box Part I. Slide in the divider Part J.