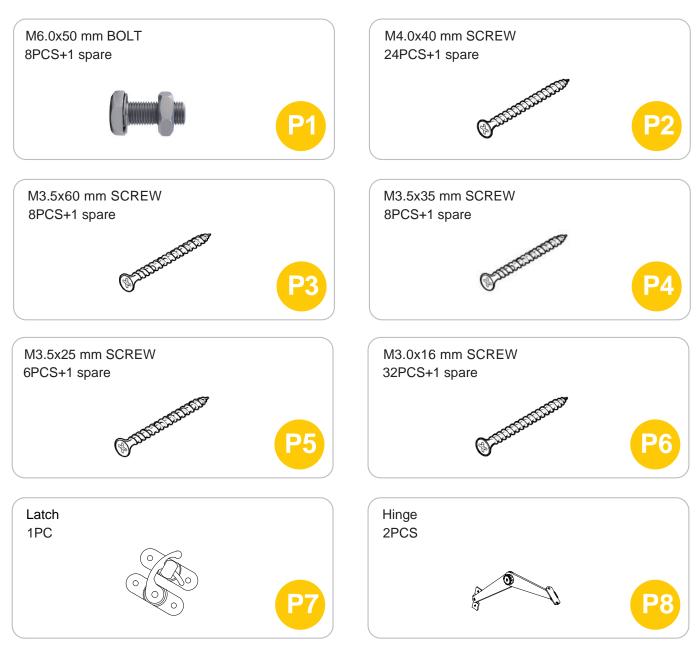

#### **CARTON 2/2**

Attach the front & back panel Part A & B to the side panel Part C & D by 8xP2.

Slide in the metal tray Part E. Insert the perch Part F into the slots inside the front and back panel.

Attach the side panels of nesting box Part G1 & G2 to the left side of coop by bolt 4xP1.

Drop in the bottom of nesting box Part I. Slide in the divider Part J.