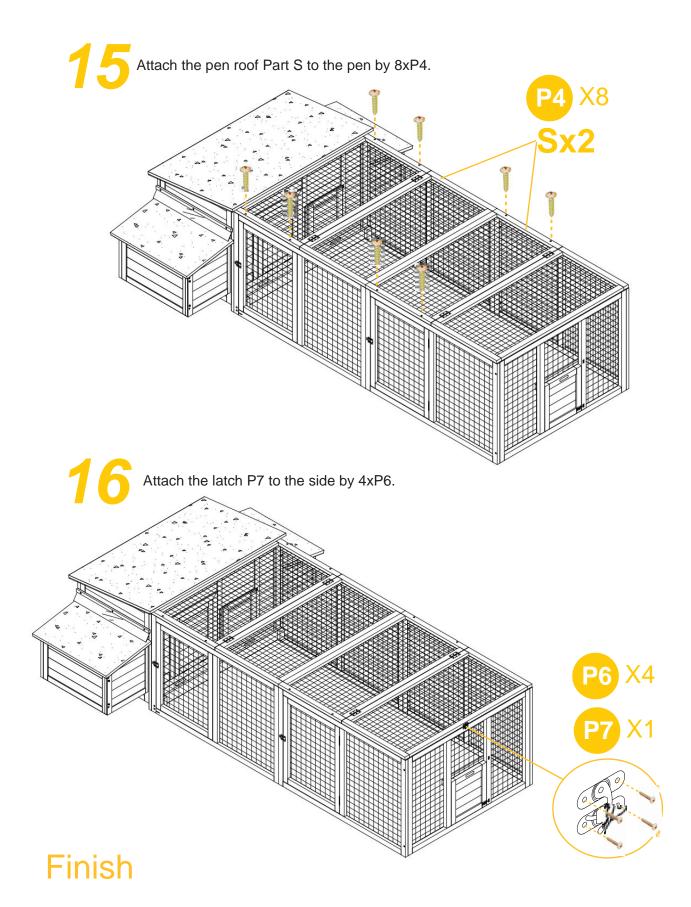

worn,stop using this product until repairs are made and/or factory replacement parts are installed.
  - Do not use this item in a way inconsistent with the manufacturer's instructions as this could void the product warranty.









DRILL (RECOMMENDED)



2PERSON ASSEMBLY



APPROXIMATELY 60MIN. ASSEMBLY













# Front panel PC Image: A state of the state of the



D



Ε



F



#### **CARTON 2/2**













Attach the front & back panel Part A & B to the side panel Part C & D by 8xP2.





Slide in the metal tray Part E. Insert the perch Part F into the slots inside the front and back panel.



Attach the side panels of nesting box Part G1 & G2 to the left side of coop by bolt 4xP1.









Drop in the bottom of nesting box Part I. Slide in the divider Part J.



















#### WARNING

Manufacturer and seller expressly disclaim any and all liability for personal injury, property damage or loss, whether direct, indirect, or incidental, resulting from the incorrect attachment, improper use, inadequate miantenance, or neglect of this