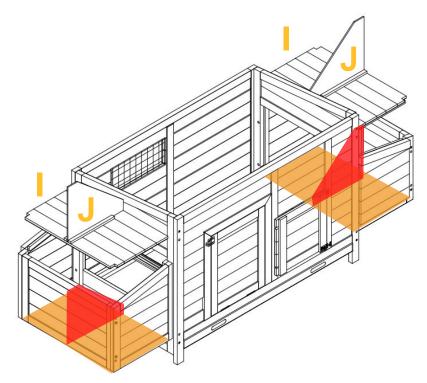

Attach the side panels of nesting box Part G1 & G2 to the left side of coop by bolt 4xP1.

Drop in the bottom of nesting box Part I. Slide in the divider Part J.