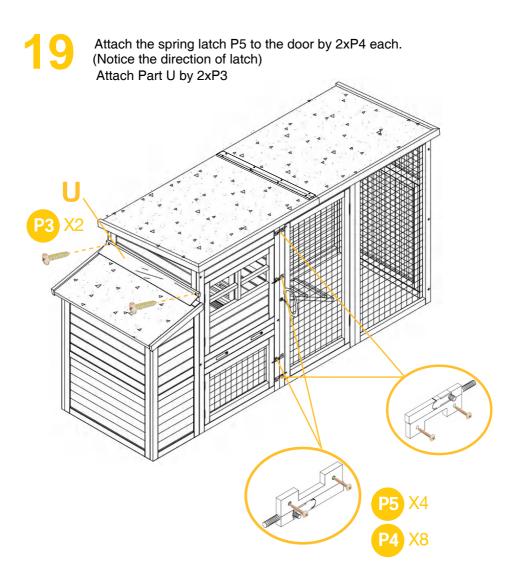

way inconsistent with the manufacturer' s instructions as this could void the product warranty.











#### CARTON 1/2







CARTON 2/2









Attach the front Part A to the front Part B by 3xP1. Ensure all corner line up before screwing together.





**U**1

Attach the back Part D to the back Part E by 3xP1. Ensure all corner line up before screwing together.



Attach the divider panel Part G and access panel Part H to the front by 4xP2. **X**4 Attach the back panel by 4xP2. **<**4





Insert the perches Part L into the slots inside the front and back panel.

Slide in the tray Part J.





07

Screw the ramp Part K to the access panel Part H by 4xP7. Notice not to block with the sliding door.





Connect the nest box to the main coop from INSIDE by 2xP4 each 11 side.











**Finish** 



#### WARNING

Manufacturer and seller expressly disclaim any and all liability for personal injury, property damage or loss, whether direct, indirect, or incidental, resulting from the incorrect attachment, improper use, inadequate miantenance, or neglect of this product.