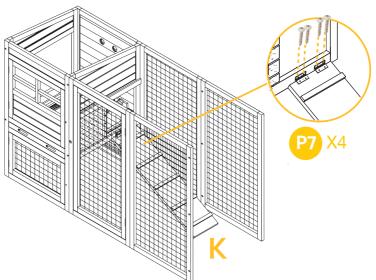

07

Screw the ramp Part K to the access panel Part H by 4xP7. Notice not to block with the sliding door.

Connect the nest box to the main coop from INSIDE by 2xP4 each 11 side.

**Finish** 