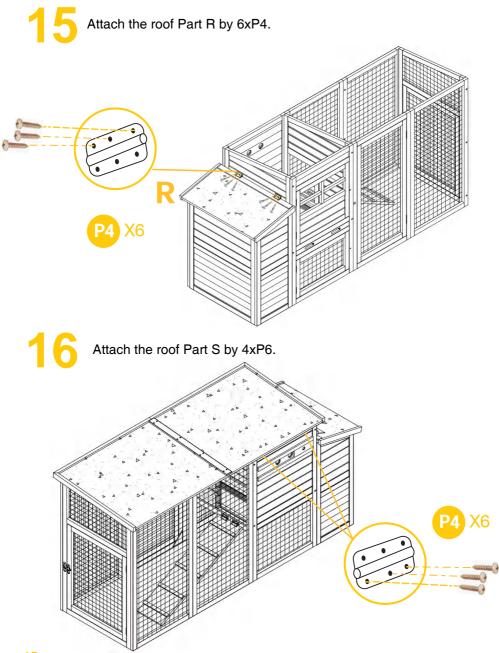

in a way inconsistent with the manufacturer' s instructions as this could void the product warranty.











#### CARTON 1/2







CARTON 2/2









Attach the front Part A to the front Part B by 3xP1. Ensure all corner line up before screwing together.





**U**1

Attach the back Part D to the back Part E by 3xP1. Ensure all corner line up before screwing together.



Attach the divider panel Part G and access panel Part H to the front by 4xP2. **X**4 Attach the back panel by 4xP2. **<**4





Insert the perches Part L into the slots inside the front and back panel.

Slide in the tray Part J.





07

Screw the ramp Part K to the access panel Part H by 4xP7. Notice not to block with the sliding door.





Connect the nest box to the main coop from INSIDE by 2xP4 each 11 side.











**Finish** 



#### WARNING

Manufacturer and seller expressly disclaim any and all liability for personal injury, property damage or loss, whether direct, indirect, or incidental, resulting from the incorrect attachment, improper use, inadequate miantenance, or neglect of this product.