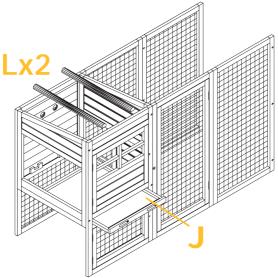

Attach the divider panel Part G and access panel Part H to the front by 4xP2. **X**4 Attach the back panel by 4xP2. **<**4

Insert the perches Part L into the slots inside the front and back panel.

Slide in the tray Part J.