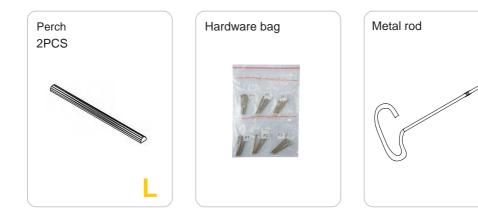

Attach the divider panel Part G and access panel Part H to the front by 4xP2. **X**4 Attach the back panel by 4xP2. **<**4

Insert the perches Part L into the slots inside the front and back panel.

Slide in the tray Part J.