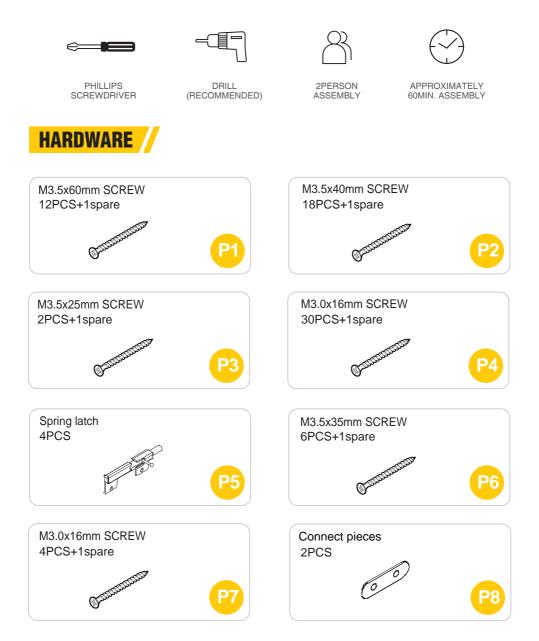

#### CARTON 1/2

CARTON 2/2

Attach the front Part A to the front Part B by 3xP1. Ensure all corner line up before screwing together.

**U**1

Attach the back Part D to the back Part E by 3xP1. Ensure all corner line up before screwing together.

Attach the divider panel Part G and access panel Part H to the front by 4xP2. **X**4 Attach the back panel by 4xP2. **<**4

Insert the perches Part L into the slots inside the front and back panel.

Slide in the tray Part J.

07

Screw the ramp Part K to the access panel Part H by 4xP7. Notice not to block with the sliding door.

Connect the nest box to the main coop from INSIDE by 2xP4 each 11 side.

**Finish** 