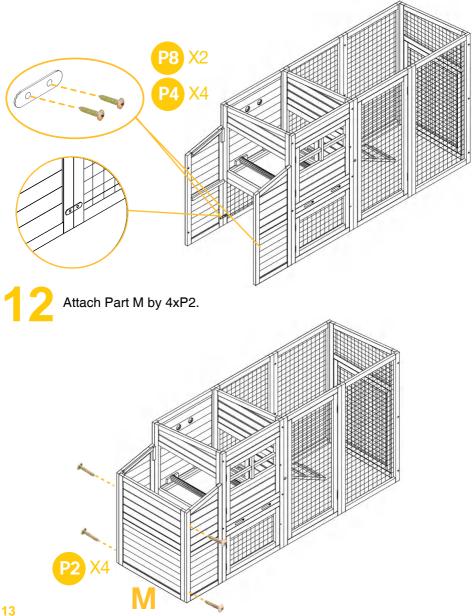

tem in a way inconsistent with the manufacturer' s instructions as this could void the product warranty.











#### CARTON 1/2







CARTON 2/2









Attach the front Part A to the front Part B by 3xP1. Ensure all corner line up before screwing together.





**U**1

Attach the back Part D to the back Part E by 3xP1. Ensure all corner line up before screwing together.



Attach the divider panel Part G and access panel Part H to the front by 4xP2. **X**4 Attach the back panel by 4xP2. **<**4





Insert the perches Part L into the slots inside the front and back panel.

Slide in the tray Part J.





07

Screw the ramp Part K to the access panel Part H by 4xP7. Notice not to block with the sliding door.





Connect the nest box to the main coop from INSIDE by 2xP4 each 11 side.











**Finish** 



#### WARNING

Manufacturer and seller expressly disclaim any and all liability for personal injury, property damage or loss, whether direct, indirect, or incidental, resulting from the incorrect attachment, improper use, inadequate miantenance, or neglect of this product.