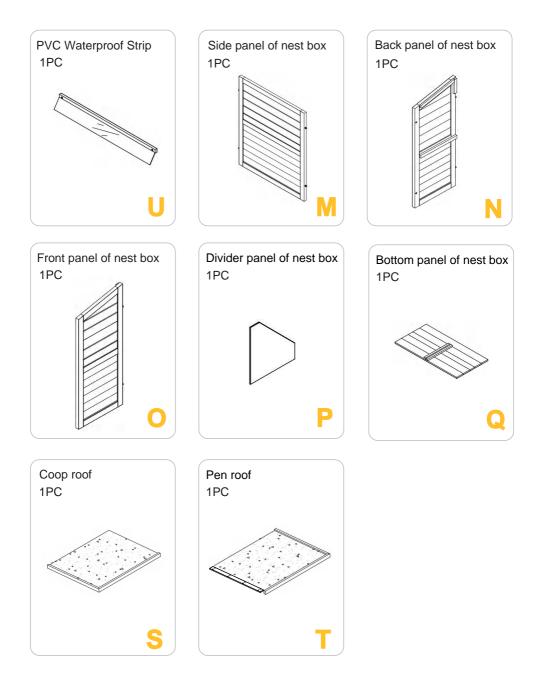

#### CARTON 1/2

CARTON 2/2

Attach the front Part A to the front Part B by 3xP1. Ensure all corner line up before screwing together.

**U**1

Attach the back Part D to the back Part E by 3xP1. Ensure all corner line up before screwing together.

07

Screw the ramp Part K to the access panel Part H by 4xP7. Notice not to block with the sliding door.

Connect the nest box to the main coop from INSIDE by 2xP4 each 11 side.

**Finish** 