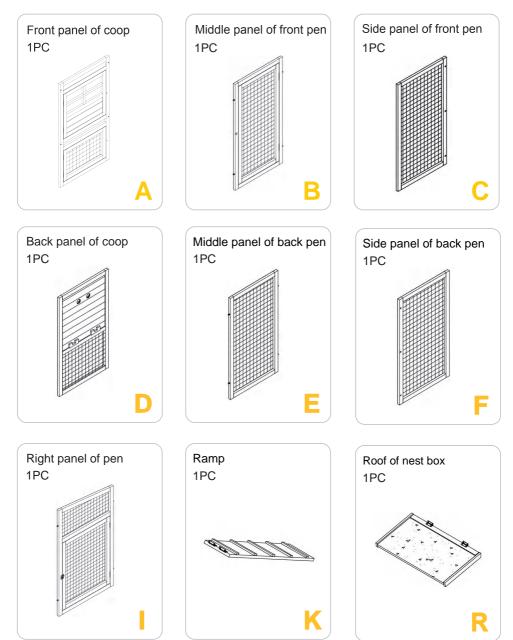

#### CARTON 1/2

CARTON 2/2

Attach the front Part A to the front Part B by 3xP1. Ensure all corner line up before screwing together.

**U**1

Attach the back Part D to the back Part E by 3xP1. Ensure all corner line up before screwing together.

Attach the divider panel Part G and access panel Part H to the front by 4xP2. **X**4 Attach the back panel by 4xP2. **<**4

Insert the perches Part L into the slots inside the front and back panel.

Slide in the tray Part J.

07

Screw the ramp Part K to the access panel Part H by 4xP7. Notice not to block with the sliding door.

Connect the nest box to the main coop from INSIDE by 2xP4 each 11 side.

**Finish** 