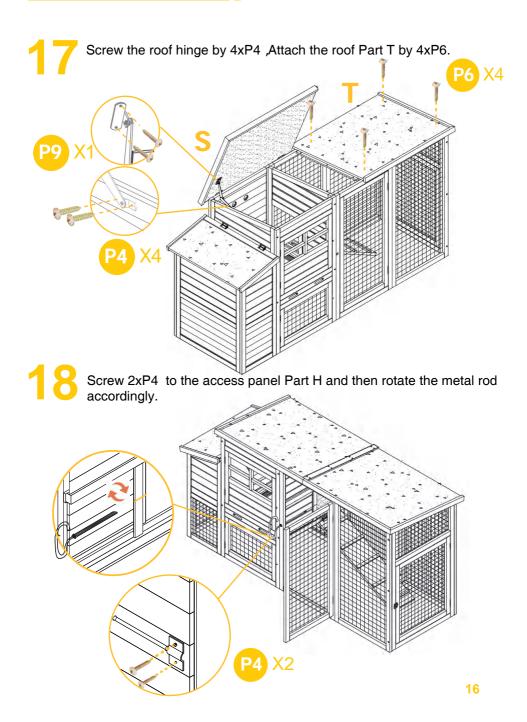

a way inconsistent with the manufacturer' s instructions as this could void the product warranty.











#### CARTON 1/2







CARTON 2/2









Attach the front Part A to the front Part B by 3xP1. Ensure all corner line up before screwing together.





**U**1

Attach the back Part D to the back Part E by 3xP1. Ensure all corner line up before screwing together.



Attach the divider panel Part G and access panel Part H to the front by 4xP2. **X**4 Attach the back panel by 4xP2. **<**4





Insert the perches Part L into the slots inside the front and back panel.

Slide in the tray Part J.





07

Screw the ramp Part K to the access panel Part H by 4xP7. Notice not to block with the sliding door.





Connect the nest box to the main coop from INSIDE by 2xP4 each 11 side.











**Finish** 



#### WARNING

Manufacturer and seller expressly disclaim any and all liability for personal injury, property damage or loss, whether direct, indirect, or incidental, resulting from the incorrect attachment, improper use, inadequate miantenance, or neglect of this product.