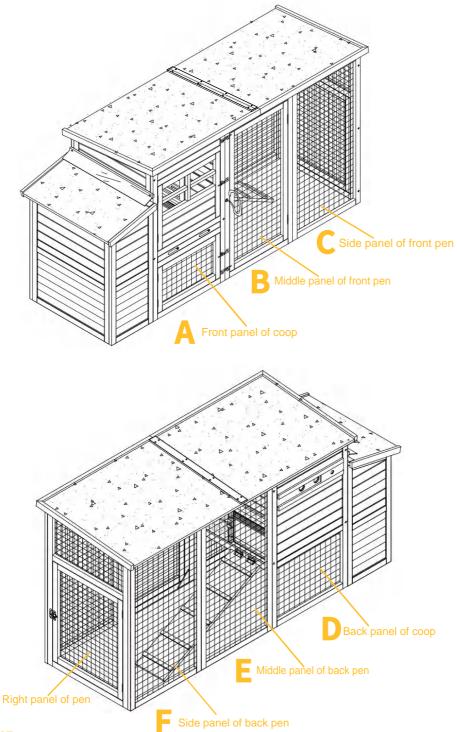

#### CARTON 1/2

CARTON 2/2

Attach the front Part A to the front Part B by 3xP1. Ensure all corner line up before screwing together.

**U**1

Attach the back Part D to the back Part E by 3xP1. Ensure all corner line up before screwing together.

Attach the divider panel Part G and access panel Part H to the front by 4xP2. **X**4 Attach the back panel by 4xP2. **<**4

Insert the perches Part L into the slots inside the front and back panel.

Slide in the tray Part J.

07

Screw the ramp Part K to the access panel Part H by 4xP7. Notice not to block with the sliding door.

Connect the nest box to the main coop from INSIDE by 2xP4 each 11 side.

**Finish** 