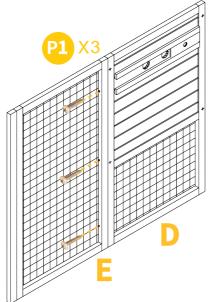

#### CARTON 1/2

CARTON 2/2

Attach the front Part A to the front Part B by 3xP1. Ensure all corner line up before screwing together.

**U**1

Attach the back Part D to the back Part E by 3xP1. Ensure all corner line up before screwing together.