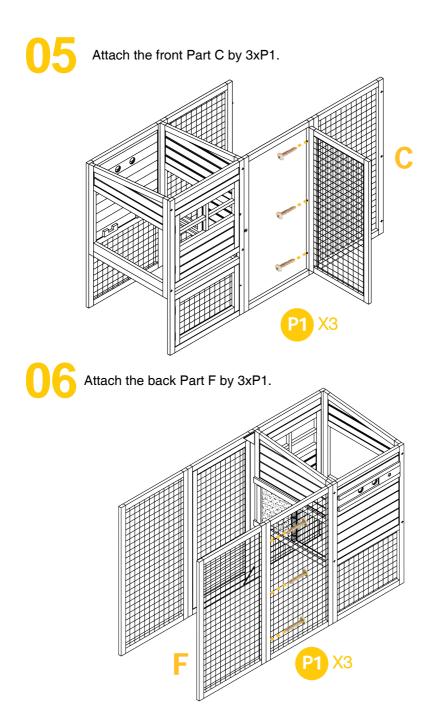

Attach the divider panel Part G and access panel Part H to the front by 4xP2. **X**4 Attach the back panel by 4xP2. **<**4

Insert the perches Part L into the slots inside the front and back panel.

Slide in the tray Part J.