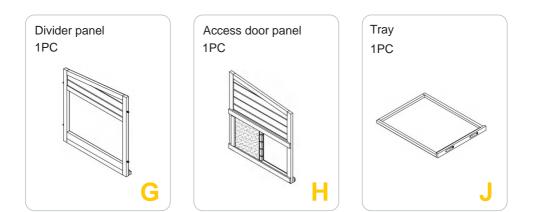

Attach the divider panel Part G and access panel Part H to the front by 4xP2. **X**4 Attach the back panel by 4xP2. **<**4

Insert the perches Part L into the slots inside the front and back panel.

Slide in the tray Part J.