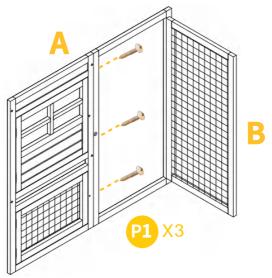

#### CARTON 1/2

CARTON 2/2

Attach the front Part A to the front Part B by 3xP1. Ensure all corner line up before screwing together.

**U**1

Attach the back Part D to the back Part E by 3xP1. Ensure all corner line up before screwing together.