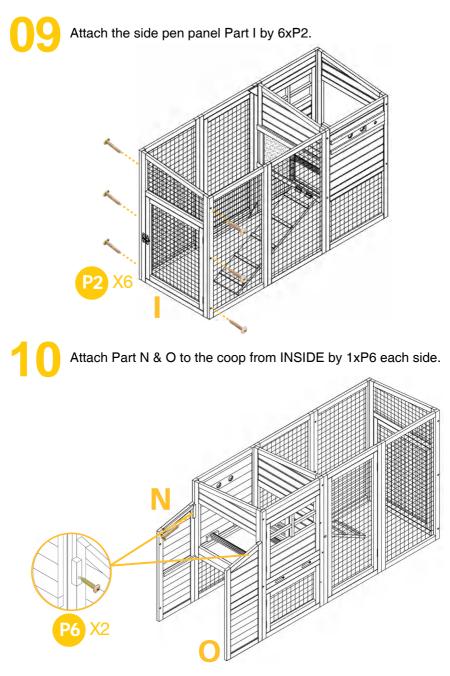

Attach the divider panel Part G and access panel Part H to the front by 4xP2. **X**4 Attach the back panel by 4xP2. **<**4

Insert the perches Part L into the slots inside the front and back panel.

Slide in the tray Part J.