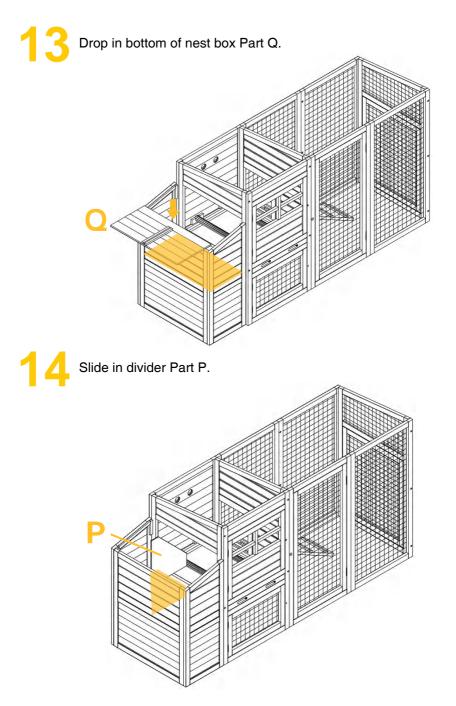

m in a way inconsistent with the manufacturer' s instructions as this could void the product warranty.











#### CARTON 1/2







CARTON 2/2









Attach the front Part A to the front Part B by 3xP1. Ensure all corner line up before screwing together.





**U**1

Attach the back Part D to the back Part E by 3xP1. Ensure all corner line up before screwing together.



Attach the divider panel Part G and access panel Part H to the front by 4xP2. **X**4 Attach the back panel by 4xP2. **<**4





Insert the perches Part L into the slots inside the front and back panel.

Slide in the tray Part J.





07

Screw the ramp Part K to the access panel Part H by 4xP7. Notice not to block with the sliding door.





Connect the nest box to the main coop from INSIDE by 2xP4 each 11 side.











**Finish** 



#### WARNING

Manufacturer and seller expressly disclaim any and all liability for personal injury, property damage or loss, whether direct, indirect, or incidental, resulting from the incorrect attachment, improper use, inadequate miantenance, or neglect of this product.