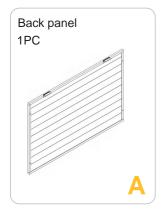

# **PARTS**

# **PARTS**

Attach the plastic feet Part K to the metal bars Part D & E with the buckle.

Attach the panel Part A, B, C, screw the metal bars Part D & E by 4XP1.

Attach the plastic feet Part K to the metal bars Part I & J with the buckle.