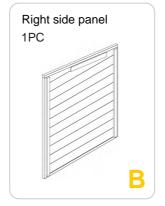

# **PARTS**

# **PARTS**

Attach the plastic feet Part K to the metal bars Part D & E with the buckle.

Attach the panel Part A, B, C, screw the metal bars Part D & E by 4XP1.

Attach the plastic feet Part K to the metal bars Part I & J with the buckle.