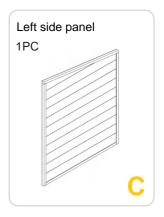

# **PARTS**

# **PARTS**

Attach the plastic feet Part K to the metal bars Part D & E with the buckle.

Attach the panel Part A, B, C, screw the metal bars Part D & E by 4XP1.

Attach the plastic feet Part K to the metal bars Part I & J with the buckle.