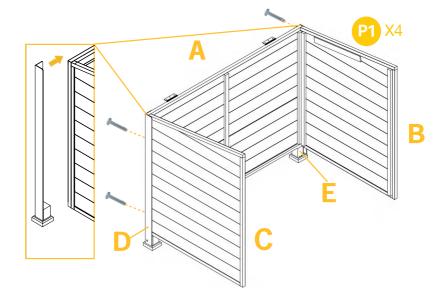

# **PARTS**

Attach the plastic feet Part K to the metal bars Part D & E with the buckle.

Attach the panel Part A, B, C, screw the metal bars Part D & E by 4XP1.

Attach the plastic feet Part K to the metal bars Part I & J with the buckle.