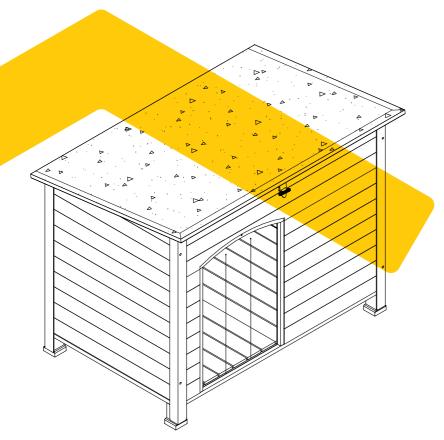

# **PARTS**

# **PARTS**

Attach the plastic feet Part K to the metal bars Part D & E with the buckle.

Attach the panel Part A, B, C, screw the metal bars Part D & E by 4XP1.

Attach the plastic feet Part K to the metal bars Part I & J with the buckle.

Screw the curtain Part G to the INSIDE of Part H by 3xP2.

05

Attach the Part H to the house, screw the metal bars Part I & J by 4XP1.

06

Put down the left bottom floor first, then put down the right bottom floor.

Screw the roof Part L on asphalt part from bottom by 6xP2.

Notice: The roof edges of back are relatively flat, pls pay attention the position.

Screw the roof hinge P5, one side to the roof by 2xP3, the other side to the left side panel by 2xP3.

09

Screw the lock P6, screw one side to the roof by 2xP3, screw the other to the front panel by 4xP4.

Complete.