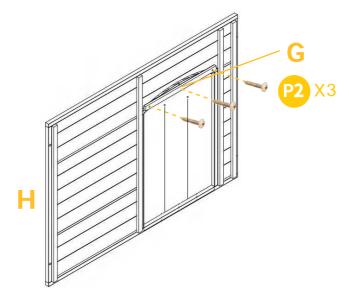

Screw the curtain Part G to the INSIDE of Part H by 3xP2.

05

Attach the Part H to the house, screw the metal bars Part I & J by 4XP1.

06

Put down the left bottom floor first, then put down the right bottom floor.