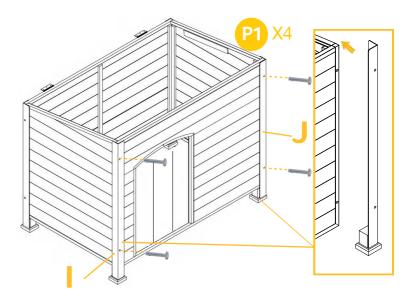

# **PARTS**

Attach the plastic feet Part K to the metal bars Part D & E with the buckle.

Attach the panel Part A, B, C, screw the metal bars Part D & E by 4XP1.

Attach the plastic feet Part K to the metal bars Part I & J with the buckle.

Screw the curtain Part G to the INSIDE of Part H by 3xP2.

05

Attach the Part H to the house, screw the metal bars Part I & J by 4XP1.

06

Put down the left bottom floor first, then put down the right bottom floor.