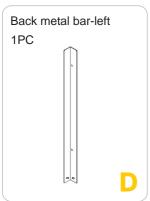

# **PARTS**

# **PARTS**

Attach the plastic feet Part K to the metal bars Part D & E with the buckle.

Attach the panel Part A, B, C, screw the metal bars Part D & E by 4XP1.

Attach the plastic feet Part K to the metal bars Part I & J with the buckle.