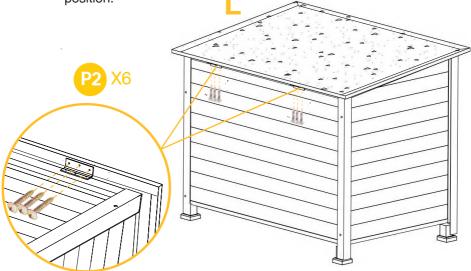

Screw the roof Part L on asphalt part from bottom by 6xP2.

Notice: The roof edges of back are relatively flat, pls pay attention the position.

Screw the roof hinge P5, one side to the roof by 2xP3, the other side to the left side panel by 2xP3.