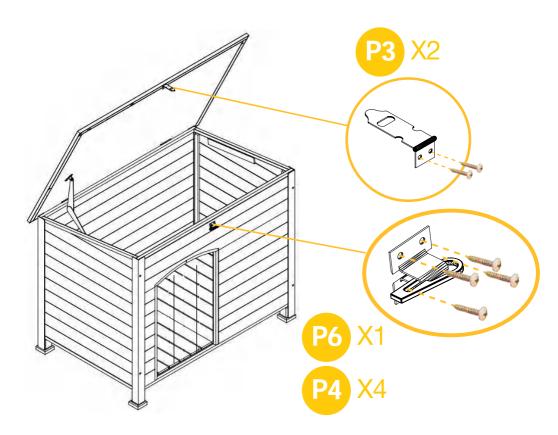

09

Screw the lock P6, screw one side to the roof by 2xP3, screw the other to the front panel by 4xP4.

Complete.