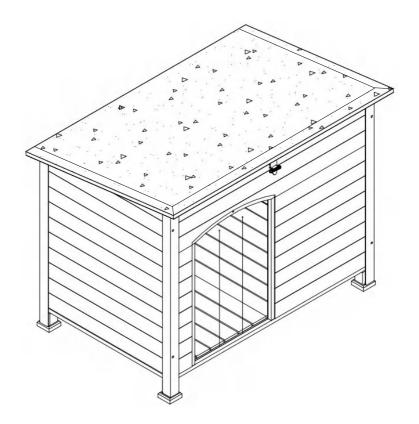

09

Screw the lock P6, screw one side to the roof by 2xP3, screw the other to the front panel by 4xP4.

Complete.