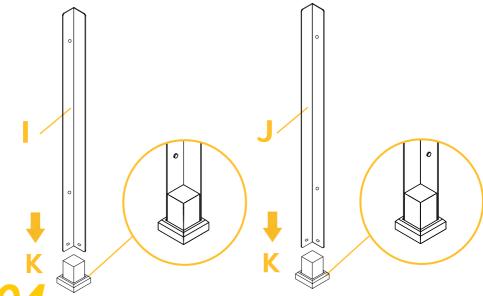

# **PARTS**

Attach the plastic feet Part K to the metal bars Part D & E with the buckle.

Attach the panel Part A, B, C, screw the metal bars Part D & E by 4XP1.

Attach the plastic feet Part K to the metal bars Part I & J with the buckle.

Screw the curtain Part G to the INSIDE of Part H by 3xP2.

05

Attach the Part H to the house, screw the metal bars Part I & J by 4XP1.

06

Put down the left bottom floor first, then put down the right bottom floor.