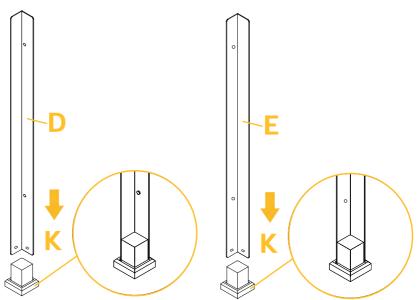

# **PARTS**

Attach the plastic feet Part K to the metal bars Part D & E with the buckle.

Attach the panel Part A, B, C, screw the metal bars Part D & E by 4XP1.

Attach the plastic feet Part K to the metal bars Part I & J with the buckle.