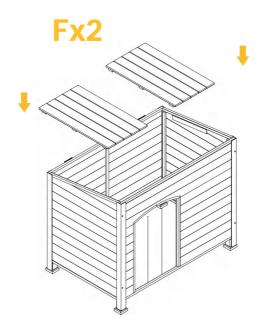

Screw the curtain Part G to the INSIDE of Part H by 3xP2.

05

Attach the Part H to the house, screw the metal bars Part I & J by 4XP1.

06

Put down the left bottom floor first, then put down the right bottom floor.