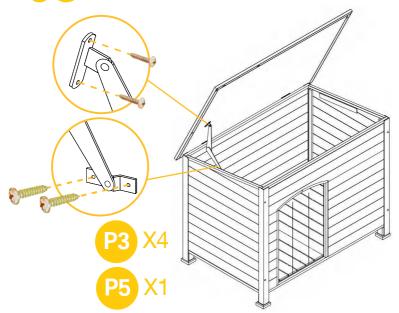

Screw the roof Part L on asphalt part from bottom by 6xP2.

Notice: The roof edges of back are relatively flat, pls pay attention the position.

Screw the roof hinge P5, one side to the roof by 2xP3, the other side to the left side panel by 2xP3.

09

Screw the lock P6, screw one side to the roof by 2xP3, screw the other to the front panel by 4xP4.

Complete.