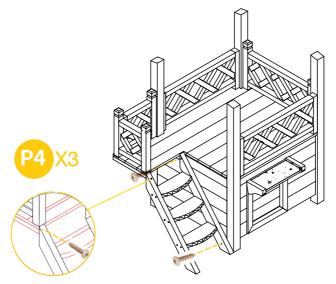

Attach short panel of back fence Part H with 2xP3 screws.

Attach short panel of left fence Part G by 2xP3 screws and 2xP2 screws.

Attach Part M, Part N and three pcs of Part K with 12xP4 screws.

Attach the ramp to the hutch with 3xP4 screws.