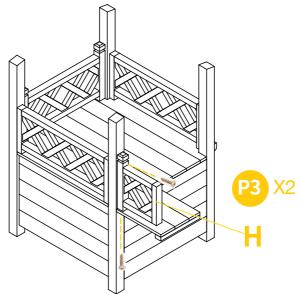

Attach short panel of back fence Part H with 2xP3 screws.

Attach short panel of left fence Part G by 2xP3 screws and 2xP2 screws.

Attach Part M, Part N and three pcs of Part K with 12xP4 screws.

Attach the ramp to the hutch with 3xP4 screws.