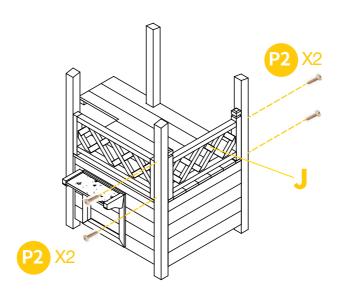

Attach bottom panel of the pen Part E to the hutch with 6xP6 screws.

Attach front panel of fence Part I with 4xP2 screws.

Attach right panel of fence Part J with 4xP2 screws.

Attach back panel of fence Part I with 4xP2 screws.