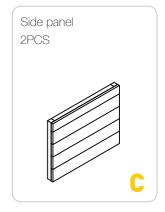

# **PARTS**

Roof of front panel 1PC

Roof cap

Attach the roof of front panel Part L to the Part A with 2xP6 screws.

Connect Part A, Part B and two pieces of Part C with 8xP1 bolts.

Put down two pieces of bottom panels Part D into the hutch.