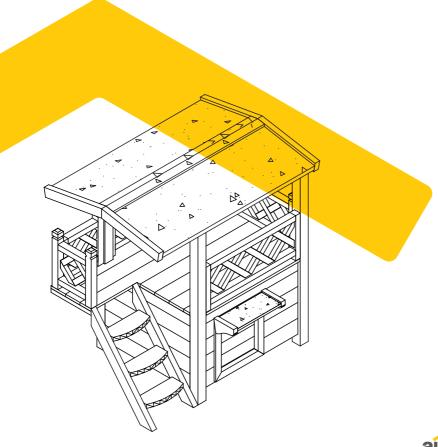

# PARTS

# **PARTS**

Roof of front panel 1PC

Roof cap

Attach the roof of front panel Part L to the Part A with 2xP6 screws.

Connect Part A, Part B and two pieces of Part C with 8xP1 bolts.

Put down two pieces of bottom panels Part D into the hutch.