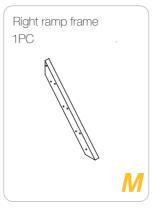

Attach short panel of back fence Part H with 2xP3 screws.

Attach short panel of left fence Part G by 2xP3 screws and 2xP2 screws.

Attach Part M, Part N and three pcs of Part K with 12xP4 screws.

Attach the ramp to the hutch with 3xP4 screws.