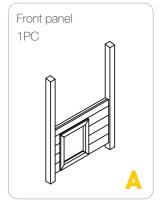

# **PARTS**

Roof of front panel 1PC

Roof cap

Attach the roof of front panel Part L to the Part A with 2xP6 screws.

Connect Part A, Part B and two pieces of Part C with 8xP1 bolts.

Put down two pieces of bottom panels Part D into the hutch.