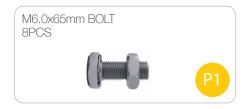

#### HARDWARE

# **PARTS**

Roof of front panel 1PC

Roof cap

Attach the roof of front panel Part L to the Part A with 2xP6 screws.

Connect Part A, Part B and two pieces of Part C with 8xP1 bolts.

Put down two pieces of bottom panels Part D into the hutch.