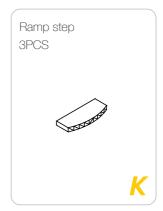

Attach short panel of back fence Part H with 2xP3 screws.

Attach short panel of left fence Part G by 2xP3 screws and 2xP2 screws.

Attach Part M, Part N and three pcs of Part K with 12xP4 screws.

Attach the ramp to the hutch with 3xP4 screws.