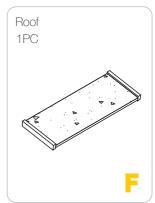

Attach the roof Part F and Part F1 with 4xP4 screws. Notice to level up the same line with two roof.

Screw the roof cap Part O into the roof with 6xP5 screws.