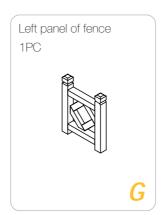

Attach short panel of back fence Part H with 2xP3 screws.

Attach short panel of left fence Part G by 2xP3 screws and 2xP2 screws.

Attach Part M, Part N and three pcs of Part K with 12xP4 screws.

Attach the ramp to the hutch with 3xP4 screws.