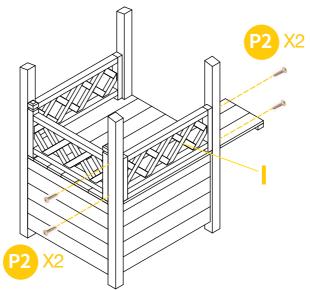

Attach bottom panel of the pen Part E to the hutch with 6xP6 screws.

Attach front panel of fence Part I with 4xP2 screws.

Attach right panel of fence Part J with 4xP2 screws.

Attach back panel of fence Part I with 4xP2 screws.

Attach short panel of back fence Part H with 2xP3 screws.

Attach short panel of left fence Part G by 2xP3 screws and 2xP2 screws.

Attach Part M, Part N and three pcs of Part K with 12xP4 screws.

Attach the ramp to the hutch with 3xP4 screws.