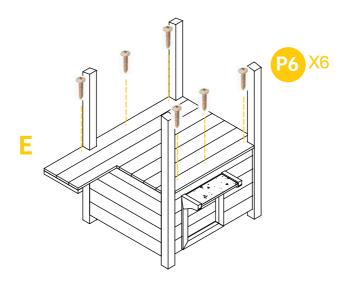

Attach bottom panel of the pen Part E to the hutch with 6xP6 screws.

Attach front panel of fence Part I with 4xP2 screws.

Attach right panel of fence Part J with 4xP2 screws.

Attach back panel of fence Part I with 4xP2 screws.