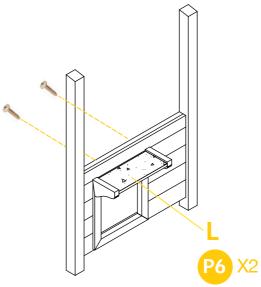

# **PARTS**

Roof of front panel 1PC

Roof cap

Attach the roof of front panel Part L to the Part A with 2xP6 screws.

Connect Part A, Part B and two pieces of Part C with 8xP1 bolts.

Put down two pieces of bottom panels Part D into the hutch.