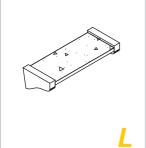

Attach short panel of back fence Part H with 2xP3 screws.

Attach short panel of left fence Part G by 2xP3 screws and 2xP2 screws.

Attach Part M, Part N and three pcs of Part K with 12xP4 screws.

Attach the ramp to the hutch with 3xP4 screws.