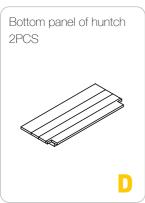

# **PARTS**

Roof of front panel 1PC

Roof cap

Attach the roof of front panel Part L to the Part A with 2xP6 screws.

Connect Part A, Part B and two pieces of Part C with 8xP1 bolts.

Put down two pieces of bottom panels Part D into the hutch.