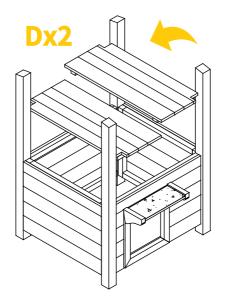

# **PARTS**

Roof of front panel 1PC

Roof cap

Attach the roof of front panel Part L to the Part A with 2xP6 screws.

Connect Part A, Part B and two pieces of Part C with 8xP1 bolts.

Put down two pieces of bottom panels Part D into the hutch.