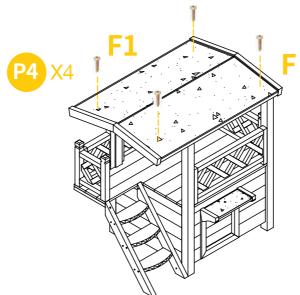

Attach the roof Part F and Part F1 with 4xP4 screws. Notice to level up the same line with two roof.

Screw the roof cap Part O into the roof with 6xP5 screws.