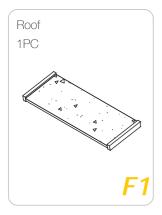

Attach the roof Part F and Part F1 with 4xP4 screws. Notice to level up the same line with two roof.

Screw the roof cap Part O into the roof with 6xP5 screws.