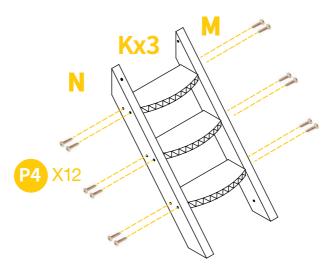

Attach short panel of back fence Part H with 2xP3 screws.

Attach short panel of left fence Part G by 2xP3 screws and 2xP2 screws.

Attach Part M, Part N and three pcs of Part K with 12xP4 screws.

Attach the ramp to the hutch with 3xP4 screws.