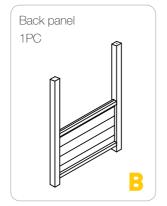

# **PARTS**

Roof of front panel 1PC

Roof cap

Attach the roof of front panel Part L to the Part A with 2xP6 screws.

Connect Part A, Part B and two pieces of Part C with 8xP1 bolts.

Put down two pieces of bottom panels Part D into the hutch.