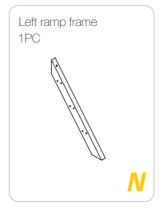

Attach short panel of back fence Part H with 2xP3 screws.

Attach short panel of left fence Part G by 2xP3 screws and 2xP2 screws.

Attach Part M, Part N and three pcs of Part K with 12xP4 screws.

Attach the ramp to the hutch with 3xP4 screws.