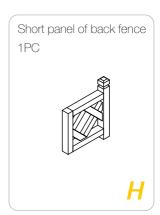

Attach short panel of back fence Part H with 2xP3 screws.

Attach short panel of left fence Part G by 2xP3 screws and 2xP2 screws.

Attach Part M, Part N and three pcs of Part K with 12xP4 screws.

Attach the ramp to the hutch with 3xP4 screws.