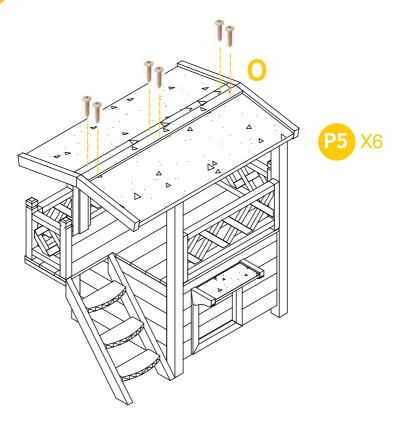

Attach the roof Part F and Part F1 with 4xP4 screws. Notice to level up the same line with two roof.

Screw the roof cap Part O into the roof with 6xP5 screws.