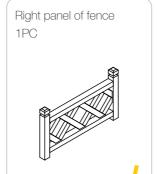

Attach bottom panel of the pen Part E to the hutch with 6xP6 screws.

Attach front panel of fence Part I with 4xP2 screws.

Attach right panel of fence Part J with 4xP2 screws.

Attach back panel of fence Part I with 4xP2 screws.