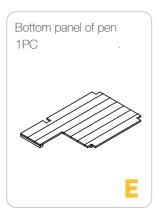

Attach bottom panel of the pen Part E to the hutch with 6xP6 screws.

Attach front panel of fence Part I with 4xP2 screws.

Attach right panel of fence Part J with 4xP2 screws.

Attach back panel of fence Part I with 4xP2 screws.