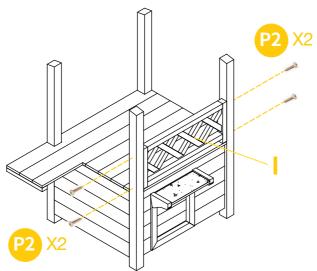

Attach bottom panel of the pen Part E to the hutch with 6xP6 screws.

Attach front panel of fence Part I with 4xP2 screws.

Attach right panel of fence Part J with 4xP2 screws.

Attach back panel of fence Part I with 4xP2 screws.