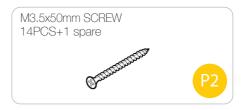

#### HARDWARE

Attach bottom panel of the pen Part E to the hutch with 6xP6 screws.

Attach front panel of fence Part I with 4xP2 screws.

Attach right panel of fence Part J with 4xP2 screws.

Attach back panel of fence Part I with 4xP2 screws.

Attach short panel of back fence Part H with 2xP3 screws.

Attach short panel of left fence Part G by 2xP3 screws and 2xP2 screws.

Attach Part M, Part N and three pcs of Part K with 12xP4 screws.

Attach the ramp to the hutch with 3xP4 screws.