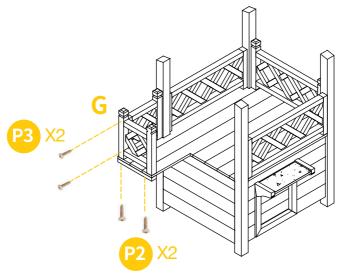

Attach short panel of back fence Part H with 2xP3 screws.

Attach short panel of left fence Part G by 2xP3 screws and 2xP2 screws.

Attach Part M, Part N and three pcs of Part K with 12xP4 screws.

Attach the ramp to the hutch with 3xP4 screws.