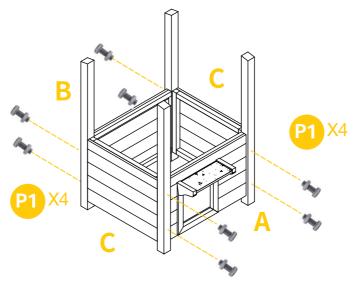

# **PARTS**

Roof of front panel 1PC

Roof cap

Attach the roof of front panel Part L to the Part A with 2xP6 screws.

Connect Part A, Part B and two pieces of Part C with 8xP1 bolts.

Put down two pieces of bottom panels Part D into the hutch.