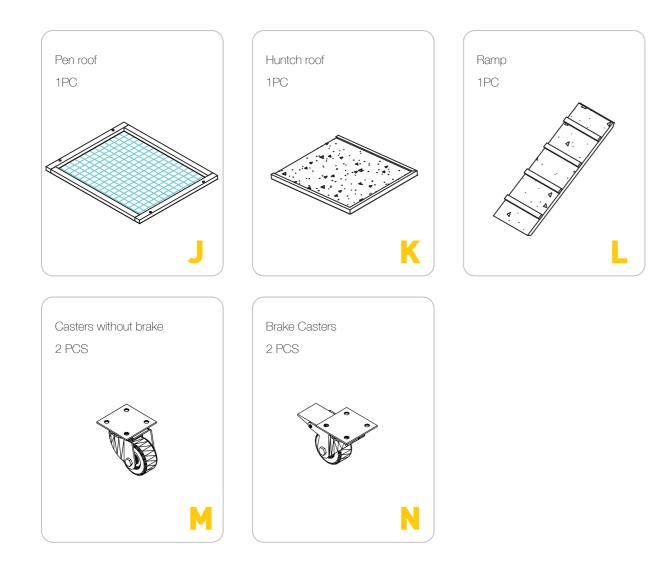

## **P5** Screw two casters without brake Part M to the front of hutch legs by P3x8. Mx2 X8

#### PRODUCT ASSEMBLY

Put ramp Part L on the divider panel.

#### PRODUCT ASSEMBLY

12

1 Attach the pen roof Part J by 4pcs of P2 screws. ② Screw the roof hinge P6,one side to the roof by P4x2,the other side to the right panel by P4x2.

Question about your product? we're here to help contact us via