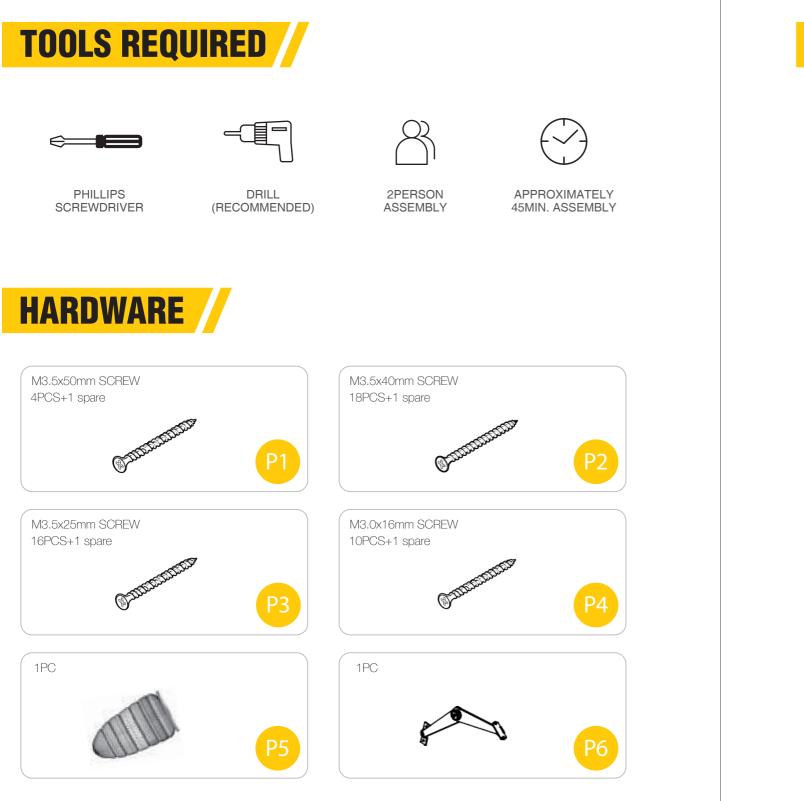

### MANUAL XZ7001 XZ7003

- Firmly secure all bolts, screws and knobs before use.
- Reconfirm that all bolts, screws, and knobs are secure every 90 days.
- Fasten screws loosely during initial assembly. Do not fully tighten screws until the item is completely assembled.
- Do not use or store this item in the proximity of open flame or flammable/combustible chemicals.
- Be aware that some parts are heavy and have sharp edges.
- Be aware that moving parts can injure, crush and cut.
- If any parts are missing, broken, damaged, or worn, stop using parts are installed.
- Do not use this item in a way inconsistent with the warranty.