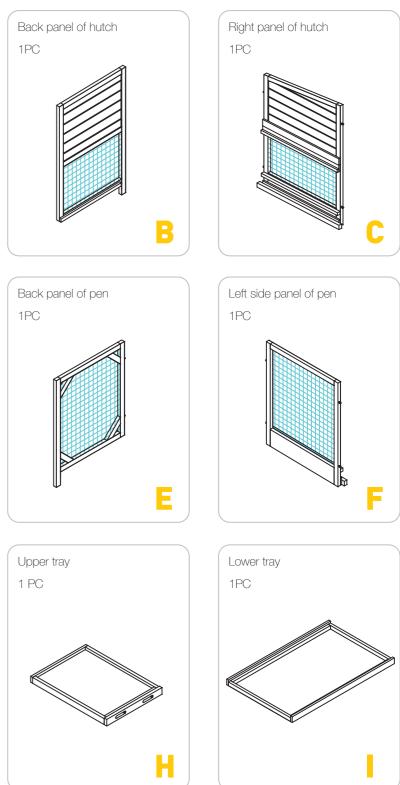

#### PRODUCT ASSEMBLY

Repeat on the other side.

Slide in two trays.

PRODUCT ASSEMBLY

Put in rabbit chewing toy.