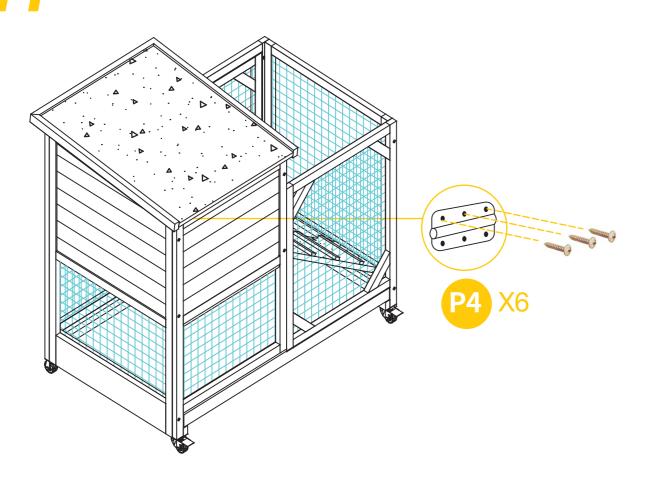

ts can injure, crush and cut.
- If any parts are missing, broken, damaged, or worn, stop using parts are installed.
- Do not use this item in a way inconsistent with the warranty.

this product until repairs are made and/or factory replacement

manufacturer's instructions as this could void the product













#### PRODUCT ASSEMBLY





# **P2** X4 Attach the pen to hutch by 2pcs of P1 screws. P1 X2

PRODUCT ASSEMBLY

Attach the pen Part D,Part E,Part F by 4 pcs of P2 screws.

#### PRODUCT ASSEMBLY

Repeat on the other side.



Slide in two trays.









PRODUCT ASSEMBLY

Put in rabbit chewing toy.

## **P5** Screw two casters without brake Part M to the front of hutch legs by P3x8. Mx2 X8

#### PRODUCT ASSEMBLY



Put ramp Part L on the divider panel.





#### PRODUCT ASSEMBLY





#### PRODUCT ASSEMBLY

12

1 Attach the pen roof Part J by 4pcs of P2 screws. ② Screw the roof hinge P6,one side to the roof by P4x2,the other side to the right panel by P4x2.









Question about your product? we're here to help contact us via



Product Assembly



Thanks for your support to Aivituvin.

Your satisfaction is our #1 priority.

Once the items are received, opened, and deemed to be faulty

or other problems.

Product inquiry

Pls contact us at *service@aivituvin.com* for the solution.

Orders FAQ

We will feedback to you within 24 hours.

If you are happy with the shopping ,welcome to share photos

and thoughts with others .



Returns & Refunds