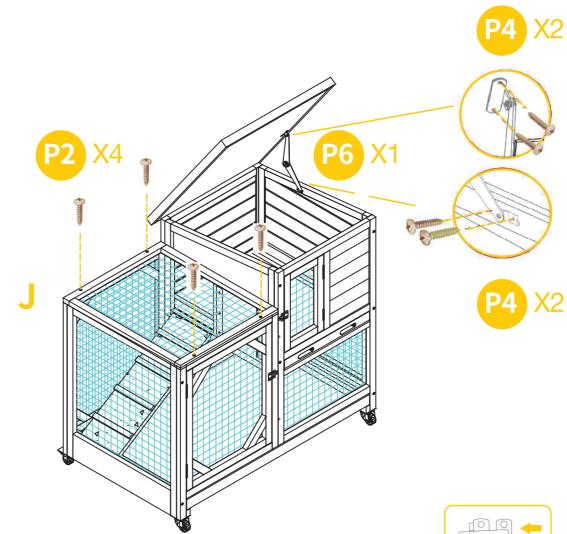

#### PRODUCT ASSEMBLY

12

1 Attach the pen roof Part J by 4pcs of P2 screws. ② Screw the roof hinge P6,one side to the roof by P4x2,the other side to the right panel by P4x2.

Question about your product? we're here to help contact us via