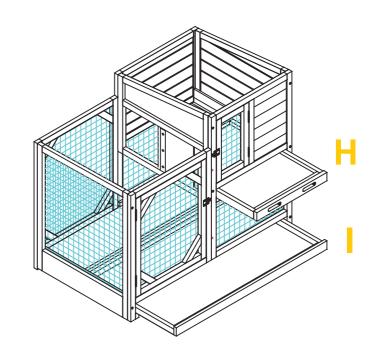

tighten screws until the item is completely assembled.
- Do not use or store this item in the proximity of open flame or flammable/combustible chemicals.
- Be aware that some parts are heavy and have sharp edges.
- Be aware that moving parts can injure, crush and cut.
- If any parts are missing, broken, damaged, or worn, stop using parts are installed.
- Do not use this item in a way inconsistent with the warranty.

this product until repairs are made and/or factory replacement

manufacturer's instructions as this could void the product













#### PRODUCT ASSEMBLY





# **P2** X4 Attach the pen to hutch by 2pcs of P1 screws. P1 X2

PRODUCT ASSEMBLY

Attach the pen Part D,Part E,Part F by 4 pcs of P2 screws.

#### PRODUCT ASSEMBLY

Repeat on the other side.



Slide in two trays.









PRODUCT ASSEMBLY

Put in rabbit chewing toy.

## **P5** Screw two casters without brake Part M to the front of hutch legs by P3x8. Mx2 X8

#### PRODUCT ASSEMBLY



Put ramp Part L on the divider panel.





#### PRODUCT ASSEMBLY





#### PRODUCT ASSEMBLY

12

1 Attach the pen roof Part J by 4pcs of P2 screws. ② Screw the roof hinge P6,one side to the roof by P4x2,the other side to the right panel by P4x2.









Question about your product? we're here to help contact us via



Product Assembly



Thanks for your support to Aivituvin.

Your satisfaction is our #1 priority.

Once the items are received, opened, and deemed to be faulty

or other problems.

Product inquiry

Pls contact us at *service@aivituvin.com* for the solution.

Orders FAQ

We will feedback to you within 24 hou