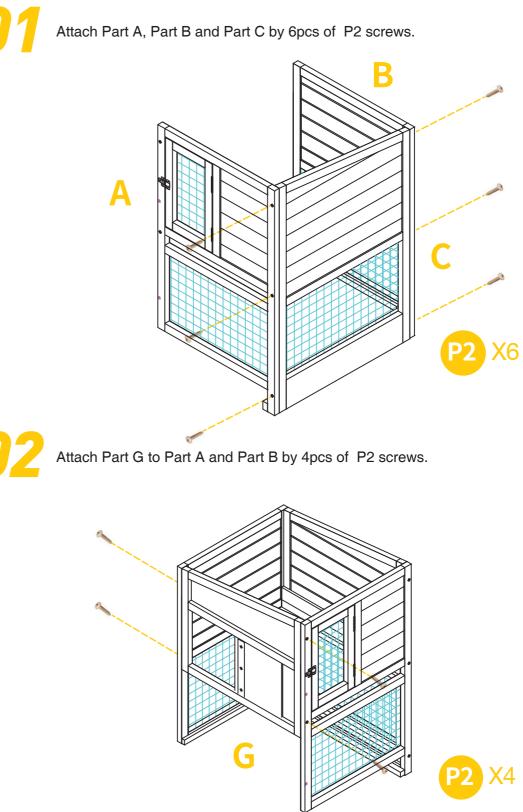

### MANUAL XZ7001 XZ7003





- Firmly secure all bolts, screws and knobs before use.
- Reconfirm that all bolts, screws, and knobs are secure every 90 days.
- Fasten screws loosely during initial assembly. Do not fully tighten screws until the item is completely assembled.
- Do not use or store this item in the proximity of open flame or flammable/combustible chemicals.
- Be aware that some parts are heavy and have sharp edges.
- Be aware that moving parts can injure, crush and cut.
- If any parts are missing, broken, damaged, or worn, stop using parts are installed.
- Do not use this item in a way inconsistent with the warranty.

this product until repairs are made and/or factory replacement

manufacturer's instructions as this could void the product













#### PRODUCT ASSEMBLY





# **P2** X4 Attach the pen to hutch by 2pcs of P1 screws. P1 X2

PRODUCT ASSEMBLY

Attach the pen Part D,Part E,Part F by 4 pcs of P2 screws.

#### PRODUCT ASSEMBLY

Repeat on the other side.



Slide in two trays.









PRODUCT ASSEMBLY

Put in rabbit chewing toy.

## **P5** Screw two casters without brake Part M to the front of hutch legs by P3x8. Mx2 X8

#### PRODUCT ASSEMBLY



Put ramp Part L on the divider panel.





#### PRODUCT ASSEMBLY





#### PRODUCT ASSEMBLY

12

1 Attach the pen roof Part J by 4pcs of P2 screws. ② Screw the roof hinge P6,one side to the roof by P4x2,the other side to the right panel by P4x2.









Question about your product? we're here to help contact us via



Product Assembly



Thanks for your support to Aivituvin.

Your satisfaction is our #1