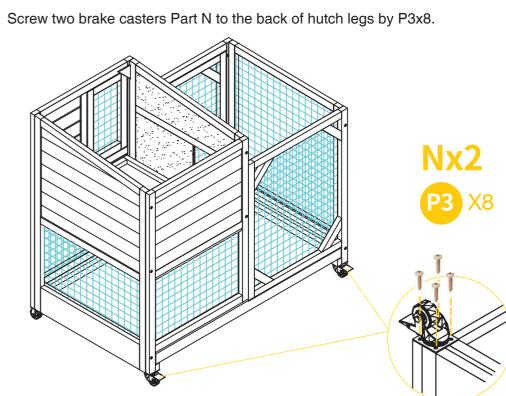

## **P5** Screw two casters without brake Part M to the front of hutch legs by P3x8. Mx2 X8