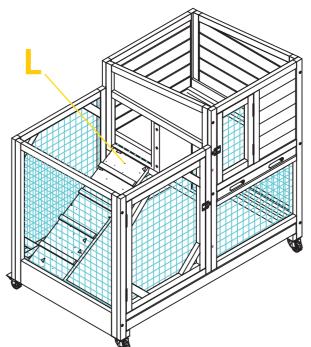

s.
- Be aware that moving parts can injure, crush and cut.
- If any parts are missing, broken, damaged, or worn, stop using parts are installed.
- Do not use this item in a way inconsistent with the warranty.

this product until repairs are made and/or factory replacement

manufacturer's instructions as this could void the product













#### PRODUCT ASSEMBLY





# **P2** X4 Attach the pen to hutch by 2pcs of P1 screws. P1 X2

PRODUCT ASSEMBLY

Attach the pen Part D,Part E,Part F by 4 pcs of P2 screws.

#### PRODUCT ASSEMBLY

Repeat on the other side.



Slide in two trays.









PRODUCT ASSEMBLY

Put in rabbit chewing toy.

## **P5** Screw two casters without brake Part M to the front of hutch legs by P3x8. Mx2 X8

#### PRODUCT ASSEMBLY



Put ramp Part L on the divider panel.





#### PRODUCT ASSEMBLY





#### PRODUCT ASSEMBLY

12

1 Attach the pen roof Part J by 4pcs of P2 screws. ② Screw the roof hinge P6,one side to the roof by P4x2,the other side to the right panel by P4x2.









Question about your product? we're here to help contact us via



Product Assembly



Thanks for your support to Aivituvin.

Your satisfaction is our #1 priority.

Once the items are received, opened, and deemed to be faulty

or other problems.

Product inquiry

Pls contact us at *service@aivituvin.com* for the solution.

Orders FAQ

We will feedback to you within 24 hours.

If you are happy with the shopping ,welcome to share photos

and thoughts with others .



Returns & Refunds