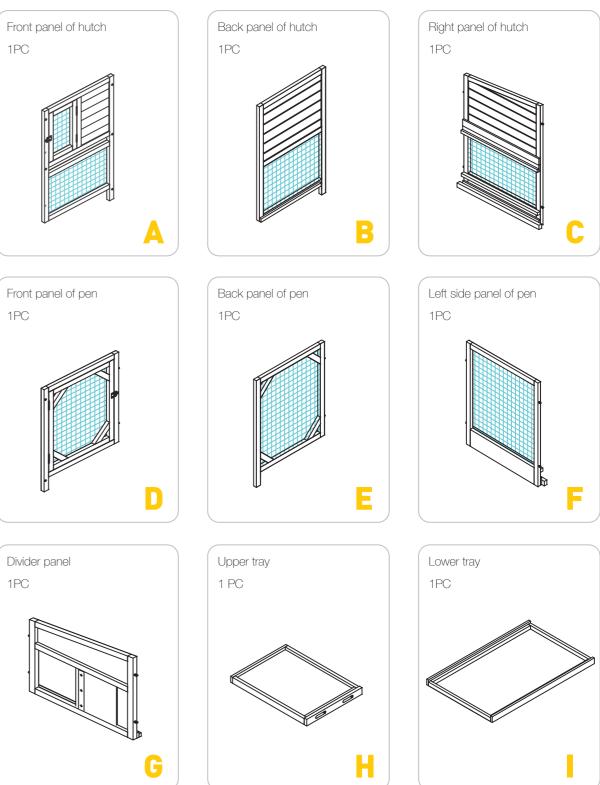

# **P2** X4 Attach the pen to hutch by 2pcs of P1 screws. P1 X2

PRODUCT ASSEMBLY

Attach the pen Part D,Part E,Part F by 4 pcs of P2 screws.