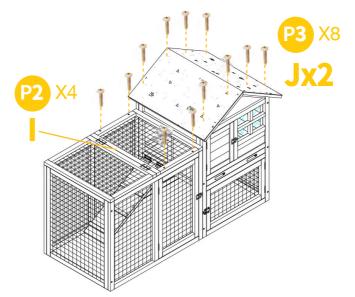

Attach the pen ! Attach Part H, F & G by 4xP2 screws.

Attach the pen to the hutch from back by 2xP1screws.

Attach 2pcs of roof of hutch Part J to the hutch by 8xP3 screws. Attach roof of pen Part I to the pen by 4xP2 screws.