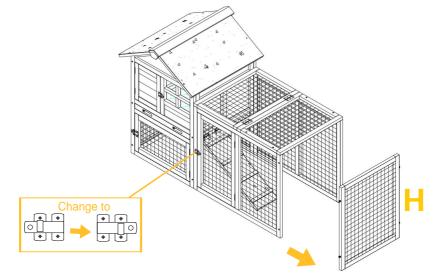

Take out side panel of pen Part H first of 1st hutch which you have assembled according to the above steps.

10

Attach Part A, C, & D by 5xP2 screws. Pls notice the Divider Parts D attach on the right side. (The direction of Part D is difference from 1st hutch)