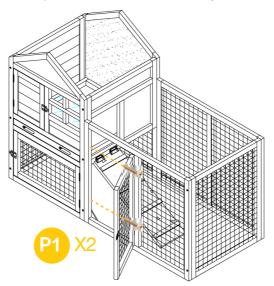

Attach the pen ! Attach Part H, F & G by 4xP2 screws.

Attach the pen to the hutch from back by 2xP1screws.

Attach 2pcs of roof of hutch Part J to the hutch by 8xP3 screws. Attach roof of pen Part I to the pen by 4xP2 screws.