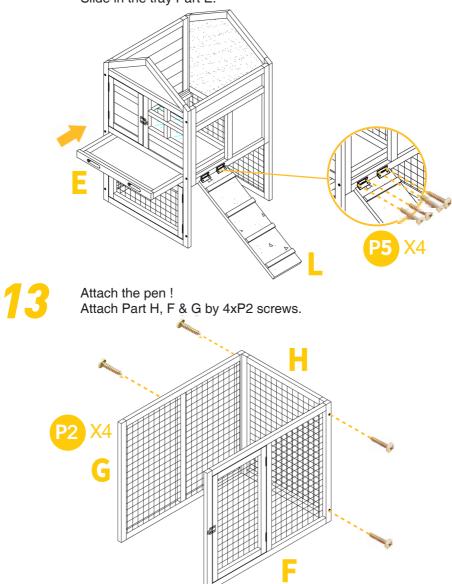

Attach Part A, C & D by 5xP2 screws. Pls notice the Divider Parts D attach on the left side.

01

Attach the back panel Part B by 5xP2 screws.

Screw the ramp Part L to the left divider by 4xP5 screws as show on the pictures. Slide in the tray Part E.

Attach the pen ! Attach Part H, F & G by 4xP2 screws.

Attach the pen to the hutch from back by 2xP1screws.

Attach 2pcs of roof of hutch Part J to the hutch by 8xP3 screws. Attach roof of pen Part I to the pen by 4xP2 screws.