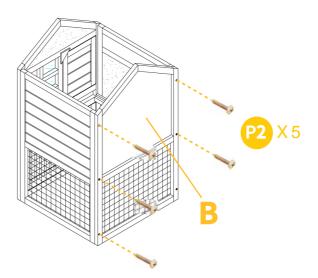

Attach Part A, C & D by 5xP2 screws. Pls notice the Divider Parts D attach on the left side.

01

Attach the back panel Part B by 5xP2 screws.

Screw the ramp Part L to the left divider by 4xP5 screws as show on the pictures. Slide in the tray Part E.