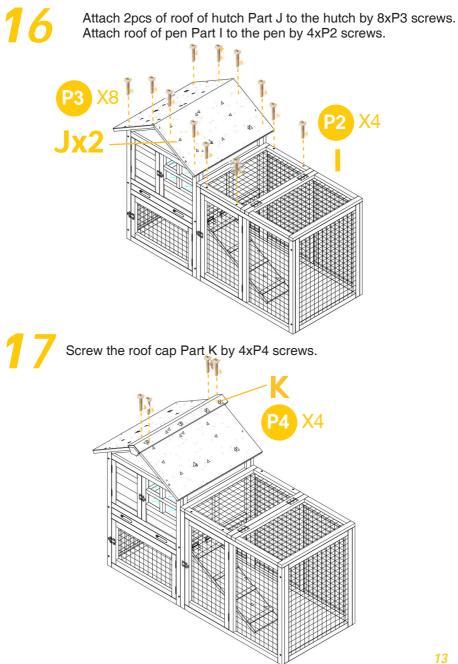

Attach the pen ! Attach Part H, F & G by 4xP2 screws.

Attach the pen to the hutch from back by 2xP1screws.

Attach 2pcs of roof of hutch Part J to the hutch by 8xP3 screws. Attach roof of pen Part I to the pen by 4xP2 screws.

0 /

Screw the roof cap Part K by 4xP4 screws. Screw the latch P6 by 4xP5 screws to connect top and side panel of pen.