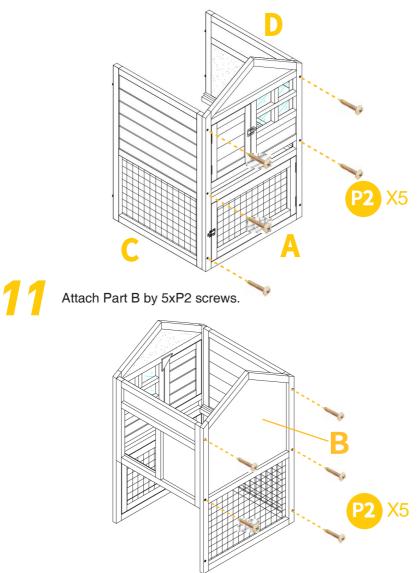

Attach Part A, C & D by 5xP2 screws. Pls notice the Divider Parts D attach on the left side.

01

Attach the back panel Part B by 5xP2 screws.

Screw the ramp Part L to the left divider by 4xP5 screws as show on the pictures. Slide in the tray Part E.