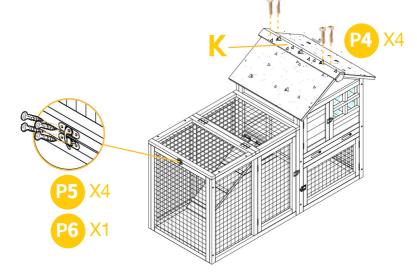

0 /

Screw the roof cap Part K by 4xP4 screws. Screw the latch P6 by 4xP5 screws to connect top and side panel of pen.