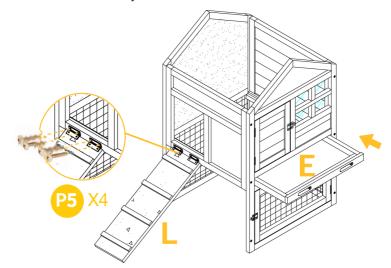

Attach Part A, C & D by 5xP2 screws. Pls notice the Divider Parts D attach on the left side.

01

Attach the back panel Part B by 5xP2 screws.

Screw the ramp Part L to the left divider by 4xP5 screws as show on the pictures. Slide in the tray Part E.