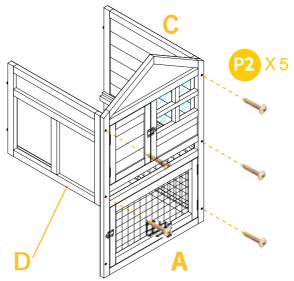

Attach Part A, C & D by 5xP2 screws. Pls notice the Divider Parts D attach on the left side.

01

Attach the back panel Part B by 5xP2 screws.

Screw the ramp Part L to the left divider by 4xP5 screws as show on the pictures. Slide in the tray Part E.