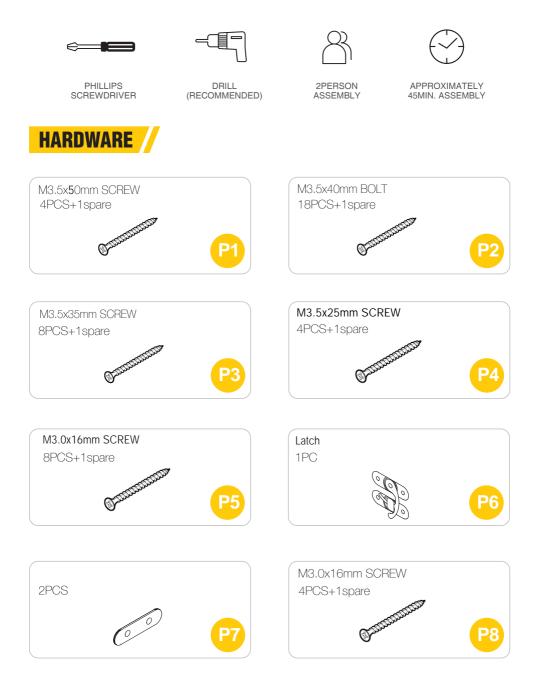

Attach Part A, C & D by 5xP2 screws. Pls notice the Divider Parts D attach on the left side.

01

Attach the back panel Part B by 5xP2 screws.

Screw the ramp Part L to the left divider by 4xP5 screws as show on the pictures. Slide in the tray Part E.

Attach the pen ! Attach Part H, F & G by 4xP2 screws.

Attach the pen to the hutch from back by 2xP1screws.

Attach 2pcs of roof of hutch Part J to the hutch by 8xP3 screws. Attach roof of pen Part I to the pen by 4xP2 screws.

0 /

Screw the roof cap Part K by 4xP4 screws. Screw the latch P6 by 4xP5 screws to connect top and side panel of pen.

Take out side panel of pen Part H first of 1st hutch which you have assembled according to the above steps.

10

Attach Part A, C, & D by 5xP2 screws. Pls notice the Divider Parts D attach on the right side. (The direction of Part D is difference from 1st hutch)

12

Screw the ramp Part L to the right divider by 4xP5 screws as show on the pictures. Slide in the tray Part E.

Attach the pen to the hutch from front by 2xP1 screws.

18

For this step, the previous latch need to be took out and rescrew to the right position show as picture.

Take out side panel of pen Part H from 2nd hutch.

9 Attach the second hutch to first hutch with 2xP7 from front by 4xP8 screws.

Attach the second hutch to first hutch with 2xP7 from back by 4xP8 screws.