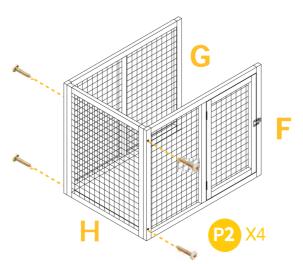

Attach the pen ! Attach Part H, F & G by 4xP2 screws.

Attach the pen to the hutch from back by 2xP1screws.

Attach 2pcs of roof of hutch Part J to the hutch by 8xP3 screws. Attach roof of pen Part I to the pen by 4xP2 screws.