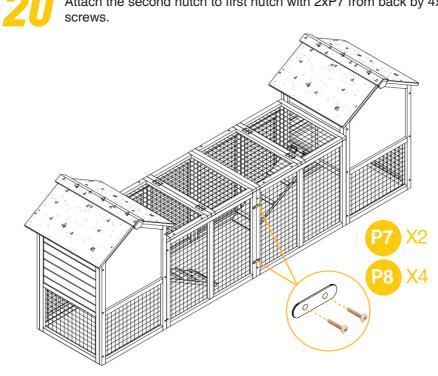

Take out side panel of pen Part H from 2nd hutch.

9 Attach the second hutch to first hutch with 2xP7 from front by 4xP8 screws.

Attach the second hutch to first hutch with 2xP7 from back by 4xP8 screws.