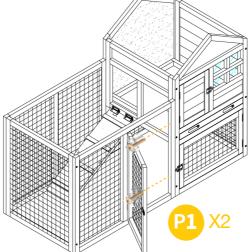

Attach the pen ! Attach Part H, F & G by 4xP2 screws.

Attach the pen to the hutch from back by 2xP1screws.

Attach 2pcs of roof of hutch Part J to the hutch by 8xP3 screws. Attach roof of pen Part I to the pen by 4xP2 screws.

12

Screw the ramp Part L to the right divider by 4xP5 screws as show on the pictures. Slide in the tray Part E.

Attach the pen to the hutch from front by 2xP1 screws.

18

For this step, the previous latch need to be took out and rescrew to the right position show as picture.