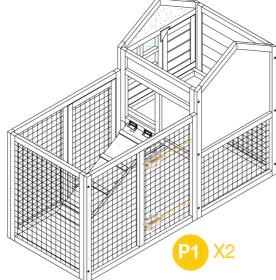

Attach the pen ! Attach Part H, F & G by 4xP2 screws.

Attach the pen to the hutch from back by 2xP1screws.

Attach 2pcs of roof of hutch Part J to the hutch by 8xP3 screws. Attach roof of pen Part I to the pen by 4xP2 screws.