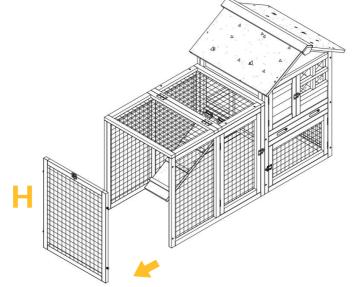

Take out side panel of pen Part H first of 1st hutch which you have assembled according to the above steps.

10

Attach Part A, C, & D by 5xP2 screws. Pls notice the Divider Parts D attach on the right side. (The direction of Part D is difference from 1st hutch)

Take out side panel of pen Part H from 2nd hutch.

9 Attach the second hutch to first hutch with 2xP7 from front by 4xP8 screws.

Attach the second hutch to first hutch with 2xP7 from back by 4xP8 screws.