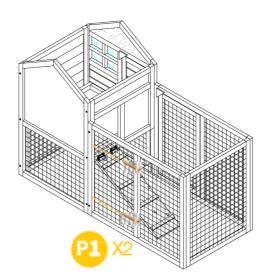

12

Screw the ramp Part L to the right divider by 4xP5 screws as show on the pictures. Slide in the tray Part E.

Attach the pen to the hutch from front by 2xP1 screws.

18

For this step, the previous latch need to be took out and rescrew to the right position show as picture.