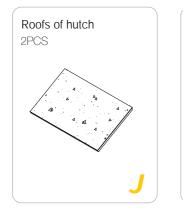

Attach the pen ! Attach Part H, F & G by 4xP2 screws.

Attach the pen to the hutch from back by 2xP1screws.

Attach 2pcs of roof of hutch Part J to the hutch by 8xP3 screws. Attach roof of pen Part I to the pen by 4xP2 screws.