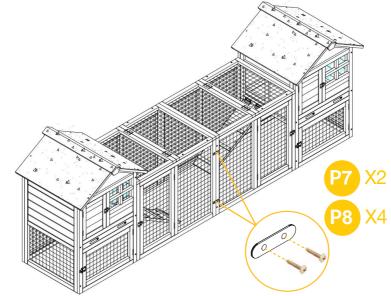

Take out side panel of pen Part H from 2nd hutch.

9 Attach the second hutch to first hutch with 2xP7 from front by 4xP8 screws.

Attach the second hutch to first hutch with 2xP7 from back by 4xP8 screws.