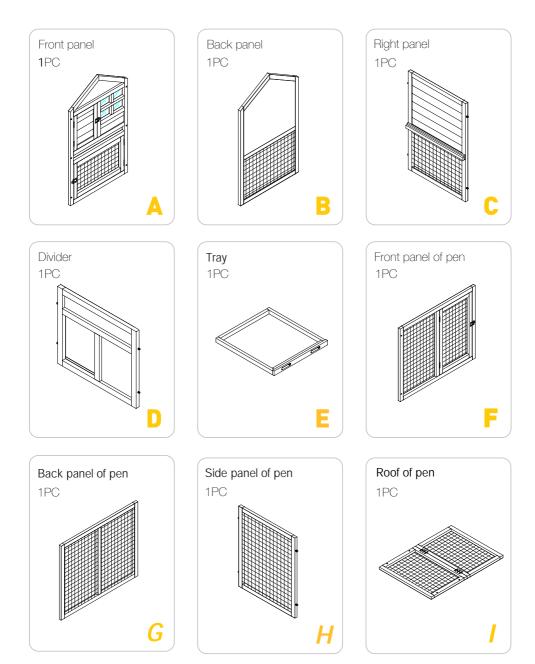

Attach Part A, C & D by 5xP2 screws. Pls notice the Divider Parts D attach on the left side.

01

Attach the back panel Part B by 5xP2 screws.

Screw the ramp Part L to the left divider by 4xP5 screws as show on the pictures. Slide in the tray Part E.

Attach the pen ! Attach Part H, F & G by 4xP2 screws.

Attach the pen to the hutch from back by 2xP1screws.

Attach 2pcs of roof of hutch Part J to the hutch by 8xP3 screws. Attach roof of pen Part I to the pen by 4xP2 screws.

Take out side panel of pen Part H first of 1st hutch which you have assembled according to the above steps.

10

Attach Part A, C, & D by 5xP2 screws. Pls notice the Divider Parts D attach on the right side. (The direction of Part D is difference from 1st hutch)

12

Screw the ramp Part L to the right divider by 4xP5 screws as show on the pictures. Slide in the tray Part E.

Attach the pen to the hutch from front by 2xP1 screws.

18

For this step, the previous latch need to be took out and rescrew to the right position show as picture.