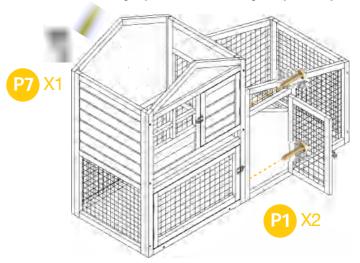

05

Attach the pen to the hutch from front by 2xP1 screws as show on picture.

Put the chewing toy P7 inside the cage anywhere you want.

06

Attach the pen to the hutch from back by 2xP1 screws as show on picture.