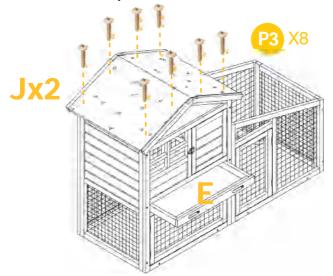

Screw the metal feeder Part O inside of left panel of hutch Part C by 2xP6 screws.

07

Attach 2Pcs of roof Part J to the hutch by 8xP3 screws. Notice to level up the same line for two roofs. Slide in the tray Part E.