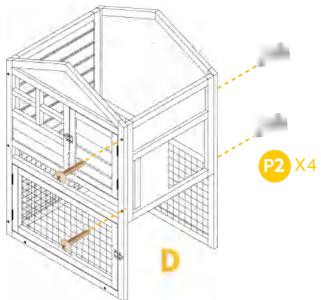

## PARTS

Attach Part A, Part B and Part C by 6xP2 screws.

Attach Part D by 2xP2 screws each side.

Screw the ramp Part K to the right panel of hutch Part D by 4xP5 screws.

Attach the side pen!
Screw the Part F, Part G and Part H by 4xP2 screws.