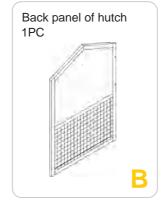

## PARTS

Attach Part A, Part B and Part C by 6xP2 screws.

Attach Part D by 2xP2 screws each side.

Screw the ramp Part K to the right panel of hutch Part D by 4xP5 screws.

Attach the side pen!
Screw the Part F, Part G and Part H by 4xP2 screws.