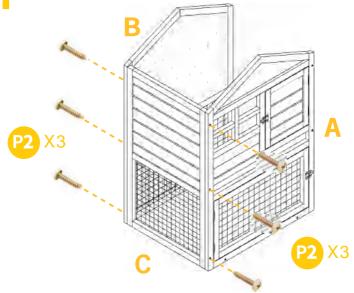

## PARTS

Attach Part A, Part B and Part C by 6xP2 screws.

Attach Part D by 2xP2 screws each side.

Screw the ramp Part K to the right panel of hutch Part D by 4xP5 screws.

Attach the side pen!
Screw the Part F, Part G and Part H by 4xP2 screws.