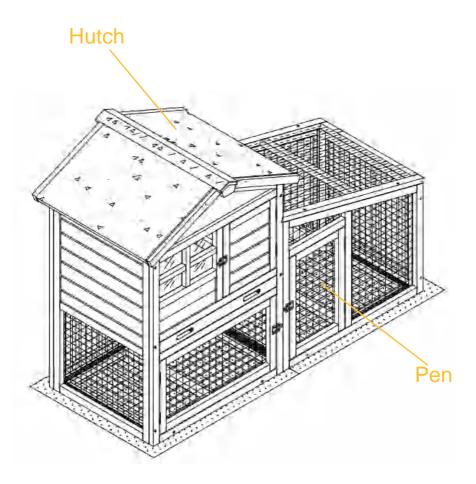

## PARTS

Attach Part A, Part B and Part C by 6xP2 screws.

Attach Part D by 2xP2 screws each side.

Screw the ramp Part K to the right panel of hutch Part D by 4xP5 screws.

Attach the side pen!
Screw the Part F, Part G and Part H by 4xP2 screws.

05

Attach the pen to the hutch from front by 2xP1 screws as show on picture.

Put the chewing toy P7 inside the cage anywhere you want.

06

Attach the pen to the hutch from back by 2xP1 screws as show on picture.

Screw the metal feeder Part O inside of left panel of hutch Part C by 2xP6 screws.

07

Attach 2Pcs of roof Part J to the hutch by 8xP3 screws. Notice to level up the same line for two roofs. Slide in the tray Part E.

08

Screw the roof cap Part L by 4xP4 screws.

Attach the top cover of side pen Part I by 4xP2 screws.

Put the whole hutch above the bottom wire netting 2xPart M to be direction to seperate the urine & poop.