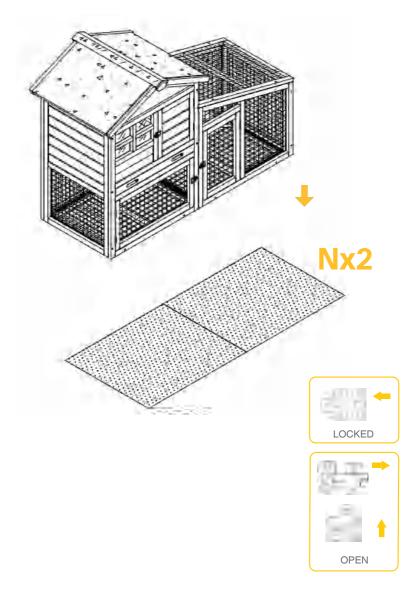

08

Screw the roof cap Part L by 4xP4 screws.

Attach the top cover of side pen Part I by 4xP2 screws.

Put the whole hutch above the bottom wire netting 2xPart M to be direction to seperate the urine & poop.

Screw the bottom wire netting to the front side by 4xP3 screws.

Screw the bottom wire netting to the back side bt 4xP3 screws.

11

If you want to put the hutch indoor, just place the black plastic layer Part N on the bottom to make it super easy to clean.