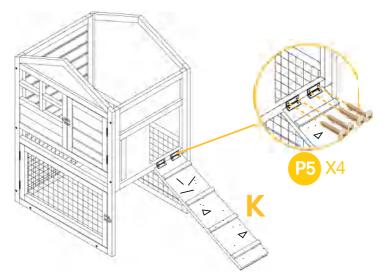

## PARTS

Attach Part A, Part B and Part C by 6xP2 screws.

Attach Part D by 2xP2 screws each side.

Screw the ramp Part K to the right panel of hutch Part D by 4xP5 screws.

Attach the side pen!
Screw the Part F, Part G and Part H by 4xP2 screws.