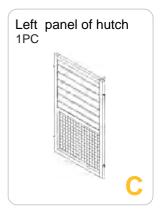

## PARTS

Attach Part A, Part B and Part C by 6xP2 screws.

Attach Part D by 2xP2 screws each side.

Screw the ramp Part K to the right panel of hutch Part D by 4xP5 screws.

Attach the side pen!
Screw the Part F, Part G and Part H by 4xP2 screws.

Screw the metal feeder Part O inside of left panel of hutch Part C by 2xP6 screws.

07

Attach 2Pcs of roof Part J to the hutch by 8xP3 screws. Notice to level up the same line for two roofs. Slide in the tray Part E.