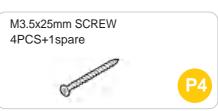

08

Screw the roof cap Part L by 4xP4 screws.

Attach the top cover of side pen Part I by 4xP2 screws.

Put the whole hutch above the bottom wire netting 2xPart M to be direction to seperate the urine & poop.