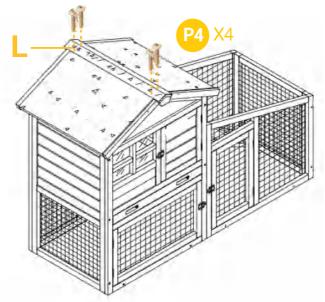

08

Screw the roof cap Part L by 4xP4 screws.

Attach the top cover of side pen Part I by 4xP2 screws.

Put the whole hutch above the bottom wire netting 2xPart M to be direction to seperate the urine & poop.