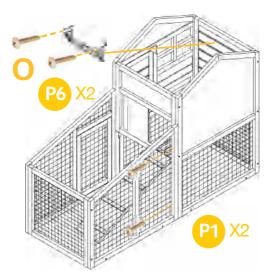

Screw the metal feeder Part O inside of left panel of hutch Part C by 2xP6 screws.

07

Attach 2Pcs of roof Part J to the hutch by 8xP3 screws. Notice to level up the same line for two roofs. Slide in the tray Part E.