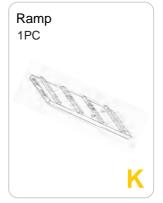

## PARTS

Attach Part A, Part B and Part C by 6xP2 screws.

Attach Part D by 2xP2 screws each side.

Screw the ramp Part K to the right panel of hutch Part D by 4xP5 screws.

Attach the side pen!
Screw the Part F, Part G and Part H by 4xP2 screws.