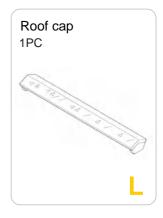

08

Screw the roof cap Part L by 4xP4 screws.

Attach the top cover of side pen Part I by 4xP2 screws.

Put the whole hutch above the bottom wire netting 2xPart M to be direction to seperate the urine & poop.