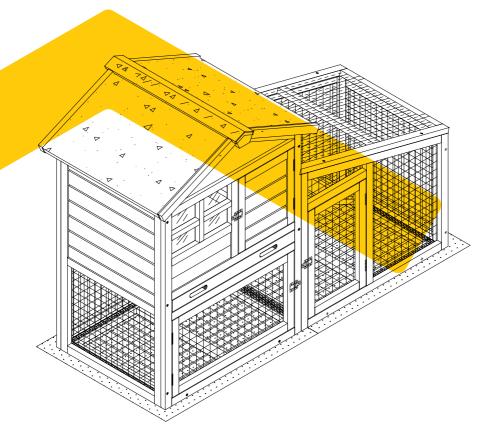

# **PARTS**

## PARTS

Attach Part A, Part B and Part C by 6xP2 screws.

Attach Part D by 2xP2 screws each side.

Screw the ramp Part K to the right panel of hutch Part D by 4xP5 screws.

Attach the side pen!
Screw the Part F, Part G and Part H by 4xP2 screws.

05

Attach the pen to the hutch from front by 2xP1 screws as show on picture.

Put the chewing toy P7 inside the cage anywhere you want.

06

Attach the pen to the hutch from back by 2xP1 screws as show on picture.

Screw the metal feeder Part O inside of left panel of hutch Part C by 2xP6 screws.

07

Attach 2Pcs of roof Part J to the hutch by 8xP3 screws. Notice to level up the same line for two roofs. Slide in the tray Part E.

08

Screw the roof cap Part L by 4xP4 screws.

Attach the top cover of side pen Part I by 4xP2 screws.

Put the whole hutch above the bottom wire netting 2xPart M to be direction to seperate the urine & poop.

Screw the bottom wire netting to the front side by 4xP3 screws.

Screw the bottom wire netting to the back side bt 4xP3 screws.

11

If you want to put the hutch indoor, just place the black plastic layer Part N on the bottom to make it super easy to clean.