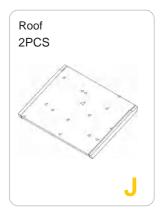

Screw the metal feeder Part O inside of left panel of hutch Part C by 2xP6 screws.

07

Attach 2Pcs of roof Part J to the hutch by 8xP3 screws. Notice to level up the same line for two roofs. Slide in the tray Part E.