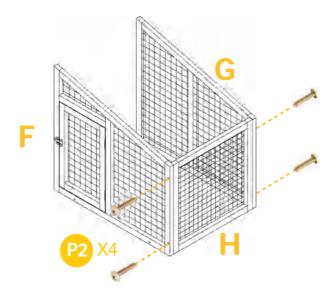

## PARTS

Attach Part A, Part B and Part C by 6xP2 screws.

Attach Part D by 2xP2 screws each side.

Screw the ramp Part K to the right panel of hutch Part D by 4xP5 screws.

Attach the side pen!
Screw the Part F, Part G and Part H by 4xP2 screws.