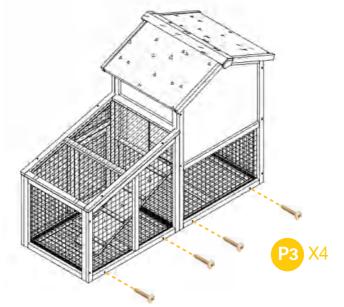

Screw the bottom wire netting to the front side by 4xP3 screws.

Screw the bottom wire netting to the back side bt 4xP3 screws.

11

If you want to put the hutch indoor, just place the black plastic layer Part N on the bottom to make it super easy to clean.