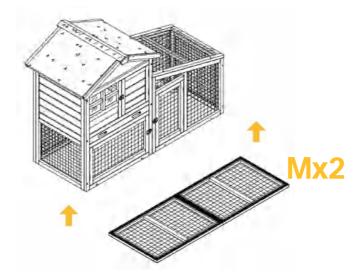

08

Screw the roof cap Part L by 4xP4 screws.

Attach the top cover of side pen Part I by 4xP2 screws.

Put the whole hutch above the bottom wire netting 2xPart M to be direction to seperate the urine & poop.

Screw the bottom wire netting to the front side by 4xP3 screws.

Screw the bottom wire netting to the back side bt 4xP3 screws.

11

If you want to put the hutch indoor, just place the black plastic layer Part N on the bottom to make it super easy to clean.