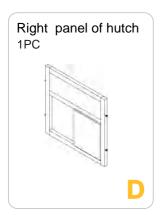

## PARTS

Attach Part A, Part B and Part C by 6xP2 screws.

Attach Part D by 2xP2 screws each side.

Screw the ramp Part K to the right panel of hutch Part D by 4xP5 screws.

Attach the side pen!
Screw the Part F, Part G and Part H by 4xP2 screws.