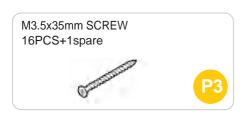

Screw the metal feeder Part O inside of left panel of hutch Part C by 2xP6 screws.

07

Attach 2Pcs of roof Part J to the hutch by 8xP3 screws. Notice to level up the same line for two roofs. Slide in the tray Part E.