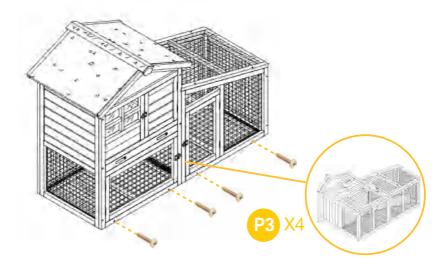

Screw the metal feeder Part O inside of left panel of hutch Part C by 2xP6 screws.

07

Attach 2Pcs of roof Part J to the hutch by 8xP3 screws. Notice to level up the same line for two roofs. Slide in the tray Part E.