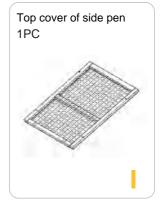

08

Screw the roof cap Part L by 4xP4 screws.

Attach the top cover of side pen Part I by 4xP2 screws.

Put the whole hutch above the bottom wire netting 2xPart M to be direction to seperate the urine & poop.