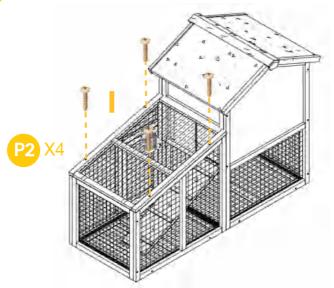

## PARTS

Attach Part A, Part B and Part C by 6xP2 screws.

Attach Part D by 2xP2 screws each side.

Screw the ramp Part K to the right panel of hutch Part D by 4xP5 screws.

Attach the side pen!
Screw the Part F, Part G and Part H by 4xP2 screws.