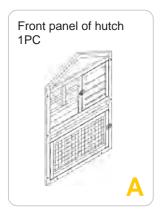

## PARTS

Attach Part A, Part B and Part C by 6xP2 screws.

Attach Part D by 2xP2 screws each side.

Screw the ramp Part K to the right panel of hutch Part D by 4xP5 screws.

Attach the side pen!
Screw the Part F, Part G and Part H by 4xP2 screws.