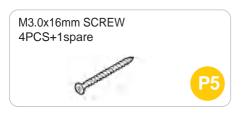

Screw the bottom wire netting to the front side by 4xP3 screws.

Screw the bottom wire netting to the back side bt 4xP3 screws.

11

If you want to put the hutch indoor, just place the black plastic layer Part N on the bottom to make it super easy to clean.