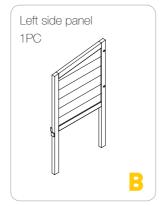

# PARTS

Attach Part H on two sides of Part I by 4 pcs of P4 screws.

Attach a Part E to Part C and Part B by 4pcs of P3 screws.

03

Attach front panel Part A to two side panels by 4pcs of P2 screws.

Attach 4pcs of P7 to the hutch leg.