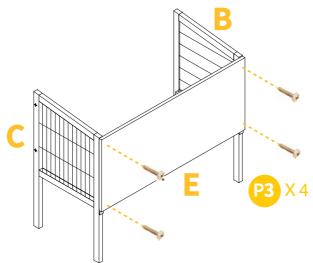

# PARTS

Attach Part H on two sides of Part I by 4 pcs of P4 screws.

Attach a Part E to Part C and Part B by 4pcs of P3 screws.

03

Attach front panel Part A to two side panels by 4pcs of P2 screws.

Attach 4pcs of P7 to the hutch leg.