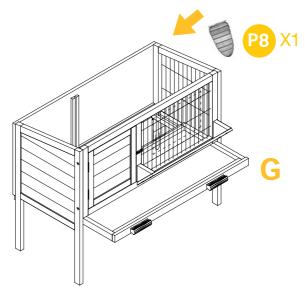

04

Screw the feeder inside to the front panel A by 2pcs of P1 screws.

Slide in the tray Part G.

Put the wood floor Part J and wire mesh floor Part K above the tray.

7 Put in the divider Part D.

Attach the roof Part E to the back panel by 6pcs of P5 screws. Notice to level up the hinge.