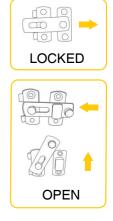

Attach the roof highe P6 to the roof panel and right side panel by 4pcs of P5 screws.