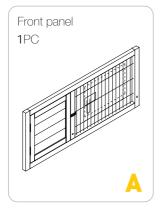

# PARTS

Attach Part H on two sides of Part I by 4 pcs of P4 screws.

Attach a Part E to Part C and Part B by 4pcs of P3 screws.

03

Attach front panel Part A to two side panels by 4pcs of P2 screws.

Attach 4pcs of P7 to the hutch leg.