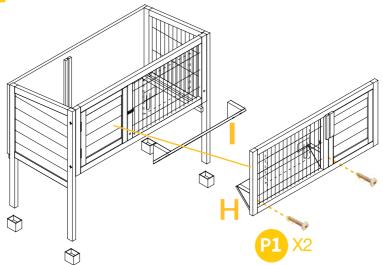

04

Screw the feeder inside to the front panel A by 2pcs of P1 screws.

Slide in the tray Part G.

Put the wood floor Part J and wire mesh floor Part K above the tray.

7 Put in the divider Part D.

Attach the roof Part E to the back panel by 6pcs of P5 screws. Notice to level up the hinge.