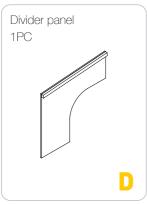

04

Screw the feeder inside to the front panel A by 2pcs of P1 screws.

Slide in the tray Part G.

Put the wood floor Part J and wire mesh floor Part K above the tray.

7 Put in the divider Part D.

Attach the roof Part E to the back panel by 6pcs of P5 screws. Notice to level up the hinge.