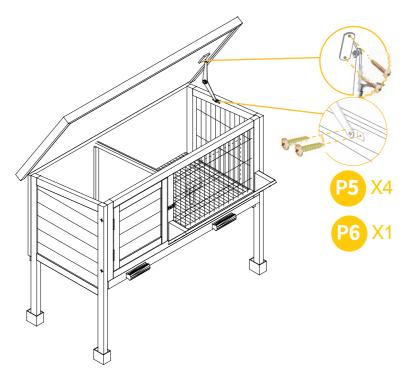

04

Screw the feeder inside to the front panel A by 2pcs of P1 screws.

Slide in the tray Part G.

Put the wood floor Part J and wire mesh floor Part K above the tray.

7 Put in the divider Part D.

Attach the roof Part E to the back panel by 6pcs of P5 screws. Notice to level up the hinge.

Attach the roof highe P6 to the roof panel and right side panel by 4pcs of P5 screws.