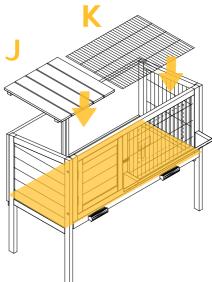

04

Screw the feeder inside to the front panel A by 2pcs of P1 screws.

Slide in the tray Part G.

Put the wood floor Part J and wire mesh floor Part K above the tray.

7 Put in the divider Part D.

Attach the roof Part E to the back panel by 6pcs of P5 screws. Notice to level up the hinge.