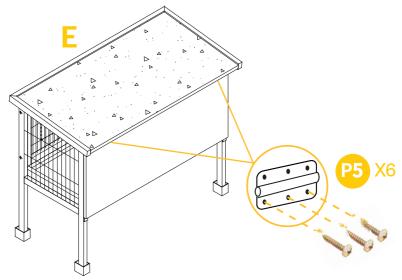

04

Screw the feeder inside to the front panel A by 2pcs of P1 screws.

Slide in the tray Part G.

Put the wood floor Part J and wire mesh floor Part K above the tray.

7 Put in the divider Part D.

Attach the roof Part E to the back panel by 6pcs of P5 screws. Notice to level up the hinge.