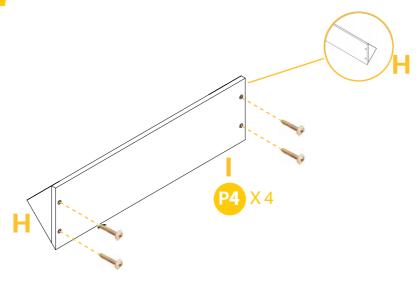

# PARTS

Attach Part H on two sides of Part I by 4 pcs of P4 screws.

Attach a Part E to Part C and Part B by 4pcs of P3 screws.

03

Attach front panel Part A to two side panels by 4pcs of P2 screws.

Attach 4pcs of P7 to the hutch leg.