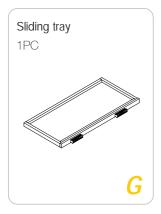

04

Screw the feeder inside to the front panel A by 2pcs of P1 screws.

Slide in the tray Part G.

Put the wood floor Part J and wire mesh floor Part K above the tray.

7 Put in the divider Part D.

Attach the roof Part E to the back panel by 6pcs of P5 screws. Notice to level up the hinge.