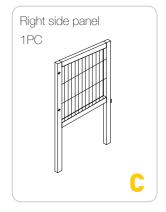

# PARTS

Attach Part H on two sides of Part I by 4 pcs of P4 screws.

Attach a Part E to Part C and Part B by 4pcs of P3 screws.

03

Attach front panel Part A to two side panels by 4pcs of P2 screws.

Attach 4pcs of P7 to the hutch leg.