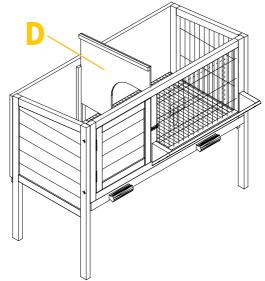

04

Screw the feeder inside to the front panel A by 2pcs of P1 screws.

Slide in the tray Part G.

Put the wood floor Part J and wire mesh floor Part K above the tray.

7 Put in the divider Part D.

Attach the roof Part E to the back panel by 6pcs of P5 screws. Notice to level up the hinge.