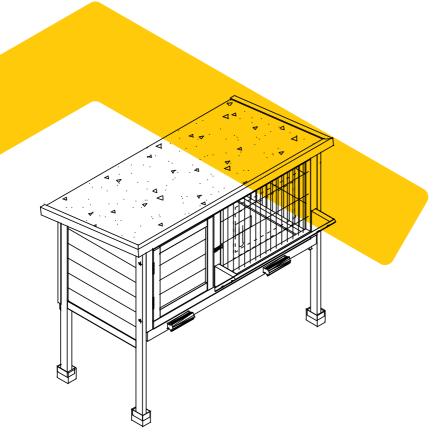

# **PARTS**

# PARTS

Attach Part H on two sides of Part I by 4 pcs of P4 screws.

Attach a Part E to Part C and Part B by 4pcs of P3 screws.

03

Attach front panel Part A to two side panels by 4pcs of P2 screws.

Attach 4pcs of P7 to the hutch leg.

04

Screw the feeder inside to the front panel A by 2pcs of P1 screws.

Slide in the tray Part G.

Put the wood floor Part J and wire mesh floor Part K above the tray.

7 Put in the divider Part D.

Attach the roof Part E to the back panel by 6pcs of P5 screws. Notice to level up the hinge.

Attach the roof highe P6 to the roof panel and right side panel by 4pcs of P5 screws.