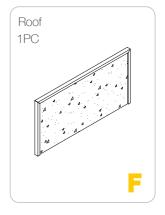

04

Screw the feeder inside to the front panel A by 2pcs of P1 screws.

Slide in the tray Part G.

Put the wood floor Part J and wire mesh floor Part K above the tray.

7 Put in the divider Part D.

Attach the roof Part E to the back panel by 6pcs of P5 screws. Notice to level up the hinge.