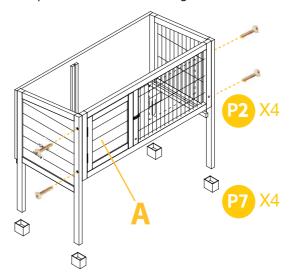

# PARTS

Attach Part H on two sides of Part I by 4 pcs of P4 screws.

Attach a Part E to Part C and Part B by 4pcs of P3 screws.

03

Attach front panel Part A to two side panels by 4pcs of P2 screws.

Attach 4pcs of P7 to the hutch leg.