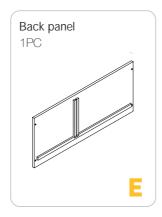

04

Screw the feeder inside to the front panel A by 2pcs of P1 screws.

Slide in the tray Part G.

Put the wood floor Part J and wire mesh floor Part K above the tray.

7 Put in the divider Part D.

Attach the roof Part E to the back panel by 6pcs of P5 screws. Notice to level up the hinge.