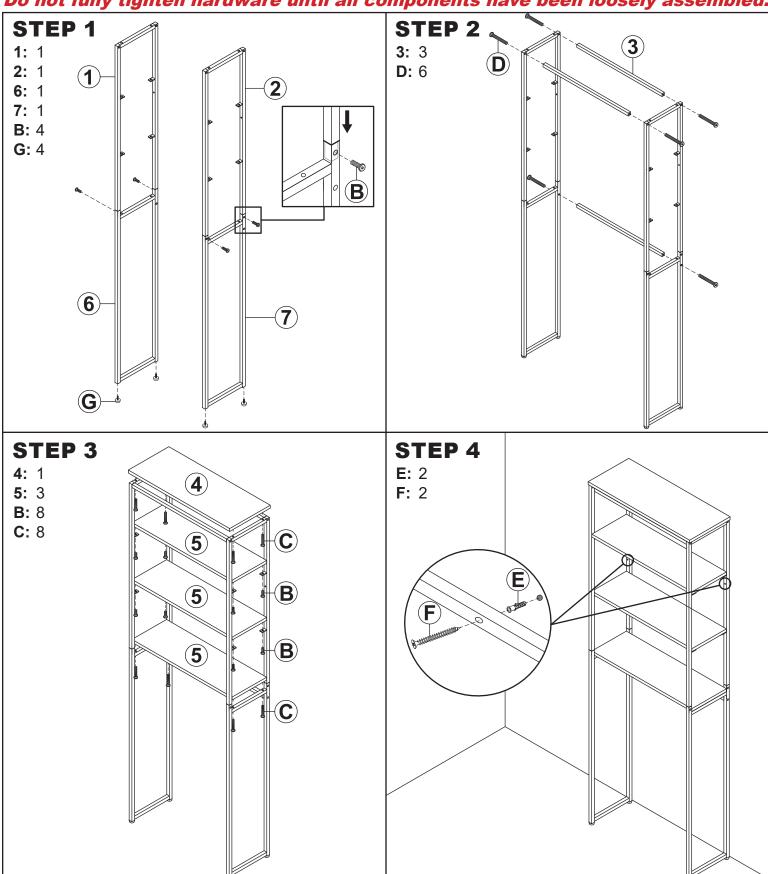

| No. | PARTS    |                    | QTY. |
|-----|----------|--------------------|------|
| 1   |          | Top Left Frame     | 1    |
| 2   |          | Top Right Frame    | 1    |
| 3   |          | Support Bar        | 3    |
| 4   | <u>.</u> | Top Shelf          | 1    |
| 5   |          | Lower Shelf        | 3    |
| 6   |          | Bottom Left Frame  | 1    |
| 7   |          | Bottom Right Frame | 1    |

| No. | HARDWARE      |               | QTY. |
|-----|---------------|---------------|------|
| Α   |               | Hex Key       | 1    |
| В   |               | M6x12mm Bolt  | 12   |
| С   |               | M6x25mm Bolt  | 8    |
| D   | <b>()</b>     | M6x35mm Bolt  | 6    |
| Е   | Q <del></del> | Wall Anchor   | 2    |
| F   |               | M4x38mm Screw | 2    |
| G   | <u></u>       | Foot          | 4    |

## **ASSEMBLY**

Review all steps and understand assembly before beginning.

Do not fully tighten hardware until all components have been loosely assembled.