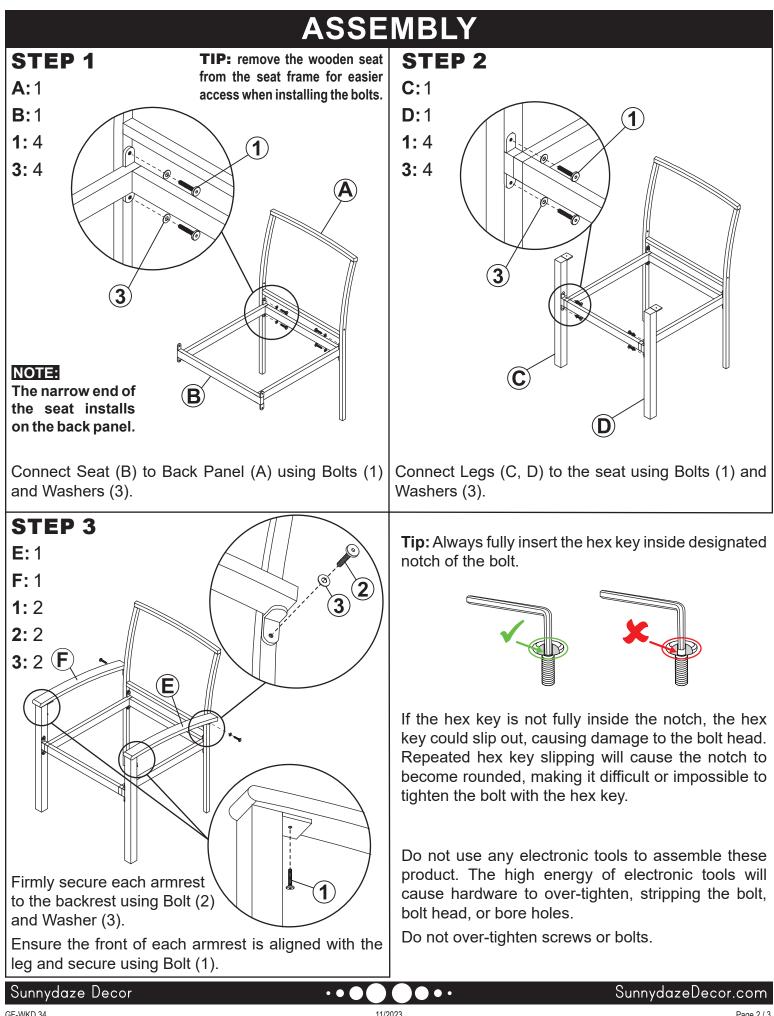

e, with the date of purchase as well as photos of the merchandise defect, must be provided. Photos are used to determine the cause of defects and for future quality control. Register your warranty at <a href="https://tiny.cc/SunnydazeWarranty">https://tiny.cc/SunnydazeWarranty</a> If you have any questions, comments or concerns, feel free to contact us by phone at 833-982-1977, by email: <a href="https://tiny.cc/SunnydazeContact">customerservice@sunnydazeContact</a>, or via our contact us page at <a href="https://tiny.cc/SunnydazeContact">https://tiny.cc/SunnydazeContact</a>

## **MALACHI ARMCHAIR** GF-307

Review all assembly and care information before using this product. Save this manual for future reference. Assemble components on a soft, clean surface to avoid damaging the finish.





# **Care & Maintenance**

**SAFE USE:** For residential use only. Only use on a flat, level surface. Do not stand or climb on the unit.

**INSPECT:** Periodically check assembly points and tighten fittings as necessary.

**CLEANING:** Identify the direction of the woodgrain. Following the direction of the woodgrain, wipe surfaces with a soft, dry cloth. Do not use harsh chemicals or abrasive materials or a pressure washer to clean.

**COVER:** When not in use, cover furniture with a breathable cover to help protect it from the effects of sunlight, inclement weather, dust build-up, and collecting debris.

**WINTER CARE & STORAGE:** Protect this item from inclement weather, especially ice and snow. Move to a cool, dry indoor location. Covering while in storage is recommended to help preven