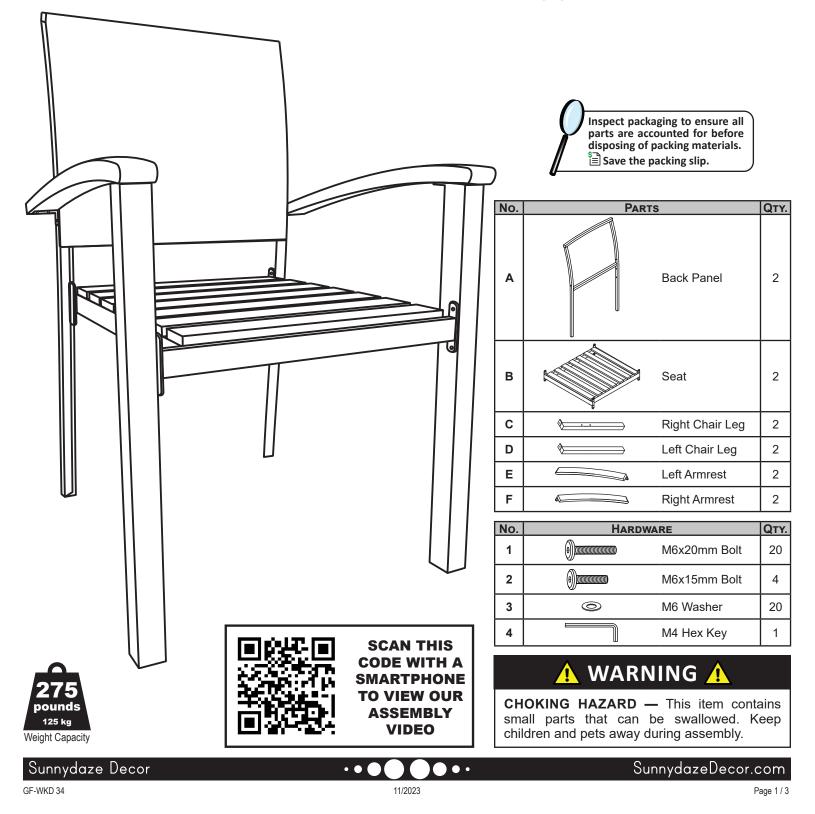

ase, with the date of purchase as well as photos of the merchandise defect, must be provided. Photos are used to determine the cause of defects and for future quality control. Register your warranty at <a href="https://tiny.cc/SunnydazeWarranty">https://tiny.cc/SunnydazeWarranty</a> If you have any questions, comments or concerns, feel free to contact us by phone at 833-982-1977, by email: <a href="https://tiny.cc/SunnydazeContact">customerservice@sunnydazeContact</a>, or via our contact us page at <a href="https://tiny.cc/SunnydazeContact">https://tiny.cc/SunnydazeContact</a>

## **MALACHI ARMCHAIR** GF-307

Review all assembly and care information before using this product. Save this manual for future reference. Assemble components on a soft, clean surface to avoid damaging the finish.





# **Care & Maintenance**

**SAFE USE:** For residential use only. Only use on a flat, level surface. Do not stand or climb on the unit.

**INSPECT:** Periodically check assembly points and tighten fittings as necessary.

**CLEANING:** Identify the direction of the woodgrain. Following the direction of the woodgrain, wipe surfaces with a soft, dry cloth. Do not use harsh chemicals or abrasive materials or a pressure washer to clean.

**COVER:** When not in use, cover furniture with a breathable cover to help protect it from the effects of sunlight, inclement weather, dust build-up, and collecting debris.

**WINTER CARE & STORAGE:** Protect this item from inclement weather, especially ice and snow. Move to a cool, dry indoor location. Covering while in storage is recommended to help prev