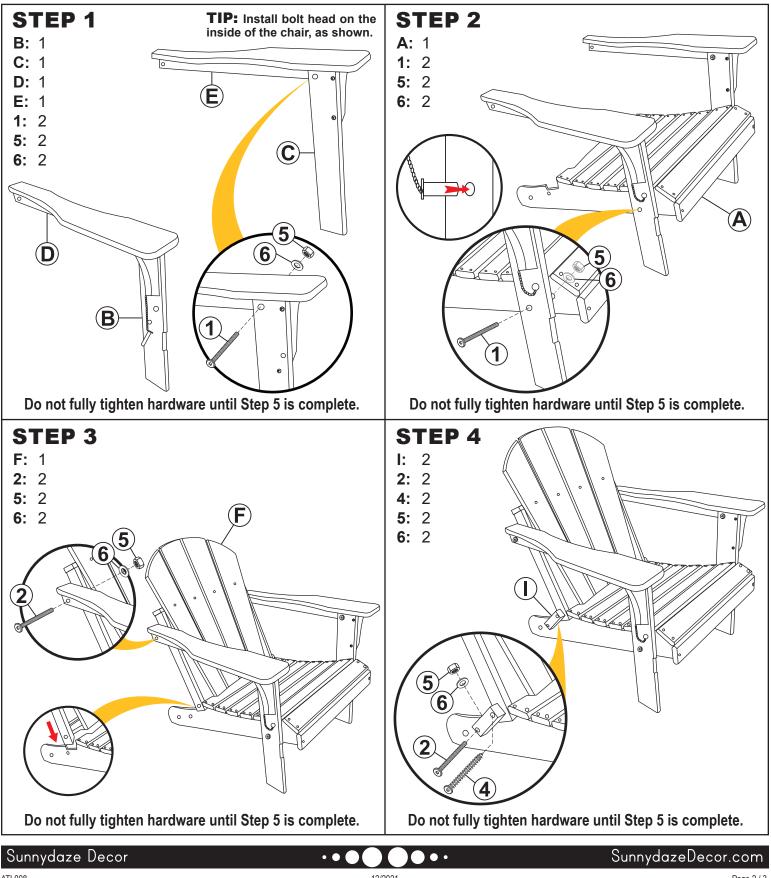

Inspect packaging to ensure all parts are accounted for before disposing of packing materials.

| No. | Parts |               | QTY. |
|-----|-------|---------------|------|
| A   |       | Seat          | 1    |
| В   | ·F    | Right Leg     | 1    |
| С   |       | Left Leg      | 1    |
| D   |       | Right Armrest | 1    |
| E   |       | Left Armrest  | 1    |
| F   |       | Backrest      | 1    |
| G   | (j    | Back Rail     | 1    |
| н   |       | Front Rail    | 1    |
| Ι   | 0     | Locking Block | 2    |

| No. | HARDWARE   |               | QTY. |
|-----|------------|---------------|------|
| 1   |            | M6x60mm Bolt  | 4    |
| 2   |            | M6x50mm Bolt  | 4    |
| 3   | @          | M6x30mm Screw | 4    |
| 4   | )          | M6x50mm Screw | 4    |
| 5   | 8          | Lock Nut      | 8    |
| 6   | $\bigcirc$ | Washer        | 8    |

#### Review all steps and understand assembly before beginning. Do not fully tighten hardware until all components have been loosely assembled.

NOTE: When installing lock nuts, the metal thread goes on first. Hand-tighten until you feel resistance, which is caused by the nylon insert. A wrench will be required to fully tightening the lock nut. Do not fully tighten hardware until Step 5 is complete.