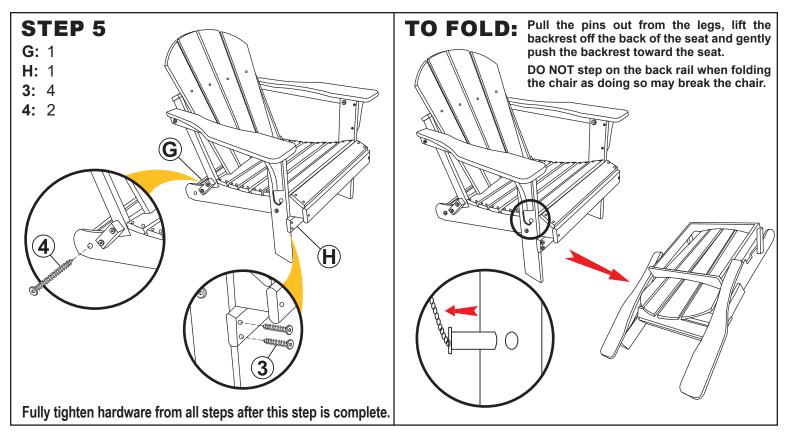

#### Review all steps and understand assembly before beginning. Do not fully tighten hardware until all components have been loosely assembled.

NOTE: When installing lock nuts, the metal thread goes on first. Hand-tighten until you feel resistance, which is caused by the nylon insert. A wrench will be required to fully tightening the lock nut. Do not fully tighten hardware until Step 5 is complete.

# **Care & Maintenance**

**SAFE USE:** For residential use only. Only use on a flat, level surface. Ensure the pins in the front of the chair are fully inserted before each use. Do not stand on the chair. Do not exceed the weight capacity.