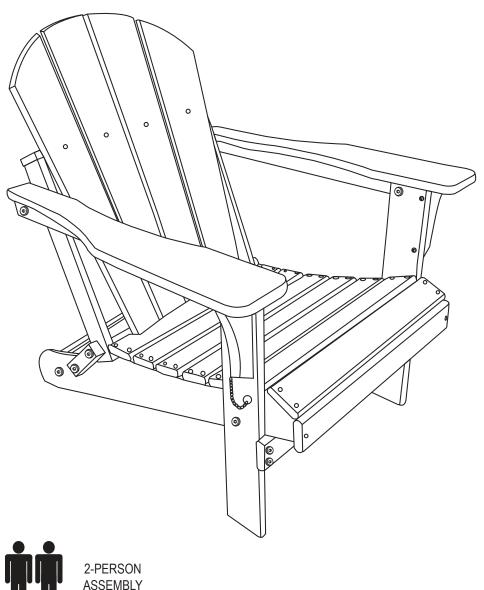

## **FOLDABLE ADIRONDACK CHAIR**

Read all assembly and care instructions carefully before using this product. Save this manual for future reference. Assemble components on a soft, clean surface to avoid scratching or damaging the finish.

Inspect packaging to ensure all parts are accounted for before disposing of packing materials.

| No. | Parts |               | QTY. |
|-----|-------|---------------|------|
| A   |       | Seat          | 1    |
| В   | ·F    | Right Leg     | 1    |
| С   |       | Left Leg      | 1    |
| D   |       | Right Armrest | 1    |
| E   |       | Left Armrest  | 1    |
| F   |       | Backrest      | 1    |
| G   | (j    | Back Rail     | 1    |
| н   |       | Front Rail    | 1    |
| Ι   | 0     | Locking Block | 2    |