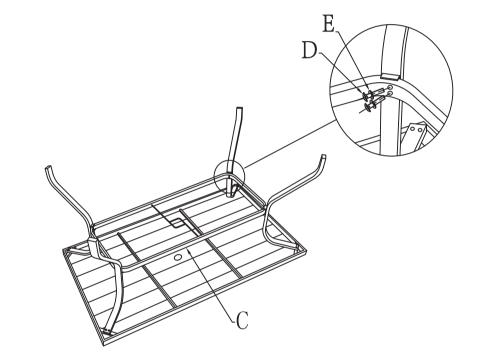

### STEP 2

Attach fix ring (C) together using 8 washers (E) and 8 bolts (D), Do not screw down. Upon completion of full assembly and bolted up-all screws can be tightened down.