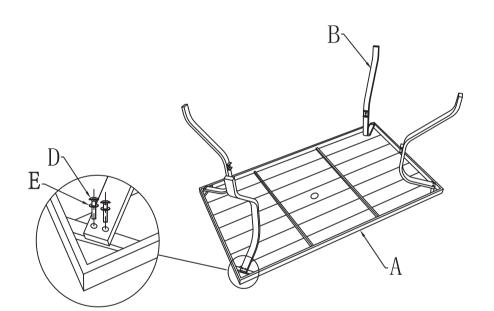

#### STEP 1

Attach 4 legs (B) to table top (A) using 8 washers (E) and 8 bolts (D). Do not screw down.