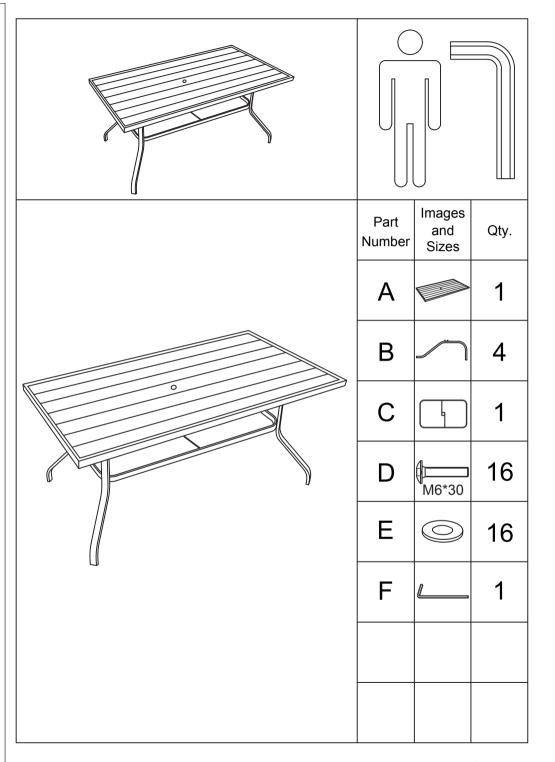

#### STEP 1

Attach 4 legs (B) to table top (A) using 8 washers (E) and 8 bolts (D). Do not screw down.

### STEP 2

Attach fix ring (C) together using 8 washers (E) and 8 bolts (D), Do not screw down. Upon completion of full assembly and bolted up-all screws can be tightened down.