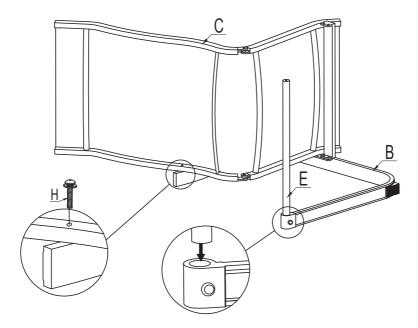

#### STEP 3

Attach the right armrest (A) to the seat frame (C) using 2 bolts and 2 washers (G & H). Attach the right armrest (A) to the support bar (D) using 2 bolts and 2 washers (F). Attach the suppart bar (E) to 2 armrests (A & B) using 2 bolts and 2 washers (H). Do not screw down.

# **CAVEAT**

Note: Please do not tighten any bolt until all bolts have been put into right place. If you tighten one bolt, it maybe cause other bolts out of position.