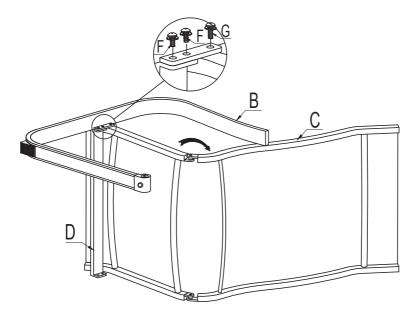

# STEP 1

Attach the left armrest (B) to the seat frame (C) using 1 bolt and 1 washer (G). Attach the left armrest (B) to the support bar (D) using 2 bolts and 2 washers (F). Do not screw down.

# **CAVEAT**

Note: Please do not tighten any bolt until all bolts have been put into right place. If you tighten one bolt, it maybe cause other bolts out of position.