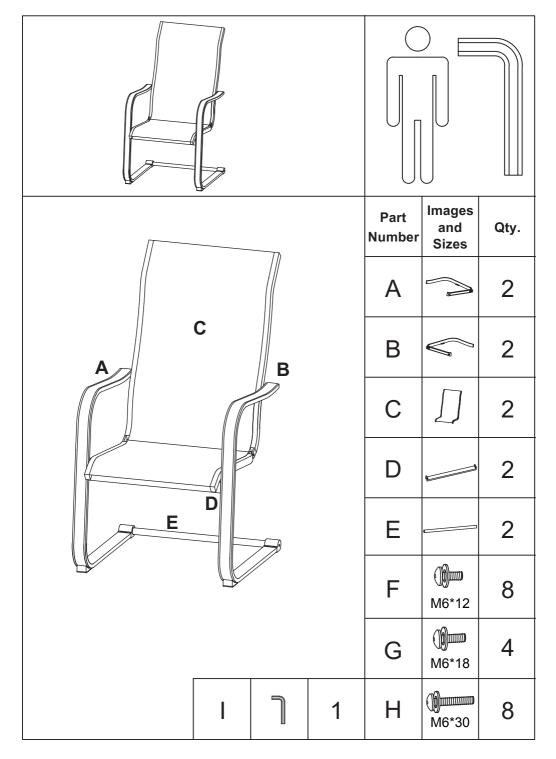

ans. This product is a furniture designed and made by NUUGARDEN Corp.

We are committed to R&D innovation and creating the most refined, diverse choice of outdoor collection.

After unpacking and before every use, check whether the item shows any damages. In addition, check that you have all parts and hardware before assembly. If there is any damage, please do not use and just call customer service at (800) 257-7108 or send an email to service@nuugarden.com. If you do not have all the parts lists, have your dealer contact us and they will be sent to you immediately.

This furniture is intended for indoor and outdoor use. Please take time to read and follow the instruction below. Use the item as described in this operating manual. We accept no liability for damages caused by improper use.





#### **CAVEAT**

Note: Please do not tighten any bolt until all bolts have been put into right place. If you tighten one bolt, it maybe cause other bolts out of position.



# STEP 1

Attach the left armrest (B) to the seat frame (C) using 1 bolt and 1 washer (G). Attach the left armrest (B) to the support bar (D) using 2 bolts and 2 washers (F). Do not screw down.



# **CAVEAT**

Note: Please do not tighten any bolt until all bolts have been put into right place. If you tighten one bolt, it maybe cause other bolts out of position.



# STEP 2

Insert the suppart bar (E) to the left armrest (B).

Attach the left armrest (B) to the seat frame (C) using 1 bolt and 1 washer (H). Do not screw down.



#### **CAVEAT**

Note: Please do not tighten any bolt until all bolts have been put into