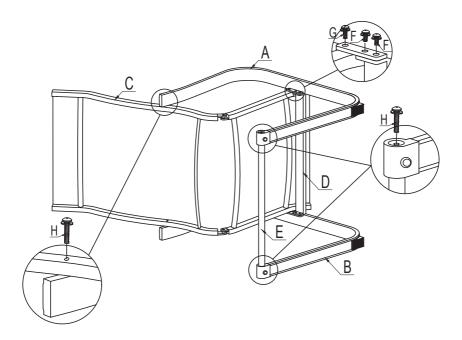

# STEP 1

Attach the left armrest (B) to the seat frame (C) using 1 bolt and 1 washer (G). Attach the left armrest (B) to the support bar (D) using 2 bolts and 2 washers (F). Do not screw down.

# STEP 2

Insert the suppart bar (E) to the left armrest (B).

Attach the left armrest (B) to the seat frame (C) using 1 bolt and 1 washer (H). Do not screw down.

#### STEP 3

Attach the right armrest (A) to the seat frame (C) using 2 bolts and 2 washers (G & H). Attach the right armrest (A) to the support bar (D) using 2 bolts and 2 washers (F). Attach the suppart bar (E) to 2 armrests (A & B) using 2 bolts and 2 washers (H). Do not screw down.

# STEP 4

Upon completion of full assembly and bolted up-all screws can be tightened down.