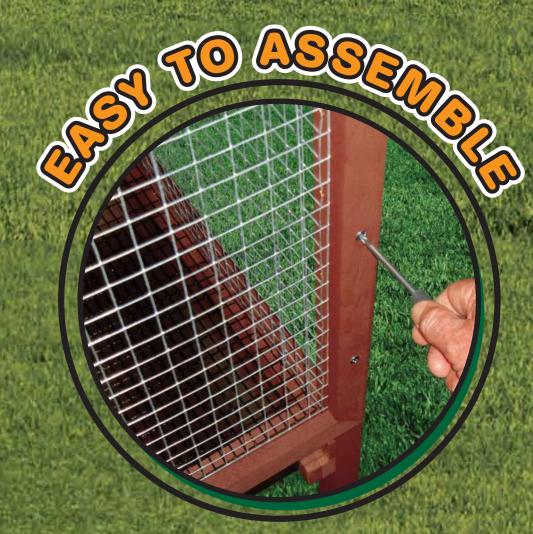

### EASY TO ASSEMBLE

- Designed to assemble with only a screwdriver
- All hardware included