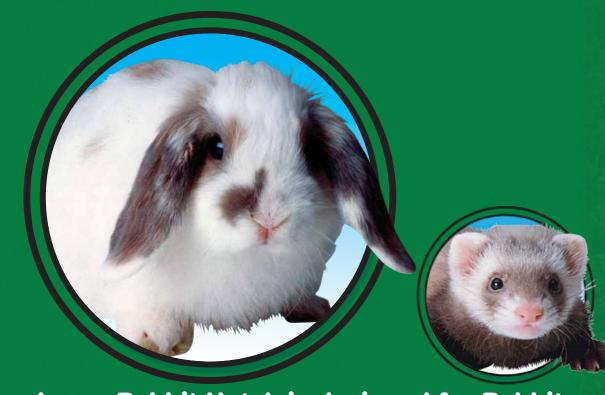

# CARRIE Rabbit Hutch

## AND... ADD A RABBIT PEN (Sold Separately)

Attachable pen (Item #01491) adds additional living space and a safe exercise arena

Large Rabbit Hutch is designed for Rabbits and great for Ferrets too!

ITEM #01550