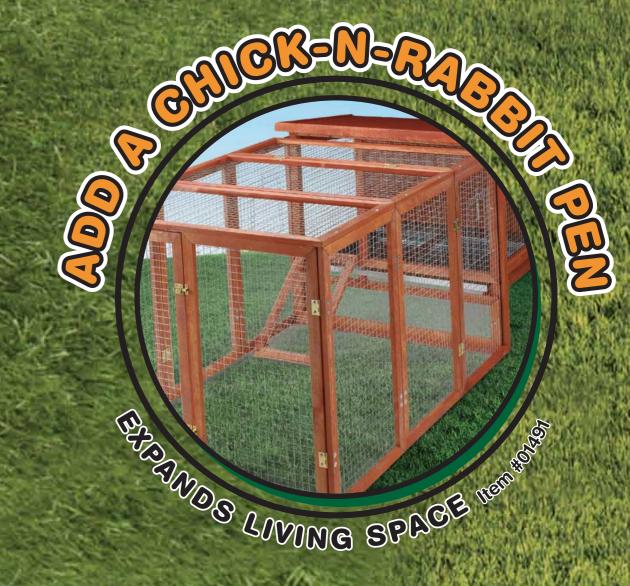

## AND... ADD A RABBIT PEN (Sold Separately)

Attachable pen (Item #01491) adds additional living space and a safe exercise arena

Large Rabbit Hutch is designed for Rabbits and great for Ferrets too!

ITEM #01550