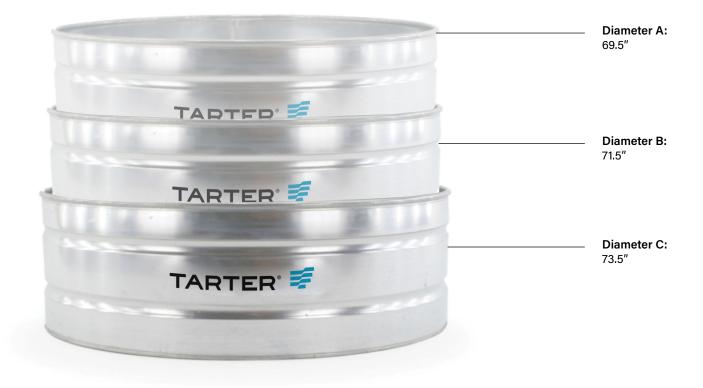

## **SPECIFICATIONS**

Item:Height:Approx.Weight:Approx. Capacity:Material Thickness:Galvanizing:Top Tube Sizing:Sealant Used:WTR6224"115 lbs390 Gallons0.031"-0.034"In-Line1" Diameter3M-2084

NOTE: Tanks are shipped nested. Dimensions are approximate and can vary by up to 4". Item scales exaggerated below, shown for illustration purposes.

Tanks are shipped to retailers in groups of 2 or three. This process allows for more product to be delivered within individual shipments allowing more affordable pricing for retailers and customers.