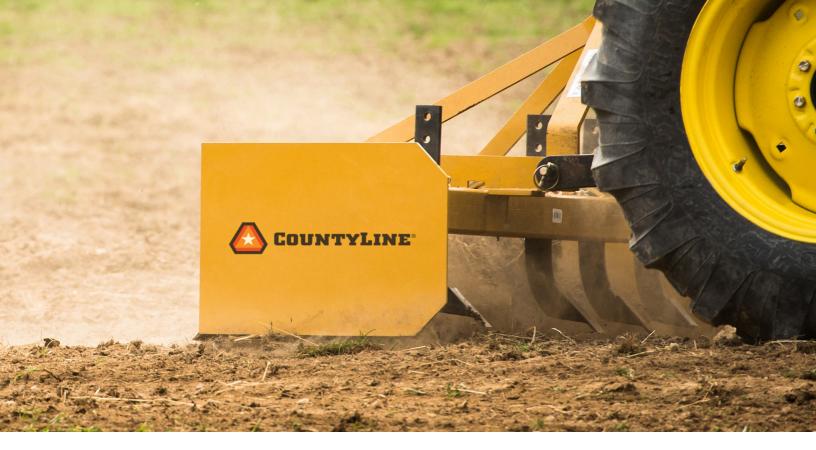

## **BOX BLADE**

The compact Box Blade easily tackles countless jobs. Use it to collect gravel and smooth over rough spotsruts, washouts and potholes. Plus, it's great for leveling driveways. Put your tractor in reverse and use the back blade to push around dirt and gravel. This implement is equipped with heavy duty ripper shanks to break up the toughest ground; complete with four depth levels that adjust to the difficulty of the project.