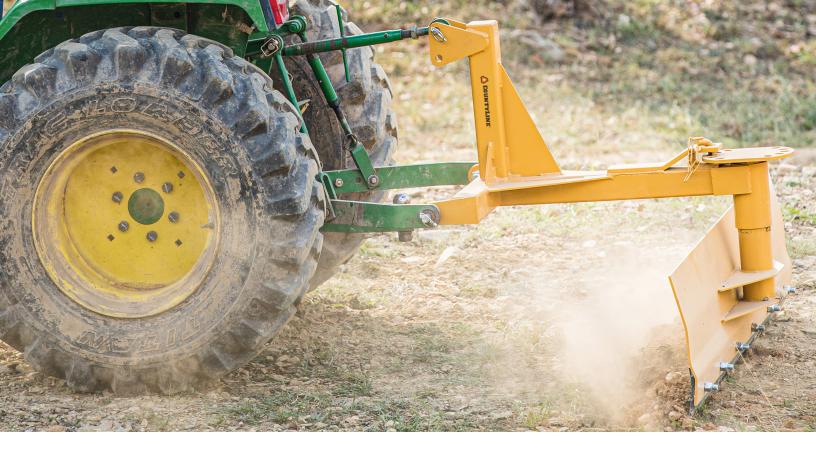

## REAR GRADER BLADE

The compact Grader Blade is the ideal implement to handle farm and ranch grading and scraping needs. Sand, gravel and snow are no match for this implement with its pull-pin design, which lets the customer change the blade angles to suit their needs.

| PART# | TRACTOR HP | MOLBOARD<br>THICKNESS | HEIGHT OF MOLBOARD | APPROX. WEIGHT | WORKING<br>WIDTH | NUMBER OF ANGLES |
|-------|------------|-----------------------|--------------------|----------------|------------------|------------------|
| GB5CL | 20-45      | 0.25"                 | 15"                | 197 lbs        | 60"              | 5 FWD/ 5 REV     |
| GB6CL | 20-45      | 0.25"                 | 15"                | 213 lbs        | 72"              | 5 FWD/ 5 REV     |
| GB7CL | 25-45      | 0.25"                 | 15"                | 232 lbs        | 84"              | 5 FWD/ 5 REV     |