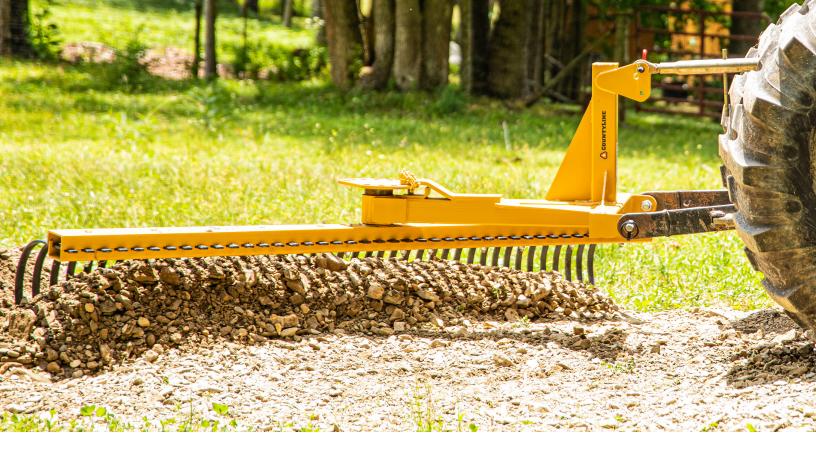

## **LANDSCAPE RAKE**

19-45 HP

60", 72", & 84"

The compact Landscape Rake excels at smoothing, raking and contouring gravel or soil. With its curved C-tines, the Rake will clear rocks and other debris off to the side for easy cleanup. The tines won't destroy your field by digging too deep. Put the tractor in reverse and the Landscape Rake pushes away dirt or debris with ease. Rotate the rake in multiple angles to choose where the debris lands. An optional wheel kit provides easier maneuverability and maintains a consistent depth.