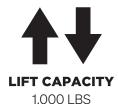

## **CARRY ALL**

The compact Carry All is like an extra set of hands that can easily move up to a 1,000 pounds. This implement excels at moving feed bags, sod and other heavy objects. Pre-drilled holes allows the operator to easily attach a platform for moving or carrying larger items. The Carry All is easy to install and Category I Quick Hitch compatible with Category I pins included.

| PART# | HEIGHT | LENGTH | WIDTH | APPROX. WEIGHT | FEATURES                                        |
|-------|--------|--------|-------|----------------|-------------------------------------------------|
| CACL  | 36"    | 36"    | 33"   | 86 lbs         | Pre-drilled holes for easy platform connection. |