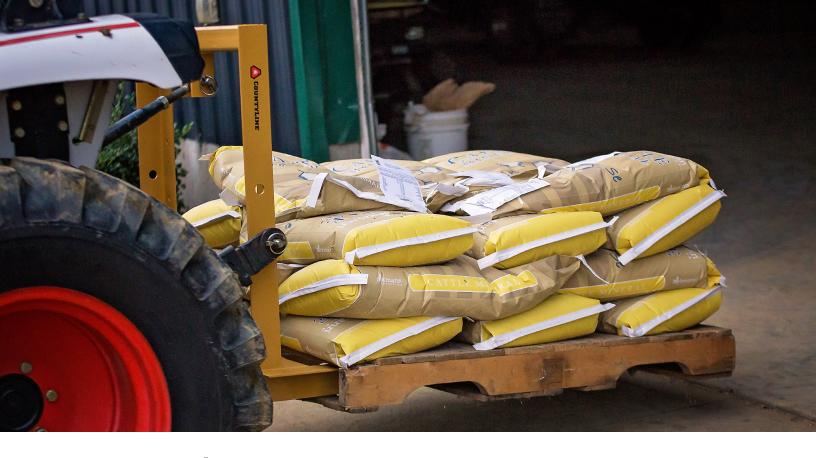

## **CARRY ALL**

The compact Carry All is like an extra set of hands that can easily move up to a 1,000 pounds. This implement excels at moving feed bags, sod and other heavy objects. Pre-drilled holes allows the operator to easily attach a platform for moving or carrying larger items. The Carry All is easy to install and Category I Quick Hitch compatible with Category I pins included.