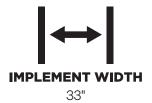

| PART# | HEIGHT | LENGTH | WIDTH | APPROX. WEIGHT | FEATURES                                        |
|-------|--------|--------|-------|----------------|-------------------------------------------------|
| CACL  | 36"    | 36"    | 33"   | 86 lbs         | Pre-drilled holes for easy platform connection. |