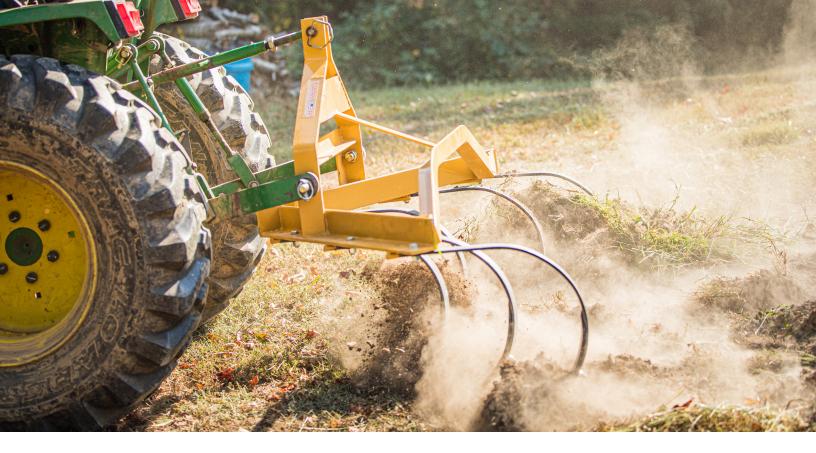

## 

The compact One Row Cultivator excels at prepping garden soil as well as planting and fighting weeds. This is the implement needed to plant small row crops like potatoes, corn and tomatoes. Our Cultivator has six C-shaped tines with reversible and replaceable curved metal tips. The tines are attached to the implement frame with bolts and can be adjusted horizontally. The tines are in staggered rows which break up the dirt and distribute moisture for planting. The Cultivator also easily tills the soil on each side of a garden row to remove unwanted grass and weeds.