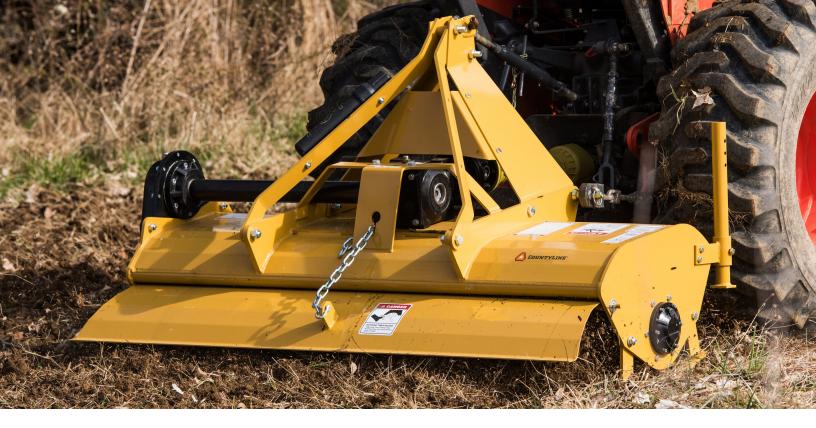

## **ROTARY TILLER**

The compact Rotary Tiller excels at working acres of dirt or creating large food plots. Our Tiller cultivates the land by stirring up soil for gardens, food plots, laying sod, and other tillage needs. Choose from multiple depth levels to mix up loose soil, or break up the toughest ground. The Tiller's self-sharpening tines are wide and made of high-quality steel to mix up the soil better. And if things turns rocky - this tiller is uniquely built tough at every key point. The rotary shaft is built tough with thick steel. The circular bearing flange that supports the shaft is strong, made of heavy-duty cast iron.