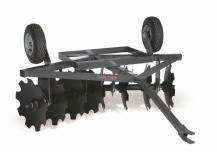

## FLIP DISC

One of the top pull-type implements for garden tractors and ATV's on the market. It flips over with ease so you can move from area to area to smooth clods of soil after plowing, or prep the surface for planting game food plots, cover crops, or large vegetable gardens. It also uproots and destroys weeds in sandy soils.

At 231 lbs, it features a boxed steel frame that can be weighted for aggressive cutting, a pull-pin hitch, eight notched 16" cutting blades and a full 4' cutting width with a 20" cutting angle, and finished with a durable corrosion-resistant powder-coat.

| PART# | HEIGHT | LENGTH | APPROX. WEIGHT | WORKING<br>WIDTH | DISC BLADE TYPE        |
|-------|--------|--------|----------------|------------------|------------------------|
| ATVFD | 32"    | 63"    | 231 lbs        | 48"              | 8 - 16" Notched Blades |