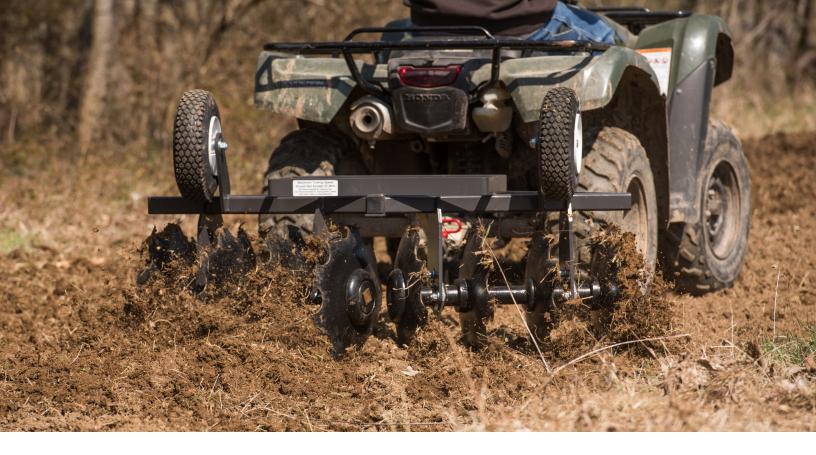

## FLIP DISC

One of the top pull-type implements for garden tractors and ATV's on the market. It flips over with ease so you can move from area to area to smooth clods of soil after plowing, or prep the surface for planting game food plots, cover crops, or large vegetable gardens. It also uproots and destroys weeds in sandy soils.

At 231 lbs, it features a boxed steel frame that can be weighted for aggressive cutting, a pull-pin hitch, eight notched 16" cutting blades and a full 4' cutting width with a 20" cutting angle, and finished with a durable corrosion-resistant powder-coat.

| PART# | HEIGHT | LENGTH | APPROX. WEIGHT | WORKING<br>WIDTH | DISC BLADE TYPE        |
|-------|--------|--------|----------------|------------------|------------------------|
| ATVFD | 32"    | 63"    | 231 lbs        | 48"              | 8 - 16" Notched Blades |