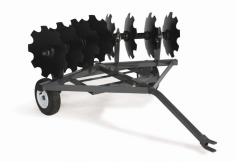

## FLIP DISC

One of the top pull-type implements for garden tractors and ATV's on the market. It flips over with ease so you can move from area to area to smooth clods of soil after plowing, or prep the surface for planting game food plots, cover crops, or large vegetable gardens. It also uproots and destroys weeds in sandy soils.

At 231 lbs, it features a boxed steel frame that can be weighted for aggressive cutting, a pull-pin hitch, eight notched 16" cutting blades and a full 4' cutting width with a 20" cutting angle, and finished with a durable corrosion-resistant powder-coat.

| PART# | HEIGHT | LENGTH | APPROX. WEIGHT | WORKING<br>WIDTH | DISC BLADE TYPE        |
|-------|--------|--------|----------------|------------------|------------------------|
| ATVFD | 32"    | 63"    | 231 lbs        | 48"              | 8 - 16" Notched Blades |