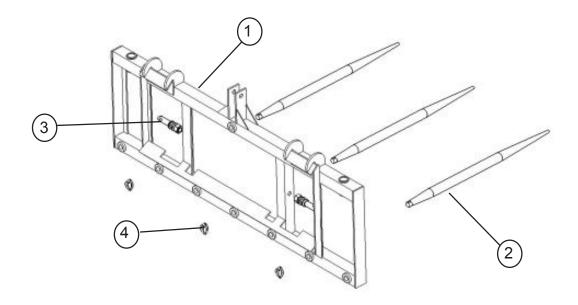

### **Parts List**

| Reference<br>Number | Part<br>Number | Description      | Quantity |
|---------------------|----------------|------------------|----------|
| 1                   | 33030400       | Ultra Fork Frame | 1        |
| 2                   | 33030500       | Ultra Fork Tine  | 3        |
| 3                   | 07020800       | Draw Pin, Cat. 1 | 2        |
| 4                   | 07090100       | 7/16" Lynch Pin  | 3        |