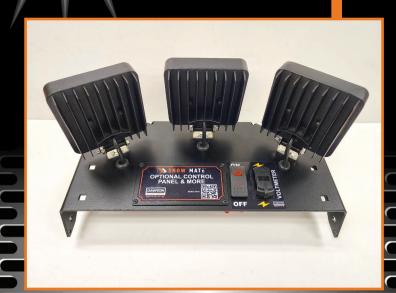

## **COMMERICAL MOWER LIGHTING KIT**

- Large wide design for large mower towers (15" wide).
- 3 Spot/Flood LED lights totaling 18,000 Lumens.
- LED lights have Heavy Duty heat sinks with 123W each.
- Flood/Spot LED lights are fully adjustable left, right, up and down.
- Twin 4 Super bright built-in LED Safety Strobe lights with 16 different flashing patterns.
- Dual 4.2A USB changers with rubber cover.
- Red LED Voltmeter.

- Red LED ON/OFF.
- Red LED lighting has a longer wavelength to help preserve night vision.
- Reversable Steel plate to attach optional controls or accessories.
- 12 Volt system.
- Quick disconnect SAE connector.
- Inline Fuse.
- Fully adjustable mounting base plate with multiple ways to attach to mowers.
- Powder coated aluminum for years of service.