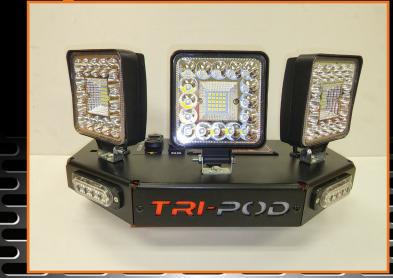

## **COMMERICAL MOWER LIGHTING KIT**

- Large wide design for large mower towers (15" wide).
- 3 Spot/Flood LED lights totaling 18,000 Lumens.
- LED lights have Heavy Duty heat sinks with 123W each.
- Flood/Spot LED lights are fully adjustable left, right, up and down.
- Twin 4 Super bright built-in LED Safety Strobe lights with 16 different flashing patterns.
- Dual 4.2A USB changers with rubber cover.
- Red LED Voltmeter.

- Red LED ON/OFF.
- Red LED lighting has a longer wavelength to help preserve night vision.
- Reversable Steel plate to attach optional controls or accessories.
- 12 Volt system.
- Quick disconnect SAE connector.
- Inline Fuse.
- Fully adjustable mounting base plate with multiple ways to attach to mowers.
- Powder coated aluminum for years of service.