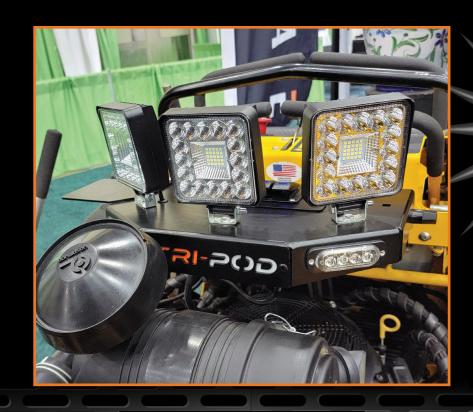

## **COMMERICAL MOWER LIGHTING KIT**

- Large wide design for large mower towers (15" wide).
- 3 Spot/Flood LED lights totaling 18,000 Lumens.
- LED lights have Heavy Duty heat sinks with 123W each.
- Flood/Spot LED lights are fully adjustable left, right, up and down.
- Twin 4 Super bright built-in LED Safety Strobe lights with 16 different flashing patterns.
- Dual 4.2A USB changers with rubber cover.
- Red LED Voltmeter.

- Red LED ON/OFF.
- Red LED lighting has a longer wavelength to help preserve night vision.
- Reversable Steel plate to attach optional controls or accessories.
- 12 Volt system.
- Quick disconnect SAE connector.
- Inline Fuse.
- Fully adjustable mounting base plate with multiple ways to attach to mowers.
- Powder coated aluminum for years of service.