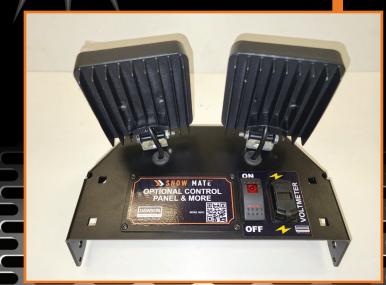

## **COMMERICAL MOWER LIGHTING KIT**

- Thinner design for smaller mower towers (12" wide)
- 2 Spot/Flood LED lights totaling 12,000 Lumens.
- LED lights have Heavy Duty heat sinks with 123W each.
- Flood/Spot LED lights are fully adjustable left, right, up and down.
- Twin 4 Super bright built-in LED Safety Strobe lights with 16 different flashing patterns.
- Dual 4.2A USB changers with rubber cover.
- Red LED Voltmeter.
- Red LED ON/OFF.

- Red LED lighting has a longer wavelength to help preserve night vision.
- Optional reversable Steel plate to attach optional controls or accessories.
- 12 Volt system.
- Quick disconnect SAE connector.
- Inline Fuse.
- Fully adjustable mounting base plate with multiple ways to attach to mowers.
- Powder coated aluminum for years of service.