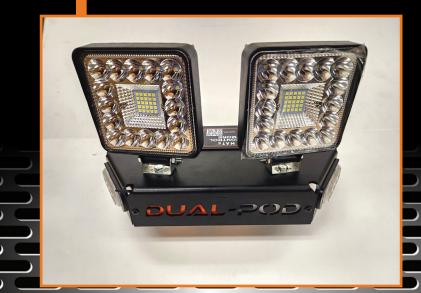

## **COMMERICAL MOWER LIGHTING KIT**

- Thinner design for smaller mower towers (12" wide)
- 2 Spot/Flood LED lights totaling 12,000 Lumens.
- LED lights have Heavy Duty heat sinks with 123W each.
- Flood/Spot LED lights are fully adjustable left, right, up and down.
- Twin 4 Super bright built-in LED Safety Strobe lights with 16 different flashing patterns.
- Dual 4.2A USB changers with rubber cover.
- Red LED Voltmeter.
- Red LED ON/OFF.

- Red LED lighting has a longer wavelength to help preserve night vision.
- Optional reversable Steel plate to attach optional controls or accessories.
- 12 Volt system.
- Quick disconnect SAE connector.
- Inline Fuse.
- Fully adjustable mounting base plate with multiple ways to attach to mowers.
- Powder coated aluminum for years of service.