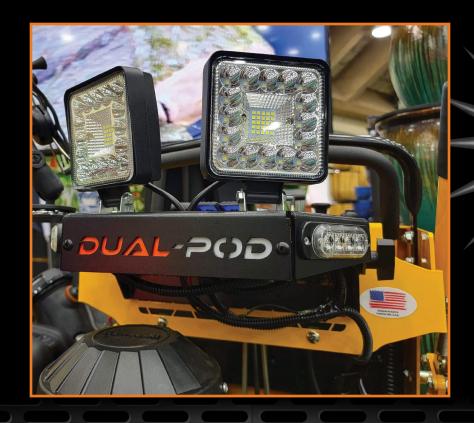

## **COMMERICAL MOWER LIGHTING KIT**

- Thinner design for smaller mower towers (12" wide)
- 2 Spot/Flood LED lights totaling 12,000 Lumens.
- LED lights have Heavy Duty heat sinks with 123W each.
- Flood/Spot LED lights are fully adjustable left, right, up and down.
- Twin 4 Super bright built-in LED Safety Strobe lights with 16 different flashing patterns.
- Dual 4.2A USB changers with rubber cover.
- Red LED Voltmeter.
- Red LED ON/OFF.

- Red LED lighting has a longer wavelength to help preserve night vision.
- Optional reversable Steel plate to attach optional controls or accessories.
- 12 Volt system.
- Quick disconnect SAE connector.
- Inline Fuse.
- Fully adjustable mounting base plate with multiple ways to attach to mowers.
- Powder coated aluminum for years of service.