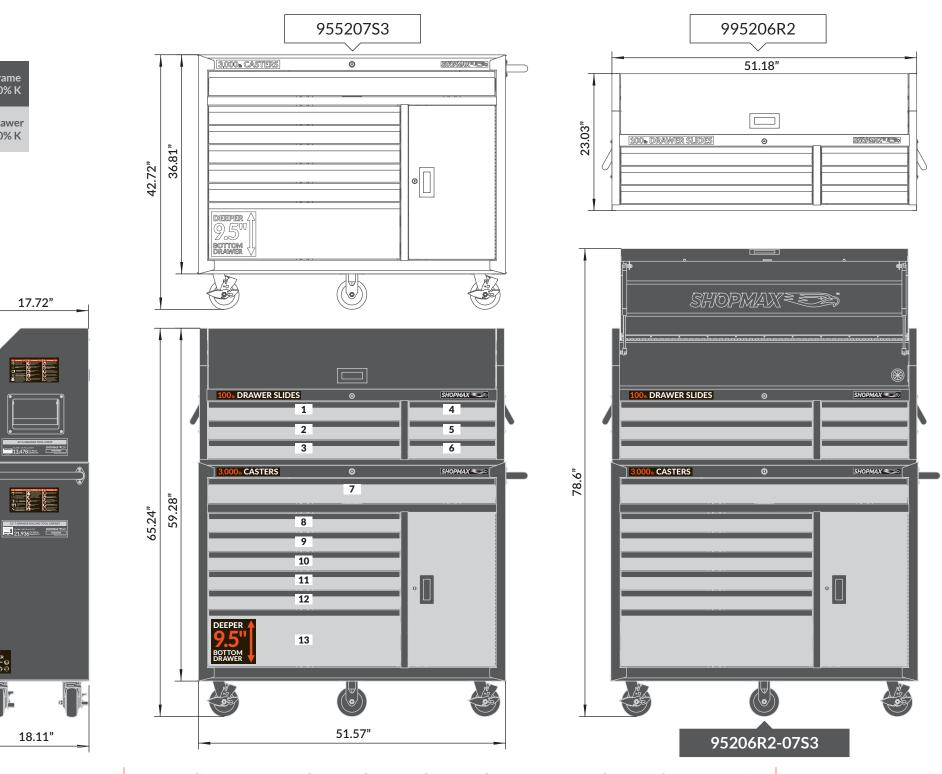

Outer dimensions only are shown above. Please refer to the product page for specific dimensions and storage capacity for drawers and overall capacity.

## Overall Dimensions: 51.57"W x 18.11"D x 65.24"H

| # | WxDxH                   |
|---|-------------------------|
| 1 | 31.26" x 15.79" x 3.05" |
| 2 | 31.26" x 15.79" x 3.05" |
| 3 | 31.26" x 15.79" x 3.05" |

18.11"

Frame 80% K

Drawer

20% K

17.72"

| # | Drawer Dimensions WxDxH |
|---|-------------------------|
| 4 | 13.61" x 15.79" x 3.05" |
| 5 | 13.61" x 15.79" x 3.05" |
| 6 | 13.61" x 15.79" x 3.05" |

| # | Drawer Dimensions WxDxH |
|---|-------------------------|
| 7 | 47.23" x 15.79" x 4.07" |
| 8 | 31.26" x 15.79" x 3.05" |
| 9 | 31.26" x 15.79" x 3.05" |
|   |                         |

| #  | Drawer Dimensions WXDXH |
|----|-------------------------|
| 10 | 31.26" x 15.79" x 3.05" |
| 11 | 31.26" x 15.79" x 3.05" |
| 12 | 31.26" x 15.79" x 3.05" |
| 13 | 31.26" x 15.79" x 9.45" |