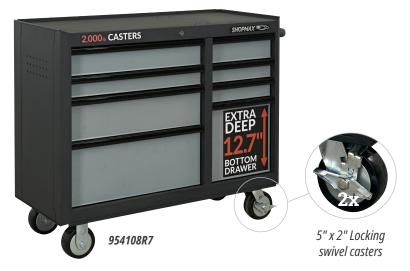

# 41" 8-Drawer Rolling Cabinet

- •12,355 in<sup>3</sup> total storage
- Overall dimensions (W x D x H): 40.87" x 18.11" x 34.69"
- Extra deep 12.7" bottom drawer with double ball-bearing drawer slides for large items
- 1000 lb 5" x 2" casters, two swivel/locking and two static
- 100-lb Capacity ball-bearing drawer slides
- · Drawer dimensions (W x D x H):