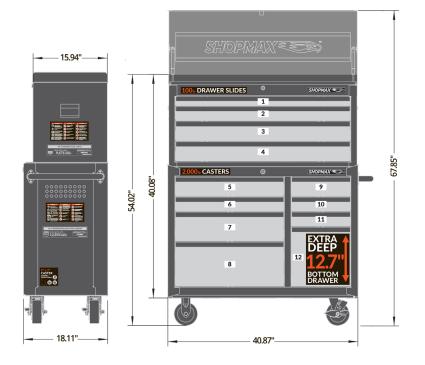

| PRODUCT SPECIFICATIONS*             |                                     |
|-------------------------------------|-------------------------------------|
| Product Width / Nominal Width (in.) | 40.87 / 41                          |
| Product Depth (in.)                 | 18.11                               |
| Product Height (in.)                | 54.02 / 67.85 (opened)              |
| Product Weight (lb.)                | 226.8                               |
| Weight Grade Rating                 | Industrial >1000 lb                 |
| Steel Frame Thickness (ga.)         | 20                                  |
| Drawer Slide Weight Rating (lb.)    | 100                                 |
| Weight Capacity (lb.)               | 1,800                               |
| Holding Capacity (cu in.)           | 21,826                              |
| Casters ( # / in.)                  | 4/5x2                               |
| Number of Drawers                   | 12                                  |
| Drawer #s / Dimensions (in.)        | <b>1</b> / 36.6 x 14.21 x 2.01      |
| (W x D x H)                         | <b>2</b> / 36.6 x 14.21 x 3.05      |
|                                     | <b>3-4</b> / 36.6 x 14.21 x 4.15    |
|                                     | <b>5</b> / 22.43 x 15.79 x 4.15     |
|                                     | <b>6</b> / 22.43 x 15.79 x 3.05     |
|                                     | <b>7</b> / 22.43 x 15.79 x 6.22     |
|                                     | <b>8</b> / 22.43 x 15.79 x 9.45     |
|                                     | <b>9</b> / 11.76 x 15.79 x 4.15     |
|                                     | <b>10-11</b> / 11.76 x 15.79 x 3.05 |
|                                     | <b>12</b> / 11.76 x 15.79 x 12.68   |
| Warranty                            | 3-Year Limited                      |

# 41" 4-Drawer Top Tool Chest

- •9,471 in<sup>3</sup> storage
- Overall dimensions (W x D x H): 40.47" x 15.94" x 19.88"
- Two Hydraulic lid struts for soft open/close
- · 100-lb ball-bearing drawer slides
- · Recessed aluminum side handles
- Internal locking system w/ 2 keys
- Drawer dimensions (W x D x H): **Drawer 1:** 36.6" x 14.21" x 2.01" **Drawer 2:** 36.6" x 14.21" x 3.05" **Drawers 3-4:** 36.6" x 14.21" x 4.15"

# 41" 8-Drawer Rolling Cabinet

- •12,355 in<sup>3</sup> total storage
- Overall dimensions (W x D x H): 40.87" x 18.11" x 34.69"
- Extra deep 12.7" bottom drawer with double ball-bearing drawer slides for large items
- 1000 lb 5" x 2" casters, two swivel/locking and two static
- 100-lb Capacity ball-bearing drawer slides
- · Drawer dimensions (W x D x H):

**Drawer 5:** 22.43" x 15.79" x 4.15"

**Drawer 6:** 22.43" x 15.79" x 3.05"

**Drawer 7:** 22.43" x 15.79" x 6.22"

**Drawer 8:** 22.43" x 15.79" x 9.45"

**Drawer 9:** 11.76" x 15.79" x 4.15"

**Drawer 10-11:** 11.76" x 15.79" x 3.05"

**Drawer 12:** 11.76" x 15.79" x 12.68"