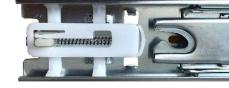

## Stay open / stay locked

Hydraulic cylinders keep the lid open

#### Get secure closure here

All drawers have ball-bearing drawer slides for smooth opening and closing, keeping your

tools where you put them. Each drawer slide is rated to hold up to 100 lb of tools and hardware. Each drawer slide also has a secure-latching retention system, so drawers stay closed,

and won't slide open when moving around the shop with the sturdy side handle.