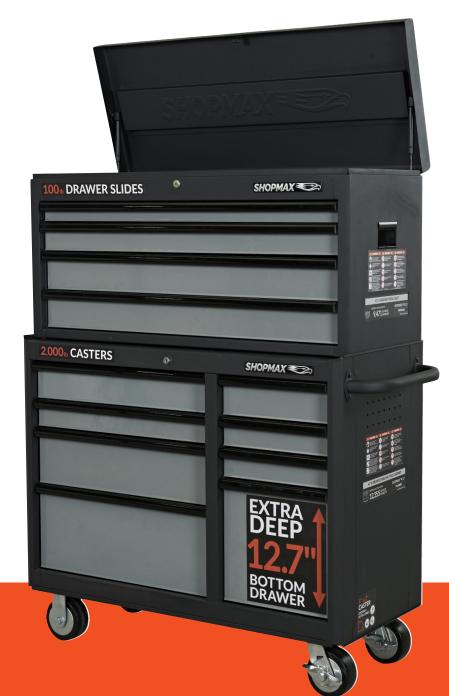

# 41" 12-Drawer Tool Chest & Rolling Cabinet Combo

Combo: 84104A3-08R7 Chest: 984104A3 Cabinet: 954108R7

## Storage that's deep and wide

Keep your work area and your projects organized, and keep all your tools nearby, by using the rugged and versatile **SHOPMAX® 12-Drawer Mobile Tool Chest and Mobile Cabinet Combo Set**. This large, two-piece storage solution is designed for heavy usage, and both chest and cabinet feature all-welded 20-gauge steel construction. Holds up to 1,800 pounds of your tools and equipment, but is maneuvered easily on two heavy-duty locking swivel casters with two static casters.

- •21,826 in³ total storage space for all your hardware
- Ball-bearing drawer slides w/ secure latch retention system
- •20-gauge steel construction for longevity and durability
- •4 heavy-duty casters, two swivel/locking and two static
- Internal keyed locking system with 2 keys each (chest/cabinet)
- Industrial strength powdercoat paint finish resists wear and tear

| PRODUCT SPECIFICATIONS*             |                                     |
|-------------------------------------|-------------------------------------|
| Product Width / Nominal Width (in.) | 40.87 / 41                          |
| Product Depth (in.)                 | 18.11                               |
| Product Height (in.)                | 54.02 / 67.85 (opened)              |
| Product Weight (lb.)                | 226.8                               |
| Weight Grade Rating                 | Industrial >1000 lb                 |
| Steel Frame Thickness (ga.)         | 20                                  |
| Drawer Slide Weight Rating (lb.)    | 100                                 |
| Weight Capacity (lb.)               | 1,800                               |
| Holding Capacity (cu in.)           | 21,826                              |
| Casters ( # / in.)                  | 4/5x2                               |
| Number of Drawers                   | 12                                  |
| Drawer #s / Dimensions (in.)        | <b>1</b> / 36.6 x 14.21 x 2.01      |
| (W x D x H)                         | <b>2</b> / 36.6 x 14.21 x 3.05      |
|                                     | <b>3-4</b> / 36.6 x 14.21 x 4.15    |
|                                     | <b>5</b> / 22.43 x 15.79 x 4.15     |
|                                     | <b>6</b> / 22.43 x 15.79 x 3.05     |
|                                     | <b>7</b> / 22.43 x 15.79 x 6.22     |
|                                     | <b>8</b> / 22.43 x 15.79 x 9.45     |
|                                     | <b>9</b> / 11.76 x 15.79 x 4.15     |
|                                     | <b>10-11</b> / 11.76 x 15.79 x 3.05 |
|                                     | <b>12</b> / 11.76 x 15.79 x 12.68   |
| Warranty                            | 3-Year Limited                      |