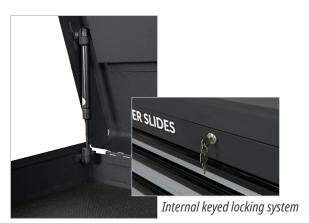

- •21,826 in³ total storage space for all your hardware
- Ball-bearing drawer slides w/ secure latch retention system
- •20-gauge steel construction for longevity and durability
- •4 heavy-duty casters, two swivel/locking and two static
- Internal keyed locking system with 2 keys each (chest/cabinet)
- Industrial strength powdercoat paint finish resists wear and tear

## Stay open / stay locked

Hydraulic cylinders keep the lid open

#### Get secure closure here

All drawers have ball-bearing drawer slides for smooth opening and closing, keeping your

tools where you put them. Each drawer slide is rated to hold up to 100 lb of tools and hardware. Each drawer slide also has a secure-latching retention system, so drawers stay closed,

and won't slide open when moving around the shop with the sturdy side handle.