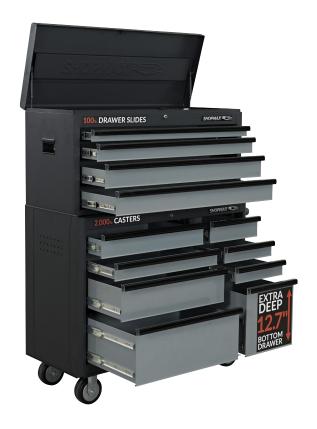

# 41" 12-Drawer Tool Chest & Rolling Cabinet Combo

Combo: 84104A3-08R7 Chest: 984104A3 Cabinet: 954108R7

## Storage that's deep and wide

Keep your work area and your projects organized, and keep all your tools nearby, by using the rugged and versatile **SHOPMAX® 12-Drawer Mobile Tool Chest and Mobile Cabinet Combo Set**. This large, two-piece storage solution is designed for heavy usage, and both chest and cabinet feature all-welded 20-gauge steel construction. Holds up to 1,800 pounds of your tools and equipment, but is maneuvered easily on two heavy-duty locking swivel casters with two static casters.

- •21,826 in³ total storage space for all your hardware
- Ball-bearing drawer slides w/ secure latch retention system
- •20-gauge steel construction for longevity and durability
- •4 heavy-duty casters, two swivel/locking and two static
- Internal keyed locking system with 2 keys each (chest/cabinet)
- Industrial strength powdercoat paint finish resists wear and tear