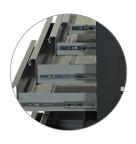

#### Get secure closure here

All drawers have ball-bearing drawer slides for smooth opening and closing, keeping your

tools where you put them. Each drawer slide is rated to hold up to 100 lb of tools and hardware. Each drawer slide also has a secure-latching retention system, so drawers stay closed,

and won't slide open when moving around the shop with the sturdy side handle.