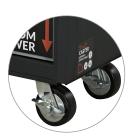

## Storage that's deep and wide

Keep your work area and your projects organized, and keep all your tools nearby, by using the rugged and versatile **SHOPMAX® 12-Drawer Mobile Tool Chest and Mobile Cabinet Combo Set**. This large, two-piece storage solution is designed for heavy usage, and both chest and cabinet feature all-welded 20-gauge steel construction. Holds up to 1,800 pounds of your tools and equipment, but is maneuvered easily on two heavy-duty locking swivel casters with two static casters.

- •21,826 in³ total storage space for all your hardware
- Ball-bearing drawer slides w/ secure latch retention system
- •20-gauge steel construction for longevity and durability
- •4 heavy-duty casters, two swivel/locking and two static
- Internal keyed locking system with 2 keys each (chest/cabinet)
- Industrial strength powdercoat paint finish resists wear and tear