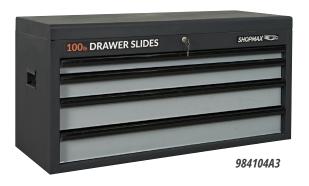

# 41" 4-Drawer Top Tool Chest

- •9,471 in<sup>3</sup> storage
- Overall dimensions (W x D x H): 40.47" x 15.94" x 19.88"
- Two Hydraulic lid struts for soft open/close
- · 100-lb ball-bearing drawer slides
- · Recessed aluminum side handles
- Internal locking system w/ 2 keys
- Drawer dimensions (W x D x H): **Drawer 1:** 36.6" x 14.21" x 2.01" **Drawer 2:** 36.6" x 14.21" x 3.05" **Drawers 3-4:** 36.6" x 14.21" x 4.15"

#### Get secure closure here

All drawers have ball-bearing drawer slides for smooth opening and closing, keeping your

tools where you put them. Each drawer slide is rated to hold up to 100 lb of tools and hardware. Each drawer slide also has a secure-latching retention system, so drawers stay closed,