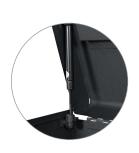

# 41" 12-Drawer Tool Chest & Rolling Cabinet Combo









Combo: 84104A3-08R7 Chest: 984104A3 Cabinet: 954108R7

## Storage that's deep and wide

Keep your work area and your projects organized, and keep all your tools nearby, by using the rugged and versatile **SHOPMAX® 12-Drawer Mobile Tool Chest and Mobile Cabinet Combo Set**. This large, two-piece storage solution is designed for heavy usage, and both chest and cabinet feature all-welded 20-gauge steel construction. Holds up to 1,800 pounds of your tools and equipment, but is maneuvered easily on two heavy-duty locking swivel casters with two static casters.

- •21,826 in³ total storage space for all your hardware
- Ball-bearing drawer slides w/ secure latch retention system
- •20-gauge steel construction for longevity and durability
- •4 heavy-duty casters, two swivel/locking and two