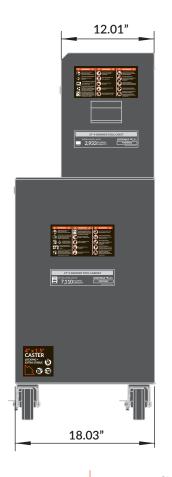

Outer dimensions only are shown above. Please refer to the product page for specific dimensions and storage capacity for drawers and overall capacity.

## Overall Dimensions: 26.71"W x 18.03"D x 47.46"H

| # | Drawer Dimensions WxDxH |
|---|-------------------------|
| 1 | 22.43" x 10.28" x 2.01" |
| 2 | 22.43" x 10.28" x 2.01" |

| # | Drawer Dimensions WxDxH |
|---|-------------------------|
| 3 | 22.43" x 10.28" x 2.01" |
| 4 | 22.43" x 10.28" x 3.05" |