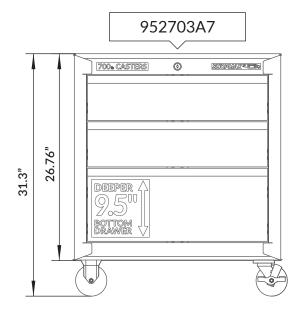

Outer dimensions only are shown above. Please refer to the product page for specific dimensions and storage capacity for drawers and overall capacity.

## Overall Dimensions: 26.71"W x 18.03"D x 47.46"H

| # | Drawer Dimensions WxDxH |
|---|-------------------------|
| 1 | 22.43" x 10.28" x 2.01" |
| 2 | 22.43" x 10.28" x 2.01" |

| # | Drawer Dimensions WxDxH |
|---|-------------------------|
| 3 | 22.43" x 10.28" x 2.01" |
| 4 | 22.43" x 10.28" x 3.05" |

| # | Drawer Dimensions WXDXH |
|---|-------------------------|
| 5 | 22.43" x 15.02" x 5.83" |
| 6 | 22.43" x 15.02" x 5.83" |

| # | Drawer Dimensions WxDxH |
|---|-------------------------|
| 7 | 22.43" x 15.02" x 9.45" |