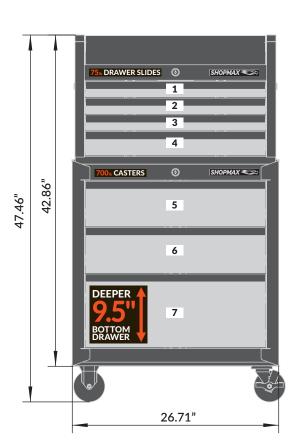

Outer dimensions only are shown above. Please refer to the product page for specific dimensions and storage capacity for drawers and overall capacity.

## Overall Dimensions: 26.71"W x 18.03"D x 47.46"H

| # | Drawer Dimensions WxDxH |
|---|-------------------------|
| 1 | 22.43" x 10.28" x 2.01" |
| 2 | 22.43" x 10.28" x 2.01" |

| # | Drawer Dimensions WxDxH |
|---|-------------------------|
| 3 | 22.43" x 10.28" x 2.01" |
| 4 | 22.43" x 10.28" x 3.05" |

| # | Drawer Dimensions WXDXH |
|---|-------------------------|
| 5 | 22.43" x 15.02" x 5.83" |
| 6 | 22.43" x 15.02" x 5.83" |

| # | Drawer Dimensions WxDxH |
|---|-------------------------|
| 7 | 22.43" x 15.02" x 9.45" |