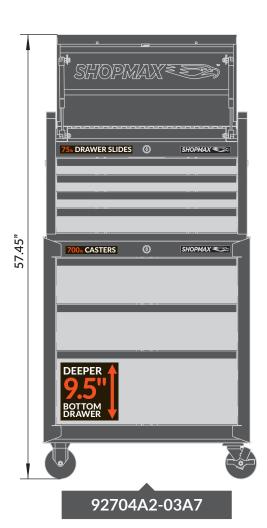

Outer dimensions only are shown above. Please refer to the product page for specific dimensions and storage capacity for drawers and overall capacity.