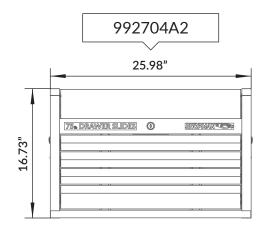

Outer dimensions only are shown above. Please refer to the product page for specific dimensions and storage capacity for drawers and overall capacity.

## Overall Dimensions: 26.71"W x 18.03"D x 47.46"H

| # | Drawer Dimensions WxDxH |
|---|-------------------------|
| 1 | 22.43" x 10.28" x 2.01" |
| 2 | 22.43" x 10.28" x 2.01" |

| # | Drawer Dimensions WxDxH |
|---|-------------------------|
| 3 | 22.43" x 10.28" x 2.01" |
| 4 | 22.43" x 10.28" x 3.05" |

| # | Drawer Dimensions WXDXH |
|---|-------------------------|
| 5 | 22.43" x 15.02" x 5.83" |
| 6 | 22.43" x 15.02" x 5.83" |

| # | Drawer Dimensions WxDxH |
|---|-------------------------|
| 7 | 22.43" x 15.02" x 9.45" |