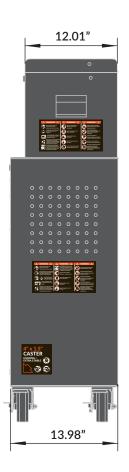

Outer dimensions only are shown above. Please refer to the product page for specific dimensions and storage capacity for drawers and overall capacity.

## Overall Dimensions: 26.71"W x 13.98"D x 47.26"H

| # | Drawer Dimensions WXDXH |
|---|-------------------------|
| 1 | 18.25" x 10.28" x 2.01" |
| 2 | 18.25" x 10.28" x 2.01" |

| # | Drawer Dimensions WXDXH |
|---|-------------------------|
| 3 | 18.25" x 10.28" x 4.02" |
| 4 | 22.43" x 12.95" x 2.01" |