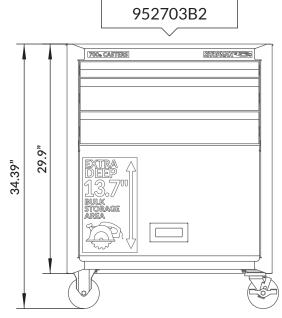

Outer dimensions only are shown above. Please refer to the product page for specific dimensions and storage capacity for drawers and overall capacity.

## Overall Dimensions: 26.71"W x 13.98"D x 47.26"H

| # | Drawer Dimensions WXDXH |
|---|-------------------------|
| 1 | 18.25" x 10.28" x 2.01" |
| 2 | 18.25" x 10.28" x 2.01" |

| # | Drawer Dimensions WXDXH |
|---|-------------------------|
| 3 | 18.25" x 10.28" x 4.02" |
| 4 | 22.43" x 12.95" x 2.01" |

| # | Drawer Dimensions WxDxH |
|---|-------------------------|
| 5 | 22.43" x 12.95" x 4.15" |
| 6 | 22.43" x 12.95" x 4.15" |

| # | Drawer Dimensions WxDxH  |
|---|--------------------------|
| 7 | 23.76" x 12.74" x 13.74" |