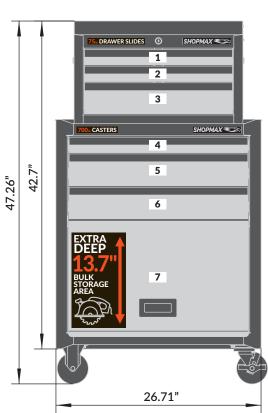

Outer dimensions only are shown above. Please refer to the product page for specific dimensions and storage capacity for drawers and overall capacity.

## Overall Dimensions: 26.71"W x 13.98"D x 47.26"H

| # | Drawer Dimensions WXDXH |
|---|-------------------------|
| 1 | 18.25" x 10.28" x 2.01" |
| 2 | 18.25" x 10.28" x 2.01" |

| # | Drawer Dimensions WXDXH |
|---|-------------------------|
| 3 | 18.25" x 10.28" x 4.02" |
| 4 | 22.43" x 12.95" x 2.01" |

| # | Drawer Dimensions WxDxH |
|---|-------------------------|
| 5 | 22.43" x 12.95" x 4.15" |
| 6 | 22.43" x 12.95" x 4.15" |

| # | Drawer Dimensions WxDxH  |
|---|--------------------------|
| 7 | 23.76" x 12.74" x 13.74" |