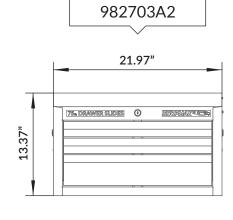

Outer dimensions only are shown above. Please refer to the product page for specific dimensions and storage capacity for drawers and overall capacity.

## Overall Dimensions: 26.71"W x 13.98"D x 47.26"H

| # | Drawer Dimensions WXDXH |
|---|-------------------------|
| 1 | 18.25" x 10.28" x 2.01" |
| 2 | 18.25" x 10.28" x 2.01" |

| # | Drawer Dimensions WXDXH |
|---|-------------------------|
| 3 | 18.25" x 10.28" x 4.02" |
| 4 | 22.43" x 12.95" x 2.01" |

| # | Drawer Dimensions WxDxH |
|---|-------------------------|
| 5 | 22.43" x 12.95" x 4.15" |
| 6 | 22.43" x 12.95" x 4.15" |

| # | Drawer Dimensions WxDxH  |
|---|--------------------------|
| 7 | 23.76" x 12.74" x 13.74" |