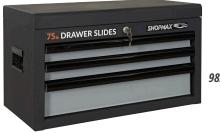

# 27" 3-Drawer Tool Chest

- •2,306 in<sup>3</sup> storage
- Overall dimensions (WxDxH): 21.97" x 12.01" x 13.37"
- Reinforced, hinged lid strut
- •75 lb Capacity ball-bearing drawer slides
- Recessed aluminum side handles
- Internal locking system w/ two keys
- Drawer dimensions (W x D x H): Top 2 drawers: 18.25" x 10.28" x 2.01" Bottom drawer: 18.25" x 10.28" x 4.02"

952702A1