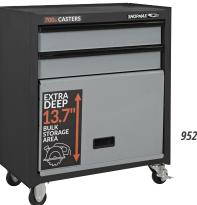

## 27" 2-Drawer Cabinet

- •7,625 in<sup>3</sup> total storage
- Overall dimensions (WxDxH): 26.71" x 13.98" x 32.14"
- Slide-up panel door hides bulk storage
- Two static and two swivel casters
- •75 lb Capacity ball-bearing drawer slides
- Drawer dimensions (W x D x H): Top 2 drawers: 22.43" x 12.95" x 4.15" Bottom storage: 23.76" x 12.74" x 13.74"

952702A1