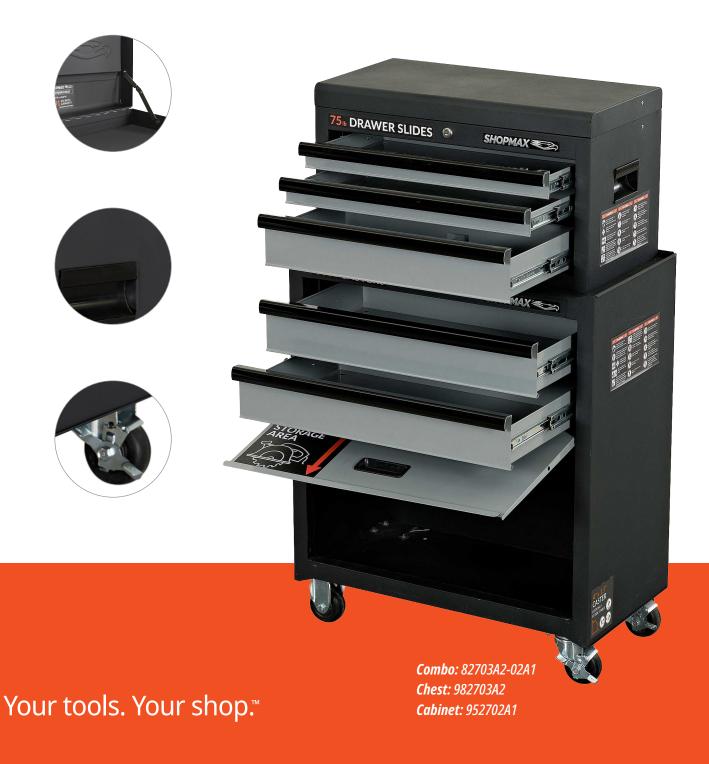

# 27" 5-Drawer Tool Chest & Rolling Cabinet Combo

# A Rugged Classic Combo.

Keep your work area organized and free of clutter by using the rugged **SHOPMAX® 5-Drawer Tool Chest and Cabinet Combo Set.** This two-piece storage solution is designed for heavy usage: Both chest and cabinet feature all-welded steel construction. The ball-bearing drawer slides w/ keep your tools in place when opening and closing. Supports up to 600 pounds of your tools and equipment, but is maneuvered easily on four heavy-duty casters.

### **Combo Features**

- •9,931 in<sup>3</sup> total storage space for all your hardware
- •26.71"W x 13.98"D x 44.97"H combined outside dimensions
- •21-gauge steel construction for longevity and durability
- Two static and two locking swivel casters
- Five heavy-duty drawers w/ ball-bearing drawer slides glide smoothly
- Internal keyed locking system with two keys (top chest)
- Industrial strength powdercoat paint finish resists wear and tear

Combo: 82703A2-02A1

982703A2