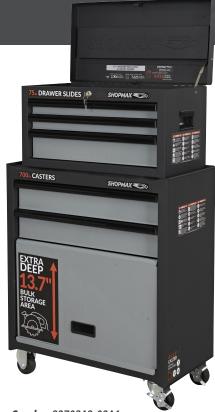

# 27" 5-Drawer Tool Chest & Rolling Cabinet Combo

# A Rugged Classic Combo.

Keep your work area organized and free of clutter by using the rugged **SHOPMAX® 5-Drawer Tool Chest and Cabinet Combo Set.** This two-piece storage solution is designed for heavy usage: Both chest and cabinet feature all-welded steel construction. The ball-bearing drawer slides w/ keep your tools in place when opening and closing. Supports up to 600 pounds of your tools and equipment, but is maneuvered easily on four heavy-duty casters.

### **Combo Features**

- •9,931 in<sup>3</sup> total storage space for all your hardware
- •26.71"W x 13.98"D x 44.97"H combined outside dimensions
- •21-gauge steel construction for longevity and durability
- Two static and two locking swivel casters
- Five heavy-duty drawers w/ ball-bearing drawer slides glide smoothly
- Internal keyed locking system with two keys (top chest)
- Industrial strength powdercoat paint finish resists wear and tear

Combo: 82703A2-02A1

982703A2